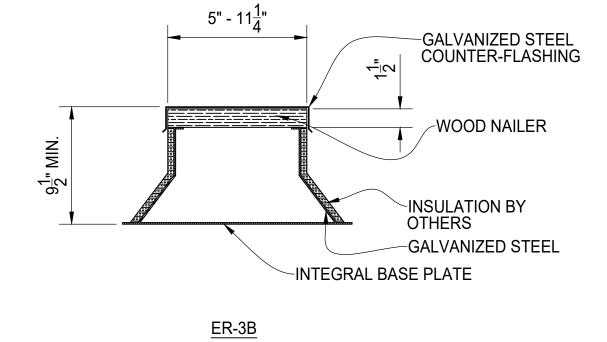

## ER-3A/ER-3B - EQUIPMENT RAILS FOR UN-INSULATED DECKS

**~**\_⊳

-GALVANIZED STEEL COUNTER-FLASHING

5" - 11<u>1</u>"

|                         |                                      |      |             | BILL O | F MATERIALS          | 5    |        |          |  |
|-------------------------|--------------------------------------|------|-------------|--------|----------------------|------|--------|----------|--|
| QTY                     | MK                                   | DESC | RIPTION     |        | LENGTH               | NOTE | S      | FINISH   |  |
|                         |                                      |      |             |        |                      |      |        |          |  |
|                         |                                      |      |             |        |                      |      |        |          |  |
|                         |                                      |      |             |        |                      |      |        |          |  |
|                         |                                      |      |             |        |                      |      |        |          |  |
|                         |                                      |      |             |        |                      |      |        |          |  |
|                         |                                      |      |             |        |                      |      |        |          |  |
|                         |                                      |      |             |        |                      |      |        |          |  |
|                         |                                      |      |             |        |                      |      |        |          |  |
|                         |                                      |      |             |        |                      |      |        |          |  |
|                         |                                      |      |             |        |                      |      |        |          |  |
|                         |                                      |      |             |        |                      |      |        |          |  |
|                         |                                      |      |             |        |                      |      |        |          |  |
|                         |                                      |      |             |        |                      |      |        |          |  |
|                         |                                      |      |             |        |                      |      |        |          |  |
|                         |                                      |      |             |        |                      |      |        |          |  |
|                         |                                      |      |             |        |                      |      |        |          |  |
|                         |                                      |      |             |        |                      |      |        |          |  |
|                         |                                      |      |             |        |                      |      |        |          |  |
|                         |                                      |      |             |        |                      |      |        |          |  |
|                         |                                      |      |             |        |                      |      |        |          |  |
|                         |                                      |      |             |        |                      |      |        |          |  |
|                         |                                      |      |             |        |                      |      |        |          |  |
|                         |                                      |      |             |        |                      |      |        |          |  |
|                         |                                      |      |             |        |                      |      |        |          |  |
|                         |                                      |      |             |        |                      |      |        |          |  |
| · ·                     |                                      |      |             | I      |                      | •    |        |          |  |
|                         |                                      |      | OTADT       | STOD   |                      |      |        |          |  |
|                         |                                      |      |             | STOP   | ESTIMAT              | ED   | ACTUAL | INITIALS |  |
| CUT                     |                                      |      |             |        |                      |      |        |          |  |
|                         |                                      |      |             |        |                      |      |        |          |  |
| ROLL                    |                                      |      |             |        |                      |      |        |          |  |
|                         |                                      |      |             |        |                      |      |        |          |  |
| WELD .                  |                                      |      |             |        |                      |      |        |          |  |
|                         |                                      |      |             |        |                      |      |        |          |  |
| GRIND .                 |                                      |      |             |        |                      |      |        |          |  |
|                         |                                      |      |             |        |                      |      |        |          |  |
| OTHER .                 |                                      |      |             |        |                      |      |        |          |  |
|                         |                                      |      |             |        |                      |      |        |          |  |
| от                      | HER                                  |      |             |        |                      |      |        |          |  |
|                         |                                      |      |             |        |                      |      |        |          |  |
| то                      | TAL                                  |      |             |        |                      |      |        |          |  |
| REV DESCRIPTION DATE    |                                      |      |             |        |                      |      |        |          |  |
|                         |                                      |      |             |        |                      |      |        |          |  |
|                         |                                      |      |             |        |                      |      |        |          |  |
|                         | 1                                    |      |             |        |                      |      |        |          |  |
|                         |                                      |      |             |        |                      |      |        | -        |  |
|                         |                                      |      |             |        |                      |      |        |          |  |
|                         |                                      |      |             |        |                      |      |        |          |  |
|                         |                                      |      |             |        |                      |      |        |          |  |
| ſ                       | PalmSHIELD                           |      |             |        |                      |      |        |          |  |
| ľ                       |                                      |      |             |        |                      |      |        |          |  |
| ROOFTOP EQUIPMENT RAILS |                                      |      |             |        |                      |      |        |          |  |
| DETAIL VIEWS            |                                      |      |             |        |                      |      |        |          |  |
|                         |                                      |      |             |        |                      |      |        |          |  |
|                         |                                      |      |             |        |                      |      |        |          |  |
| I                       |                                      |      |             |        |                      |      |        | I        |  |
| AME                     | RICAN FEI<br>JECT #:<br>ERENCE<br>#: | NCE  | PS21-SAMPLE |        | CLIENT<br>PROJECT #: |      |        |          |  |