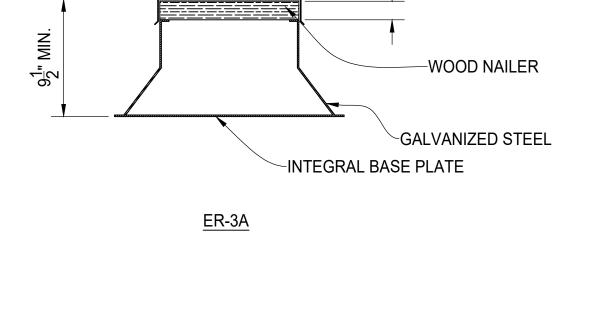

## ER-3A/ER-3B - EQUIPMENT RAILS FOR UN-INSULATED DECKS

**~**\_⊳

-GALVANIZED STEEL COUNTER-FLASHING

5" - 11<u>1</u>"

|                         |                                      |      |             | BILL O | F MATERIALS          | 5    |        |          |  |
|-------------------------|--------------------------------------|------|-------------|--------|----------------------|------|--------|----------|--|
| QTY                     | MK                                   | DESC | RIPTION     |        | LENGTH               | NOTE | S      | FINISH   |  |
|                         |                                      |      |             |        |                      |      |        |          |  |
|                         |                                      |      |             |        |                      |      |        |          |  |
|                         |                                      |      |             |        |                      |      |        |          |  |
|                         |                                      |      |             |        |                      |      |        |          |  |
|                         |                                      |      |             |        |                      |      |        |          |  |
|                         |                                      |      |             |        |                      |      |        |          |  |
|                         |                                      |      |             |        |                      |      |        |          |  |
|                         |                                      |      |             |        |                      |      |        |          |  |
|                         |                                      |      |             |        |                      |      |        |          |  |
|                         |                                      |      |             |        |                      |      |        |          |  |
|                         |                                      |      |             |        |                      |      |        |          |  |
|                         |                                      |      |             |        |                      |      |        |          |  |
|                         |                                      |      |             |        |                      |      |        |          |  |
|                         |                                      |      |             |        |                      |      |        |          |  |
|                         |                                      |      |             |        |                      |      |        |          |  |
|                         |                                      |      |             |        |                      |      |        |          |  |
|                         |                                      |      |             |        |                      |      |        |          |  |
|                         |                                      |      |             |        |                      |      |        |          |  |
|                         |                                      |      |             |        |                      |      |        |          |  |
|                         |                                      |      |             |        |                      |      |        |          |  |
|                         |                                      |      |             |        |                      |      |        |          |  |
|                         |                                      |      |             |        |                      |      |        |          |  |
|                         |                                      |      |             |        |                      |      |        |          |  |
|                         |                                      |      |             |        |                      |      |        |          |  |
|                         |                                      |      |             |        |                      |      |        |          |  |
| · ·                     |                                      |      |             | I      |                      | •    |        |          |  |
|                         |                                      |      | OTADT       | STOD   |                      |      |        |          |  |
|                         |                                      |      |             | STOP   | ESTIMAT              | ED   | ACTUAL | INITIALS |  |
| CUT                     |                                      |      |             |        |                      |      |        |          |  |
|                         |                                      |      |             |        |                      |      |        |          |  |
| ROLL                    |                                      |      |             |        |                      |      |        |          |  |
|                         |                                      |      |             |        |                      |      |        |          |  |
| WELD .                  |                                      |      |             |        |                      |      |        |          |  |
|                         |                                      |      |             |        |                      |      |        |          |  |
| GRIND .                 |                                      |      |             |        |                      |      |        |          |  |
|                         |                                      |      |             |        |                      |      |        |          |  |
| OTHER .                 |                                      |      |             |        |                      |      |        |          |  |
|                         |                                      |      |             |        |                      |      |        |          |  |
| от                      | HER                                  |      |             |        |                      |      |        |          |  |
|                         |                                      |      |             |        |                      |      |        |          |  |
| то                      | TAL                                  |      |             |        |                      |      |        |          |  |
| REV DESCRIPTION DATE    |                                      |      |             |        |                      |      |        |          |  |
|                         |                                      |      |             |        |                      |      |        |          |  |
|                         |                                      |      |             |        |                      |      |        |          |  |
|                         | 1                                    |      |             |        |                      |      |        |          |  |
|                         |                                      |      |             |        |                      |      |        | -        |  |
|                         |                                      |      |             |        |                      |      |        |          |  |
|                         |                                      |      |             |        |                      |      |        |          |  |
|                         |                                      |      |             |        |                      |      |        |          |  |
| ſ                       | PalmSHIELD                           |      |             |        |                      |      |        |          |  |
| ľ                       |                                      |      |             |        |                      |      |        |          |  |
| ROOFTOP EQUIPMENT RAILS |                                      |      |             |        |                      |      |        |          |  |
| DETAIL VIEWS            |                                      |      |             |        |                      |      |        |          |  |
|                         |                                      |      |             |        |                      |      |        |          |  |
|                         |                                      |      |             |        |                      |      |        |          |  |
| I                       |                                      |      |             |        |                      |      |        | I        |  |
| AME                     | RICAN FEI<br>JECT #:<br>ERENCE<br>#: | NCE  | PS21-SAMPLE |        | CLIENT<br>PROJECT #: |      |        |          |  |