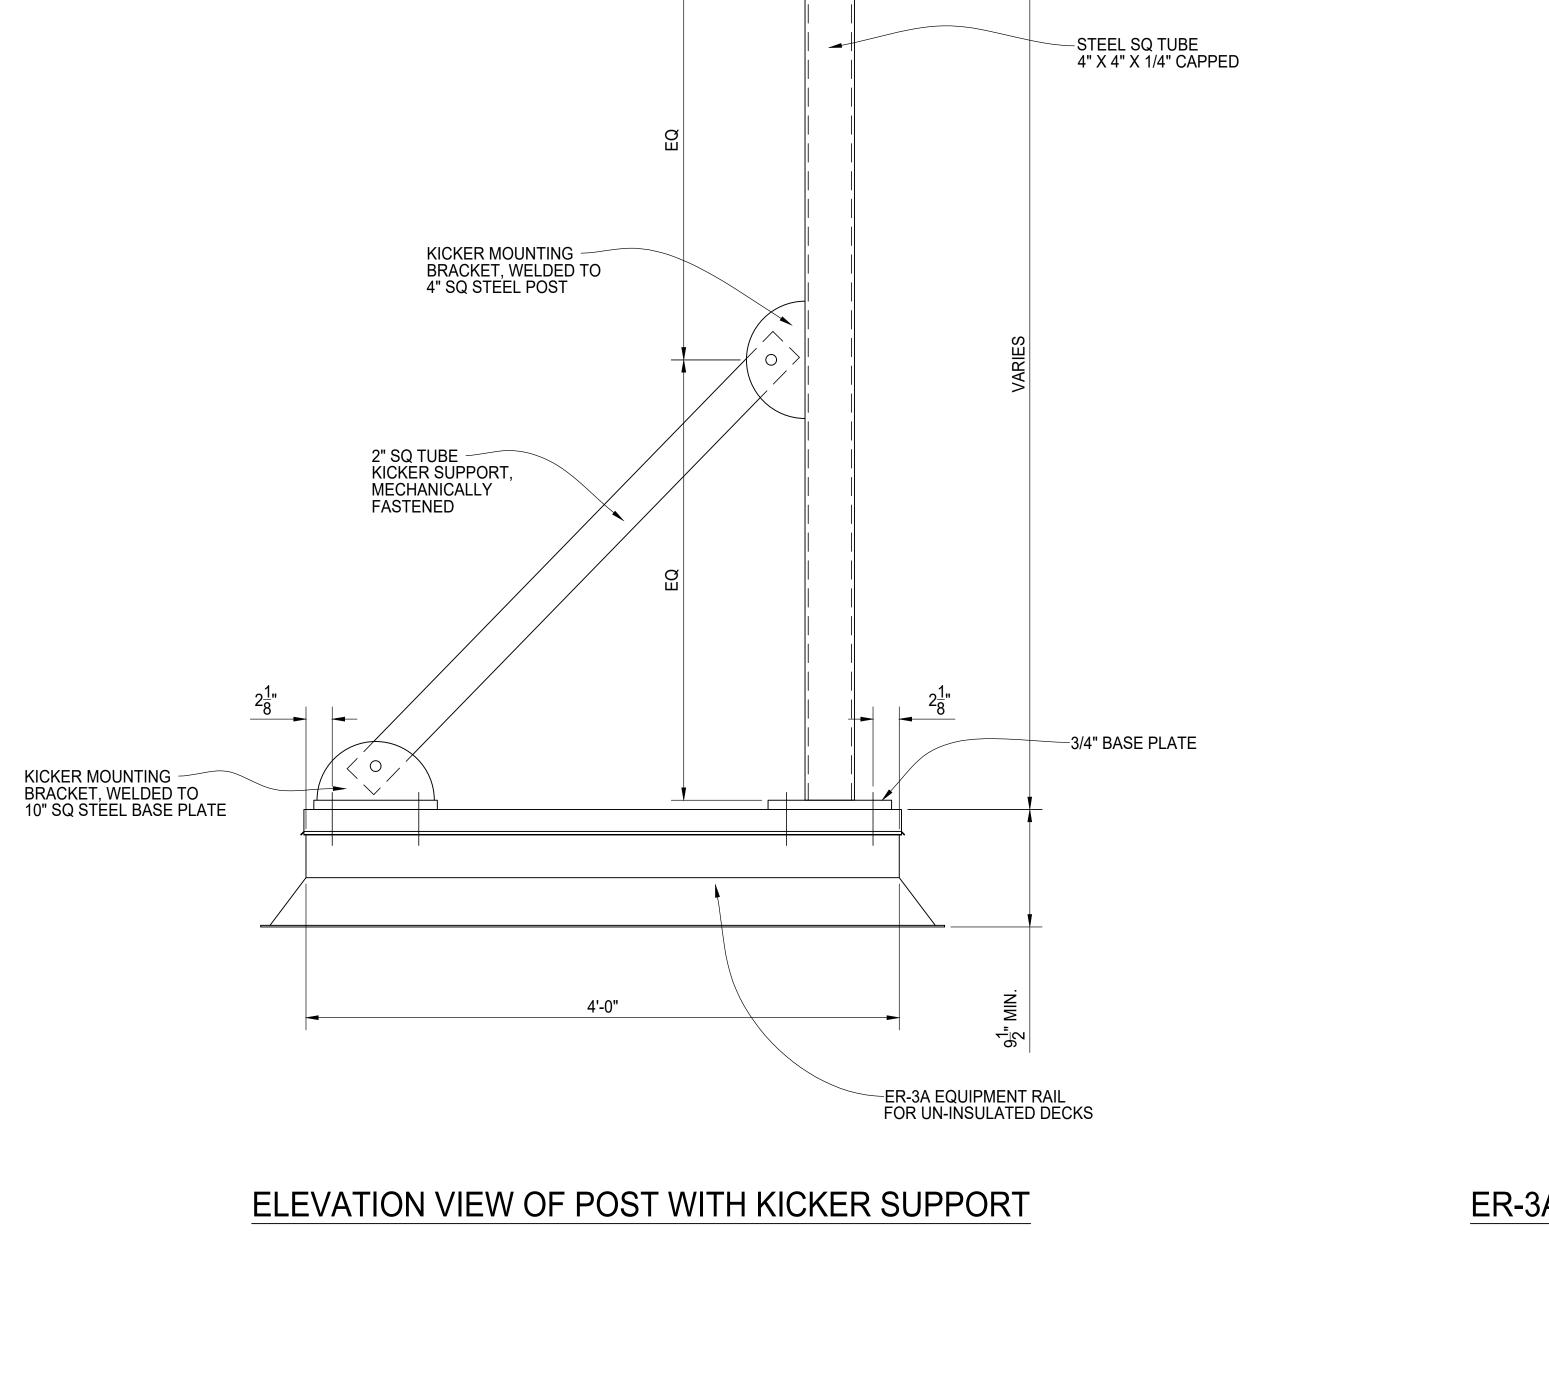

## ER-3A/ER-3B - EQUIPMENT RAILS FOR UN-INSULATED DECKS

**~**\_⊳

-GALVANIZED STEEL COUNTER-FLASHING

5" - 11<u>1</u>"

|                         |                                      |      |             | BILL O | F MATERIALS          | 5    |        |          |  |
|-------------------------|--------------------------------------|------|-------------|--------|----------------------|------|--------|----------|--|
| QTY                     | MK                                   | DESC | RIPTION     |        | LENGTH               | NOTE | S      | FINISH   |  |
|                         |                                      |      |             |        |                      |      |        |          |  |
|                         |                                      |      |             |        |                      |      |        |          |  |
|                         |                                      |      |             |        |                      |      |        |          |  |
|                         |                                      |      |             |        |                      |      |        |          |  |
|                         |                                      |      |             |        |                      |      |        |          |  |
|                         |                                      |      |             |        |                      |      |        |          |  |
|                         |                                      |      |             |        |                      |      |        |          |  |
|                         |                                      |      |             |        |                      |      |        |          |  |
|                         |                                      |      |             |        |                      |      |        |          |  |
|                         |                                      |      |             |        |                      |      |        |          |  |
|                         |                                      |      |             |        |                      |      |        |          |  |
|                         |                                      |      |             |        |                      |      |        |          |  |
|                         |                                      |      |             |        |                      |      |        |          |  |
|                         |                                      |      |             |        |                      |      |        |          |  |
|                         |                                      |      |             |        |                      |      |        |          |  |
|                         |                                      |      |             |        |                      |      |        |          |  |
|                         |                                      |      |             |        |                      |      |        |          |  |
|                         |                                      |      |             |        |                      |      |        |          |  |
|                         |                                      |      |             |        |                      |      |        |          |  |
|                         |                                      |      |             |        |                      |      |        |          |  |
|                         |                                      |      |             |        |                      |      |        |          |  |
|                         |                                      |      |             |        |                      |      |        |          |  |
|                         |                                      |      |             |        |                      |      |        |          |  |
|                         |                                      |      |             |        |                      |      |        |          |  |
|                         |                                      |      |             |        |                      |      |        |          |  |
| · ·                     |                                      |      |             | I      |                      | •    |        |          |  |
|                         |                                      |      | OTADT       | STOD   |                      |      |        |          |  |
|                         |                                      |      |             | STOP   | ESTIMAT              | ED   | ACTUAL | INITIALS |  |
| CUT                     |                                      |      |             |        |                      |      |        |          |  |
|                         |                                      |      |             |        |                      |      |        |          |  |
| ROLL                    |                                      |      |             |        |                      |      |        |          |  |
|                         |                                      |      |             |        |                      |      |        |          |  |
| WELD .                  |                                      |      |             |        |                      |      |        |          |  |
|                         |                                      |      |             |        |                      |      |        |          |  |
| GRIND .                 |                                      |      |             |        |                      |      |        |          |  |
|                         |                                      |      |             |        |                      |      |        |          |  |
| OTHER .                 |                                      |      |             |        |                      |      |        |          |  |
|                         |                                      |      |             |        |                      |      |        |          |  |
| от                      | HER                                  |      |             |        |                      |      |        |          |  |
|                         |                                      |      |             |        |                      |      |        |          |  |
| то                      | TAL                                  |      |             |        |                      |      |        |          |  |
| REV DESCRIPTION DATE    |                                      |      |             |        |                      |      |        |          |  |
|                         |                                      |      |             |        |                      |      |        |          |  |
|                         |                                      |      |             |        |                      |      |        |          |  |
|                         | 1                                    |      |             |        |                      |      |        |          |  |
|                         |                                      |      |             |        |                      |      |        | -        |  |
|                         |                                      |      |             |        |                      |      |        |          |  |
|                         |                                      |      |             |        |                      |      |        |          |  |
|                         |                                      |      |             |        |                      |      |        |          |  |
| ſ                       | PalmSHIELD                           |      |             |        |                      |      |        |          |  |
| ľ                       |                                      |      |             |        |                      |      |        |          |  |
| ROOFTOP EQUIPMENT RAILS |                                      |      |             |        |                      |      |        |          |  |
| DETAIL VIEWS            |                                      |      |             |        |                      |      |        |          |  |
|                         |                                      |      |             |        |                      |      |        |          |  |
|                         |                                      |      |             |        |                      |      |        |          |  |
| I                       |                                      |      |             |        |                      |      |        | I        |  |
| AME                     | RICAN FEI<br>JECT #:<br>ERENCE<br>#: | NCE  | PS21-SAMPLE |        | CLIENT<br>PROJECT #: |      |        |          |  |