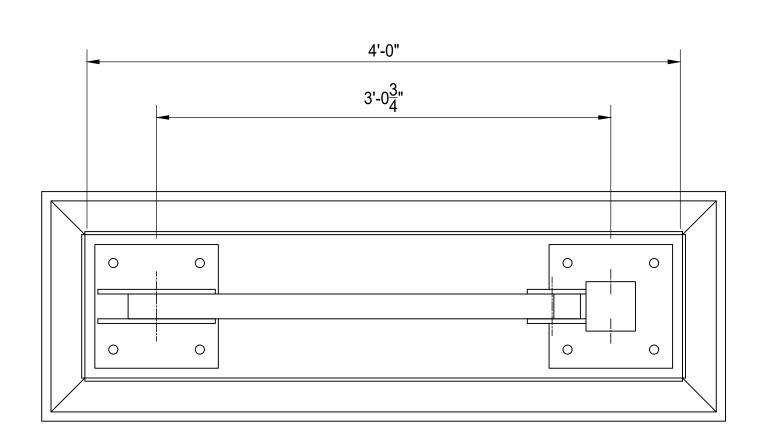

## ER-3A/ER-3B - EQUIPMENT RAILS FOR UN-INSULATED DECKS

**~**\_⊳

-GALVANIZED STEEL COUNTER-FLASHING

5" - 11<u>1</u>"

|                         |                                      |      |             | BILL O | F MATERIALS          | 5    |        |          |  |
|-------------------------|--------------------------------------|------|-------------|--------|----------------------|------|--------|----------|--|
| QTY                     | MK                                   | DESC | RIPTION     |        | LENGTH               | NOTE | S      | FINISH   |  |
|                         |                                      |      |             |        |                      |      |        |          |  |
|                         |                                      |      |             |        |                      |      |        |          |  |
|                         |                                      |      |             |        |                      |      |        |          |  |
|                         |                                      |      |             |        |                      |      |        |          |  |
|                         |                                      |      |             |        |                      |      |        |          |  |
|                         |                                      |      |             |        |                      |      |        |          |  |
|                         |                                      |      |             |        |                      |      |        |          |  |
|                         |                                      |      |             |        |                      |      |        |          |  |
|                         |                                      |      |             |        |                      |      |        |          |  |
|                         |                                      |      |             |        |                      |      |        |          |  |
|                         |                                      |      |             |        |                      |      |        |          |  |
|                         |                                      |      |             |        |                      |      |        |          |  |
|                         |                                      |      |             |        |                      |      |        |          |  |
|                         |                                      |      |             |        |                      |      |        |          |  |
|                         |                                      |      |             |        |                      |      |        |          |  |
|                         |                                      |      |             |        |                      |      |        |          |  |
|                         |                                      |      |             |        |                      |      |        |          |  |
|                         |                                      |      |             |        |                      |      |        |          |  |
|                         |                                      |      |             |        |                      |      |        |          |  |
|                         |                                      |      |             |        |                      |      |        |          |  |
|                         |                                      |      |             |        |                      |      |        |          |  |
|                         |                                      |      |             |        |                      |      |        |          |  |
|                         |                                      |      |             |        |                      |      |        |          |  |
|                         |                                      |      |             |        |                      |      |        |          |  |
|                         |                                      |      |             |        |                      |      |        |          |  |
| · ·                     |                                      |      |             | I      |                      | •    |        |          |  |
|                         |                                      |      | OTADT       | STOD   |                      |      |        |          |  |
|                         |                                      |      |             | STOP   | ESTIMAT              | ED   | ACTUAL | INITIALS |  |
| CUT                     |                                      |      |             |        |                      |      |        |          |  |
|                         |                                      |      |             |        |                      |      |        |          |  |
| ROLL                    |                                      |      |             |        |                      |      |        |          |  |
|                         |                                      |      |             |        |                      |      |        |          |  |
| WELD .                  |                                      |      |             |        |                      |      |        |          |  |
|                         |                                      |      |             |        |                      |      |        |          |  |
| GRIND .                 |                                      |      |             |        |                      |      |        |          |  |
|                         |                                      |      |             |        |                      |      |        |          |  |
| OTHER .                 |                                      |      |             |        |                      |      |        |          |  |
|                         |                                      |      |             |        |                      |      |        |          |  |
| от                      | HER                                  |      |             |        |                      |      |        |          |  |
|                         |                                      |      |             |        |                      |      |        |          |  |
| то                      | TAL                                  |      |             |        |                      |      |        |          |  |
| REV DESCRIPTION DATE    |                                      |      |             |        |                      |      |        |          |  |
|                         |                                      |      |             |        |                      |      |        |          |  |
|                         |                                      |      |             |        |                      |      |        |          |  |
|                         | 1                                    |      |             |        |                      |      |        |          |  |
|                         |                                      |      |             |        |                      |      |        | -        |  |
|                         |                                      |      |             |        |                      |      |        |          |  |
|                         |                                      |      |             |        |                      |      |        |          |  |
|                         |                                      |      |             |        |                      |      |        |          |  |
| ſ                       | PalmSHIELD                           |      |             |        |                      |      |        |          |  |
| ľ                       |                                      |      |             |        |                      |      |        |          |  |
| ROOFTOP EQUIPMENT RAILS |                                      |      |             |        |                      |      |        |          |  |
| DETAIL VIEWS            |                                      |      |             |        |                      |      |        |          |  |
|                         |                                      |      |             |        |                      |      |        |          |  |
|                         |                                      |      |             |        |                      |      |        |          |  |
| I                       |                                      |      |             |        |                      |      |        | I        |  |
| AME                     | RICAN FEI<br>JECT #:<br>ERENCE<br>#: | NCE  | PS21-SAMPLE |        | CLIENT<br>PROJECT #: |      |        |          |  |