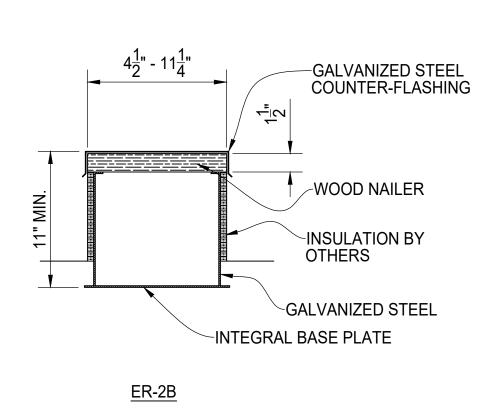

## ER-2A/ER-2B - EQUIPMENT RAILS FOR LIGHTWEIGHT FILL, TAPERED INSULATION OR SINGLE PLY ROOFING

- STEEL SQ TUBE 4" X 4" X 1/4" CAPPED

|                |      |        |              | BILL O | F MATERIAL                            | S    |        |          |
|----------------|------|--------|--------------|--------|---------------------------------------|------|--------|----------|
| QTY            | МК   | DESCI  | RIPTION      |        | LENGTH                                | NOTE | S      | FINISH   |
|                |      |        |              |        |                                       |      |        |          |
|                |      |        |              |        |                                       |      |        |          |
|                |      |        |              |        |                                       |      |        |          |
|                |      |        |              |        |                                       |      |        |          |
| <u> </u>       |      |        |              |        |                                       |      |        |          |
|                |      |        |              |        |                                       |      |        |          |
|                |      |        |              |        |                                       |      |        |          |
|                |      |        |              |        |                                       |      |        |          |
|                |      |        |              |        |                                       |      |        |          |
|                |      |        |              |        |                                       |      |        |          |
|                |      |        |              |        |                                       |      |        |          |
|                |      |        |              |        |                                       |      |        |          |
|                |      |        |              |        |                                       |      |        |          |
|                |      |        |              |        |                                       |      |        |          |
|                |      |        |              |        |                                       |      |        |          |
|                |      |        |              |        |                                       |      |        |          |
|                |      |        |              |        |                                       |      |        |          |
|                |      |        |              |        |                                       |      |        |          |
|                |      |        |              |        |                                       |      |        |          |
|                |      |        |              |        |                                       |      |        |          |
|                |      |        |              |        |                                       |      |        |          |
|                |      |        |              |        |                                       |      |        |          |
|                |      |        |              |        |                                       |      |        |          |
|                |      |        |              |        |                                       |      |        |          |
| <u> </u>       |      |        |              |        |                                       |      |        |          |
|                |      |        |              |        |                                       |      |        |          |
| <u> </u>       |      |        |              |        |                                       |      |        |          |
|                |      |        |              |        |                                       |      |        |          |
|                |      |        |              |        |                                       |      |        |          |
|                |      |        |              |        |                                       |      |        |          |
|                |      |        |              |        |                                       |      |        |          |
|                |      |        |              |        |                                       |      |        |          |
|                |      |        |              |        |                                       |      |        |          |
|                |      |        |              |        |                                       |      |        |          |
|                |      |        |              |        |                                       |      |        |          |
|                |      |        | START        | STOP   | ESTIMA                                | TEN  | ACTUAL | INITIALS |
|                |      |        |              | 0101   |                                       |      | ACTUAL |          |
| CU             | T    |        |              |        |                                       |      |        |          |
|                |      |        |              |        |                                       |      |        |          |
|                |      |        |              |        |                                       |      |        |          |
| ROLL           |      |        |              |        |                                       |      |        |          |
|                |      |        |              |        |                                       |      |        |          |
|                |      |        |              |        |                                       |      |        |          |
| WE             | ELD  |        |              |        |                                       |      |        |          |
| WE             | ELD  |        |              |        |                                       |      |        |          |
| WE             | ELD  |        |              |        | •                                     |      |        |          |
|                |      |        |              |        | · ·                                   |      |        |          |
|                |      |        |              |        | ·                                     |      |        |          |
| GR             | lind |        |              |        |                                       |      |        |          |
| GR             |      |        |              |        |                                       |      |        |          |
| GR             | lind |        |              |        | ·                                     |      |        |          |
| GR             |      |        |              |        | · · · · · · · · · · · · · · · · · · · |      |        |          |
| GR             | lind |        |              |        | · · · · · · · · · · · · · · · · · · · |      |        |          |
| GR             |      |        |              |        | · · · · · · · · · · · · · · · · · · · |      |        |          |
| GR<br>OT<br>OT |      |        |              |        |                                       |      |        |          |
| GR<br>OT<br>OT | HER  | IPTION |              |        |                                       |      |        | DATE     |
| GR<br>OT<br>OT |      | IPTION |              |        |                                       |      |        | DATE     |
| GR<br>OT<br>OT |      | IPTION |              |        |                                       |      |        | DATE     |
| GR<br>OT<br>OT |      | IPTION |              |        |                                       |      |        | DATE     |
| GR<br>OT<br>OT |      | IPTION |              |        |                                       |      |        | DATE     |
| GR<br>OT<br>OT |      | IPTION |              |        |                                       |      |        | DATE     |
| GR<br>OT<br>OT |      | IPTION |              |        |                                       |      |        |          |
| GR<br>OT<br>OT |      | IPTION |              |        |                                       |      |        |          |
| GR<br>OT<br>OT |      |        |              |        |                                       |      |        |          |
| GR<br>OT<br>OT |      |        |              |        |                                       |      |        |          |
| GR<br>OT<br>OT |      | IPTION |              |        |                                       |      |        |          |
| GR<br>OT<br>OT |      |        |              |        |                                       |      |        |          |
| GR<br>OT<br>OT |      |        |              |        |                                       |      |        |          |
| GR<br>OT<br>OT |      | )2     |              |        |                                       |      |        |          |
| GR<br>OT<br>OT |      | )2     | BIN          | OP EC  |                                       |      |        |          |
| GR<br>OT<br>OT |      | )2     | aln<br>ROOFT | OP EC  |                                       |      |        |          |
| GR<br>OT<br>OT |      | )2     |              | OP EG  |                                       |      |        |          |
| GR<br>OT<br>OT |      | )2     | aln          | OP EG  |                                       |      |        |          |
|                |      | )2     |              | OP EG  |                                       |      |        |          |
|                |      | )2     | PS21-SAMPLE  | OP EG  |                                       | VS   |        |          |