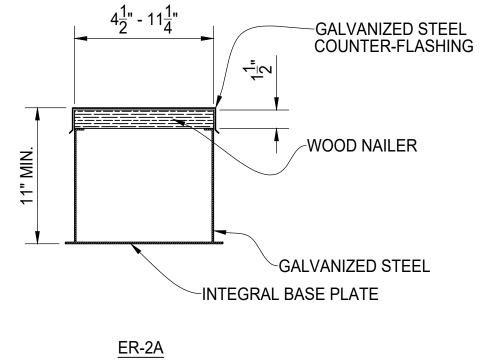

## ER-2A/ER-2B - EQUIPMENT RAILS FOR LIGHTWEIGHT FILL, TAPERED INSULATION OR SINGLE PLY ROOFING

- STEEL SQ TUBE 4" X 4" X 1/4" CAPPED

|                |      |        |              | BILL O | F MATERIAL                            | S    |        |          |
|----------------|------|--------|--------------|--------|---------------------------------------|------|--------|----------|
| QTY            | МК   | DESCI  | RIPTION      |        | LENGTH                                | NOTE | S      | FINISH   |
|                |      |        |              |        |                                       |      |        |          |
|                |      |        |              |        |                                       |      |        |          |
|                |      |        |              |        |                                       |      |        |          |
|                |      |        |              |        |                                       |      |        |          |
| <u> </u>       |      |        |              |        |                                       |      |        |          |
|                |      |        |              |        |                                       |      |        |          |
|                |      |        |              |        |                                       |      |        |          |
|                |      |        |              |        |                                       |      |        |          |
|                |      |        |              |        |                                       |      |        |          |
|                |      |        |              |        |                                       |      |        |          |
|                |      |        |              |        |                                       |      |        |          |
|                |      |        |              |        |                                       |      |        |          |
|                |      |        |              |        |                                       |      |        |          |
|                |      |        |              |        |                                       |      |        |          |
|                |      |        |              |        |                                       |      |        |          |
|                |      |        |              |        |                                       |      |        |          |
|                |      |        |              |        |                                       |      |        |          |
|                |      |        |              |        |                                       |      |        |          |
|                |      |        |              |        |                                       |      |        |          |
|                |      |        |              |        |                                       |      |        |          |
|                |      |        |              |        |                                       |      |        |          |
|                |      |        |              |        |                                       |      |        |          |
|                |      |        |              |        |                                       |      |        |          |
|                |      |        |              |        |                                       |      |        |          |
| <u> </u>       |      |        |              |        |                                       |      |        |          |
|                |      |        |              |        |                                       |      |        |          |
| <u> </u>       |      |        |              |        |                                       |      |        |          |
|                |      |        |              |        |                                       |      |        |          |
|                |      |        |              |        |                                       |      |        |          |
|                |      |        |              |        |                                       |      |        |          |
|                |      |        |              |        |                                       |      |        |          |
|                |      |        |              |        |                                       |      |        |          |
|                |      |        |              |        |                                       |      |        |          |
|                |      |        |              |        |                                       |      |        |          |
|                |      |        |              |        |                                       |      |        |          |
|                |      |        | START        | STOP   | ESTIMA                                | TEN  | ACTUAL | INITIALS |
|                |      |        |              | 0101   |                                       |      | ACTUAL |          |
| CU             | T    |        |              |        |                                       |      |        |          |
|                |      |        |              |        |                                       |      |        |          |
|                |      |        |              |        |                                       |      |        |          |
| ROLL           |      |        |              |        |                                       |      |        |          |
|                |      |        |              |        |                                       |      |        |          |
|                |      |        |              |        |                                       |      |        |          |
| WE             | ELD  |        |              |        |                                       |      |        |          |
| WE             | ELD  |        |              |        |                                       |      |        |          |
| WE             | ELD  |        |              |        | •                                     |      |        |          |
|                |      |        |              |        | · ·                                   |      |        |          |
|                |      |        |              |        | ·                                     |      |        |          |
| GR             | lind |        |              |        |                                       |      |        |          |
| GR             |      |        |              |        |                                       |      |        |          |
| GR             | lind |        |              |        | ·                                     |      |        |          |
| GR             |      |        |              |        | · · · · · · · · · · · · · · · · · · · |      |        |          |
| GR             | lind |        |              |        | · · · · · · · · · · · · · · · · · · · |      |        |          |
| GR             |      |        |              |        | · · · · · · · · · · · · · · · · · · · |      |        |          |
| GR<br>OT<br>OT |      |        |              |        |                                       |      |        |          |
| GR<br>OT<br>OT | HER  | IPTION |              |        |                                       |      |        | DATE     |
| GR<br>OT<br>OT |      | IPTION |              |        |                                       |      |        | DATE     |
| GR<br>OT<br>OT |      | IPTION |              |        |                                       |      |        | DATE     |
| GR<br>OT<br>OT |      | IPTION |              |        |                                       |      |        | DATE     |
| GR<br>OT<br>OT |      | IPTION |              |        |                                       |      |        | DATE     |
| GR<br>OT<br>OT |      | IPTION |              |        |                                       |      |        | DATE     |
| GR<br>OT<br>OT |      | IPTION |              |        |                                       |      |        |          |
| GR<br>OT<br>OT |      | IPTION |              |        |                                       |      |        |          |
| GR<br>OT<br>OT |      |        |              |        |                                       |      |        |          |
| GR<br>OT<br>OT |      |        |              |        |                                       |      |        |          |
| GR<br>OT<br>OT |      | IPTION |              |        |                                       |      |        |          |
| GR<br>OT<br>OT |      |        |              |        |                                       |      |        |          |
| GR<br>OT<br>OT |      |        |              |        |                                       |      |        |          |
| GR<br>OT<br>OT |      | )2     |              |        |                                       |      |        |          |
| GR<br>OT<br>OT |      | )2     | BIN          | OP EC  |                                       |      |        |          |
| GR<br>OT<br>OT |      | )2     | aln<br>ROOFT | OP EC  |                                       |      |        |          |
| GR<br>OT<br>OT |      | )2     |              | OP EG  |                                       |      |        |          |
| GR<br>OT<br>OT |      | )2     | aln          | OP EG  |                                       |      |        |          |
|                |      | )2     |              | OP EG  |                                       |      |        |          |
|                |      | )2     | PS21-SAMPLE  | OP EG  |                                       | VS   |        |          |