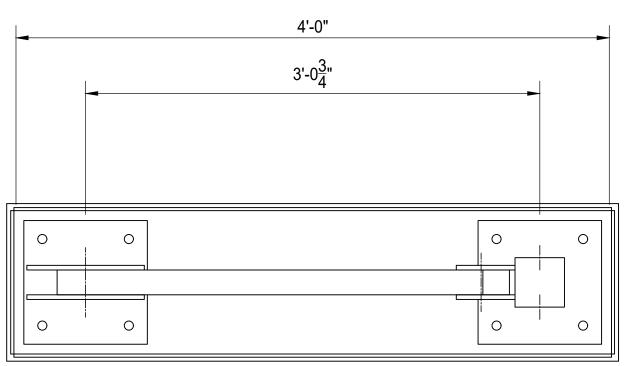

## ER-2A/ER-2B - EQUIPMENT RAILS FOR LIGHTWEIGHT FILL, TAPERED INSULATION OR SINGLE PLY ROOFING

- STEEL SQ TUBE 4" X 4" X 1/4" CAPPED

|                |      |        |              | BILL O | F MATERIAL                            | S    |        |          |
|----------------|------|--------|--------------|--------|---------------------------------------|------|--------|----------|
| QTY            | МК   | DESCI  | RIPTION      |        | LENGTH                                | NOTE | S      | FINISH   |
|                |      |        |              |        |                                       |      |        |          |
|                |      |        |              |        |                                       |      |        |          |
|                |      |        |              |        |                                       |      |        |          |
|                |      |        |              |        |                                       |      |        |          |
| <u> </u>       |      |        |              |        |                                       |      |        |          |
|                |      |        |              |        |                                       |      |        |          |
|                |      |        |              |        |                                       |      |        |          |
|                |      |        |              |        |                                       |      |        |          |
|                |      |        |              |        |                                       |      |        |          |
|                |      |        |              |        |                                       |      |        |          |
|                |      |        |              |        |                                       |      |        |          |
|                |      |        |              |        |                                       |      |        |          |
|                |      |        |              |        |                                       |      |        |          |
|                |      |        |              |        |                                       |      |        |          |
|                |      |        |              |        |                                       |      |        |          |
|                |      |        |              |        |                                       |      |        |          |
|                |      |        |              |        |                                       |      |        |          |
|                |      |        |              |        |                                       |      |        |          |
|                |      |        |              |        |                                       |      |        |          |
|                |      |        |              |        |                                       |      |        |          |
|                |      |        |              |        |                                       |      |        |          |
|                |      |        |              |        |                                       |      |        |          |
|                |      |        |              |        |                                       |      |        |          |
|                |      |        |              |        |                                       |      |        |          |
| <u> </u>       |      |        |              |        |                                       |      |        |          |
|                |      |        |              |        |                                       |      |        |          |
| <u> </u>       |      |        |              |        |                                       |      |        |          |
|                |      |        |              |        |                                       |      |        |          |
|                |      |        |              |        |                                       |      |        |          |
|                |      |        |              |        |                                       |      |        |          |
|                |      |        |              |        |                                       |      |        |          |
|                |      |        |              |        |                                       |      |        |          |
|                |      |        |              |        |                                       |      |        |          |
|                |      |        |              |        |                                       |      |        |          |
|                |      |        |              |        |                                       |      |        |          |
|                |      |        | START        | STOP   | ESTIMA                                | TEN  | ACTUAL | INITIALS |
|                |      |        |              | 0101   |                                       |      | ACTUAL |          |
| CU             | T    |        |              |        |                                       |      |        |          |
|                |      |        |              |        |                                       |      |        |          |
|                |      |        |              |        |                                       |      |        |          |
| ROLL           |      |        |              |        |                                       |      |        |          |
|                |      |        |              |        |                                       |      |        |          |
|                |      |        |              |        |                                       |      |        |          |
| WE             | ELD  |        |              |        |                                       |      |        |          |
| WE             | ELD  |        |              |        |                                       |      |        |          |
| WE             | ELD  |        |              |        | •                                     |      |        |          |
|                |      |        |              |        | · ·                                   |      |        |          |
|                |      |        |              |        | ·                                     |      |        |          |
| GR             | lind |        |              |        |                                       |      |        |          |
| GR             |      |        |              |        |                                       |      |        |          |
| GR             | lind |        |              |        | ·                                     |      |        |          |
| GR             |      |        |              |        | · · · · · · · · · · · · · · · · · · · |      |        |          |
| GR             | lind |        |              |        | · · · · · · · · · · · · · · · · · · · |      |        |          |
| GR             |      |        |              |        | · · · · · · · · · · · · · · · · · · · |      |        |          |
| GR<br>OT<br>OT |      |        |              |        |                                       |      |        |          |
| GR<br>OT<br>OT | HER  | IPTION |              |        |                                       |      |        | DATE     |
| GR<br>OT<br>OT |      | IPTION |              |        |                                       |      |        | DATE     |
| GR<br>OT<br>OT |      | IPTION |              |        |                                       |      |        | DATE     |
| GR<br>OT<br>OT |      | IPTION |              |        |                                       |      |        | DATE     |
| GR<br>OT<br>OT |      | IPTION |              |        |                                       |      |        | DATE     |
| GR<br>OT<br>OT |      | IPTION |              |        |                                       |      |        | DATE     |
| GR<br>OT<br>OT |      | IPTION |              |        |                                       |      |        |          |
| GR<br>OT<br>OT |      | IPTION |              |        |                                       |      |        |          |
| GR<br>OT<br>OT |      |        |              |        |                                       |      |        |          |
| GR<br>OT<br>OT |      |        |              |        |                                       |      |        |          |
| GR<br>OT<br>OT |      | IPTION |              |        |                                       |      |        |          |
| GR<br>OT<br>OT |      |        |              |        |                                       |      |        |          |
| GR<br>OT<br>OT |      |        |              |        |                                       |      |        |          |
| GR<br>OT<br>OT |      | )2     |              |        |                                       |      |        |          |
| GR<br>OT<br>OT |      | )2     | BIN          | OP EC  |                                       |      |        |          |
| GR<br>OT<br>OT |      | )2     | aln<br>ROOFT | OP EC  |                                       |      |        |          |
| GR<br>OT<br>OT |      | )2     |              | OP EG  |                                       |      |        |          |
| GR<br>OT<br>OT |      | )2     | aln          | OP EG  |                                       |      |        |          |
|                |      | )2     |              | OP EG  |                                       |      |        |          |
|                |      | )2     | PS21-SAMPLE  | OP EG  |                                       | VS   |        |          |