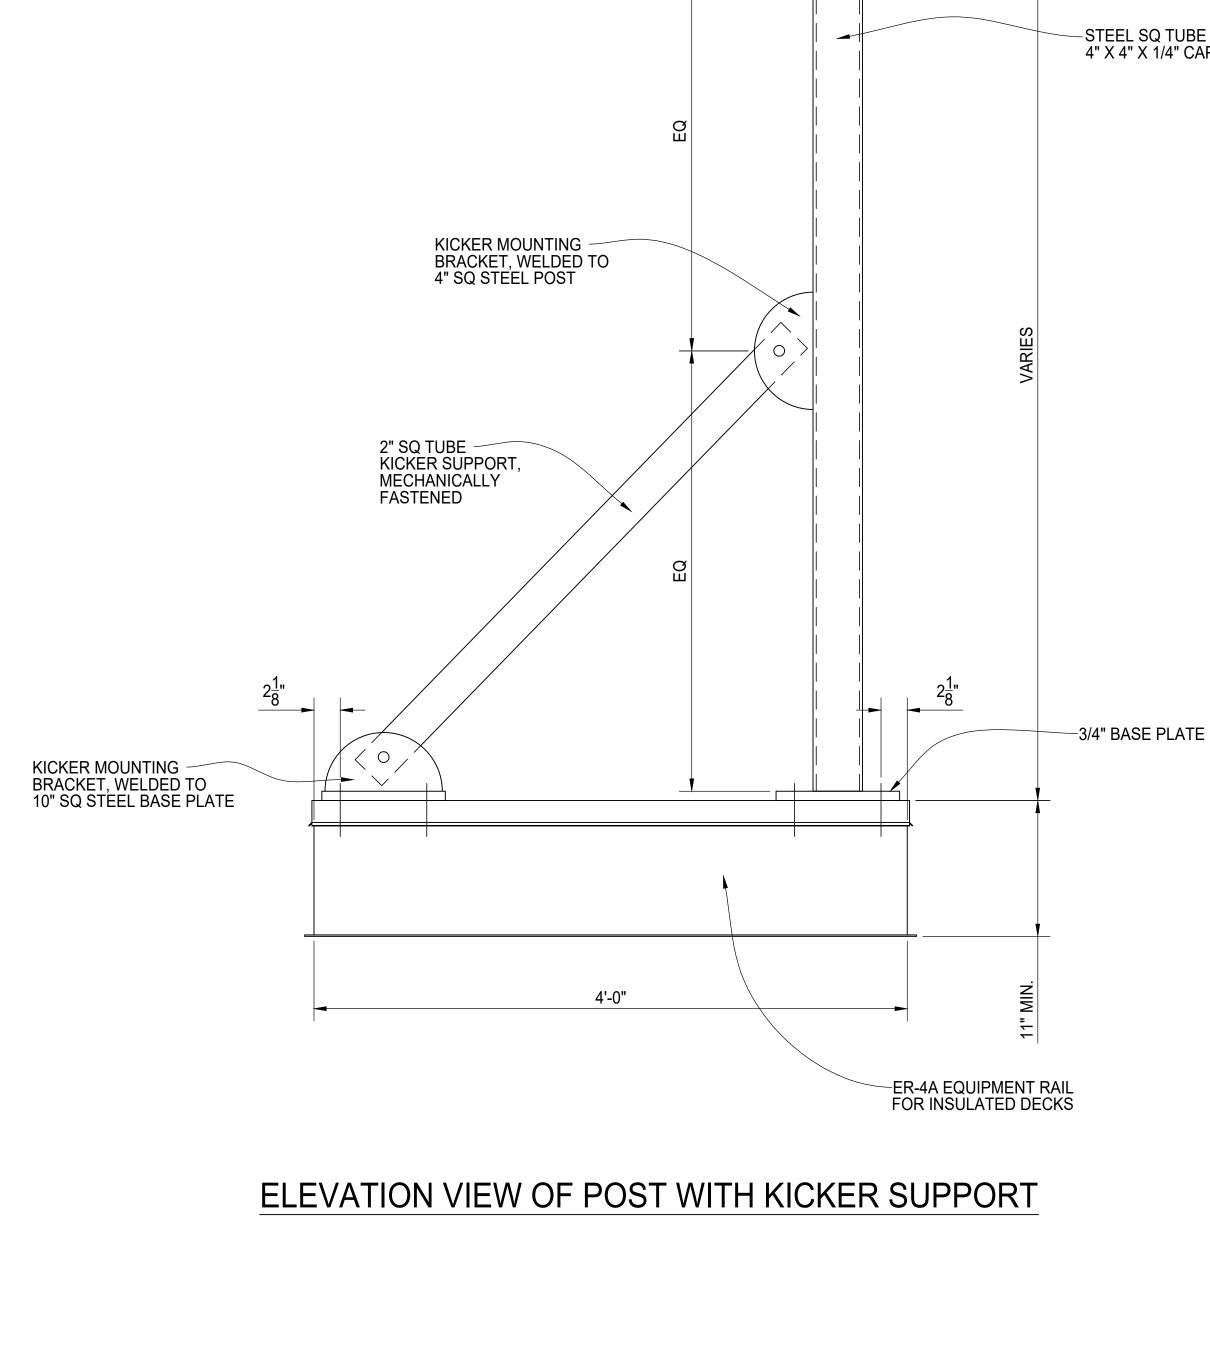

## ER-2A/ER-2B - EQUIPMENT RAILS FOR LIGHTWEIGHT FILL, TAPERED INSULATION OR SINGLE PLY ROOFING

- STEEL SQ TUBE 4" X 4" X 1/4" CAPPED

|                |      |        |              | BILL O | F MATERIAL                            | S    |        |          |
|----------------|------|--------|--------------|--------|---------------------------------------|------|--------|----------|
| QTY            | МК   | DESCI  | RIPTION      |        | LENGTH                                | NOTE | S      | FINISH   |
|                |      |        |              |        |                                       |      |        |          |
|                |      |        |              |        |                                       |      |        |          |
|                |      |        |              |        |                                       |      |        |          |
|                |      |        |              |        |                                       |      |        |          |
| <u> </u>       |      |        |              |        |                                       |      |        |          |
|                |      |        |              |        |                                       |      |        |          |
|                |      |        |              |        |                                       |      |        |          |
|                |      |        |              |        |                                       |      |        |          |
|                |      |        |              |        |                                       |      |        |          |
|                |      |        |              |        |                                       |      |        |          |
|                |      |        |              |        |                                       |      |        |          |
|                |      |        |              |        |                                       |      |        |          |
|                |      |        |              |        |                                       |      |        |          |
|                |      |        |              |        |                                       |      |        |          |
|                |      |        |              |        |                                       |      |        |          |
|                |      |        |              |        |                                       |      |        |          |
|                |      |        |              |        |                                       |      |        |          |
|                |      |        |              |        |                                       |      |        |          |
|                |      |        |              |        |                                       |      |        |          |
|                |      |        |              |        |                                       |      |        |          |
|                |      |        |              |        |                                       |      |        |          |
|                |      |        |              |        |                                       |      |        |          |
|                |      |        |              |        |                                       |      |        |          |
|                |      |        |              |        |                                       |      |        |          |
| <u> </u>       |      |        |              |        |                                       |      |        |          |
|                |      |        |              |        |                                       |      |        |          |
| <u> </u>       |      |        |              |        |                                       |      |        |          |
|                |      |        |              |        |                                       |      |        |          |
|                |      |        |              |        |                                       |      |        |          |
|                |      |        |              |        |                                       |      |        |          |
|                |      |        |              |        |                                       |      |        |          |
|                |      |        |              |        |                                       |      |        |          |
|                |      |        |              |        |                                       |      |        |          |
|                |      |        |              |        |                                       |      |        |          |
|                |      |        |              |        |                                       |      |        |          |
|                |      |        | START        | STOP   | ESTIMA                                | TEN  | ACTUAL | INITIALS |
|                |      |        |              | 0101   |                                       |      | ACTUAL |          |
| CU             | T    |        |              |        |                                       |      |        |          |
|                |      |        |              |        |                                       |      |        |          |
|                |      |        |              |        |                                       |      |        |          |
| ROLL           |      |        |              |        |                                       |      |        |          |
|                |      |        |              |        |                                       |      |        |          |
|                |      |        |              |        |                                       |      |        |          |
| WE             | ELD  |        |              |        |                                       |      |        |          |
| WE             | ELD  |        |              |        |                                       |      |        |          |
| WE             | ELD  |        |              |        | •                                     |      |        |          |
|                |      |        |              |        | · ·                                   |      |        |          |
|                |      |        |              |        | ·                                     |      |        |          |
| GR             | lind |        |              |        |                                       |      |        |          |
| GR             |      |        |              |        |                                       |      |        |          |
| GR             | lind |        |              |        | ·                                     |      |        |          |
| GR             |      |        |              |        | · · · · · · · · · · · · · · · · · · · |      |        |          |
| GR             | lind |        |              |        | · · · · · · · · · · · · · · · · · · · |      |        |          |
| GR             |      |        |              |        | · · · · · · · · · · · · · · · · · · · |      |        |          |
| GR<br>OT<br>OT |      |        |              |        |                                       |      |        |          |
| GR<br>OT<br>OT | HER  | IPTION |              |        |                                       |      |        | DATE     |
| GR<br>OT<br>OT |      | IPTION |              |        |                                       |      |        | DATE     |
| GR<br>OT<br>OT |      | IPTION |              |        |                                       |      |        | DATE     |
| GR<br>OT<br>OT |      | IPTION |              |        |                                       |      |        | DATE     |
| GR<br>OT<br>OT |      | IPTION |              |        |                                       |      |        | DATE     |
| GR<br>OT<br>OT |      | IPTION |              |        |                                       |      |        | DATE     |
| GR<br>OT<br>OT |      | IPTION |              |        |                                       |      |        |          |
| GR<br>OT<br>OT |      | IPTION |              |        |                                       |      |        |          |
| GR<br>OT<br>OT |      |        |              |        |                                       |      |        |          |
| GR<br>OT<br>OT |      |        |              |        |                                       |      |        |          |
| GR<br>OT<br>OT |      | IPTION |              |        |                                       |      |        |          |
| GR<br>OT<br>OT |      |        |              |        |                                       |      |        |          |
| GR<br>OT<br>OT |      |        |              |        |                                       |      |        |          |
| GR<br>OT<br>OT |      | )2     |              |        |                                       |      |        |          |
| GR<br>OT<br>OT |      | )2     | BIN          | OP EC  |                                       |      |        |          |
| GR<br>OT<br>OT |      | )2     | aln<br>ROOFT | OP EC  |                                       |      |        |          |
| GR<br>OT<br>OT |      | )2     |              | OP EG  |                                       |      |        |          |
| GR<br>OT<br>OT |      | )2     | aln          | OP EG  |                                       |      |        |          |
|                |      | )2     |              | OP EG  |                                       |      |        |          |
|                |      | )2     | PS21-SAMPLE  | OP EG  |                                       | VS   |        |          |