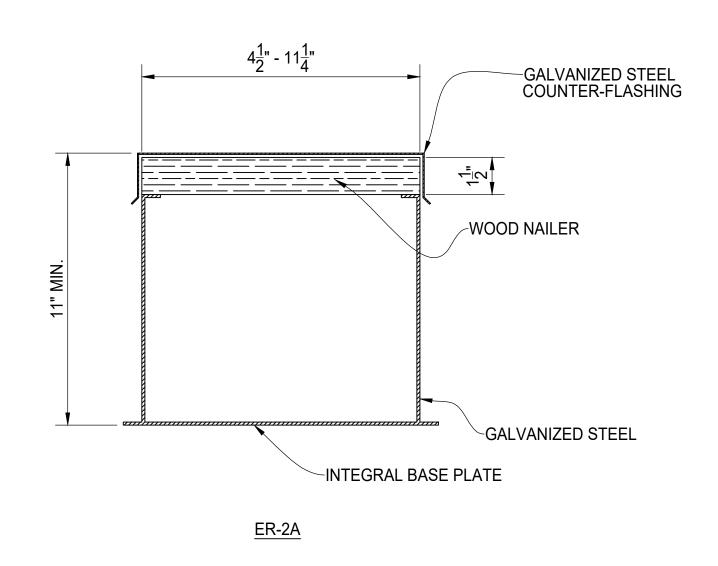

## ER-2A/ER-2B - EQUIPMENT RAILS FOR LIGHTWEIGHT FILL, TAPERED INSULATION OR SINGLE PLY ROOFING

| BILL OF MATERIALS |           |        |                        |                           |                           |      |         |          |
|-------------------|-----------|--------|------------------------|---------------------------|---------------------------|------|---------|----------|
| QTY               | MK        | DESCI  | RIPTION                |                           | LENGTH                    | NOTE | S       | FINISH   |
|                   |           |        |                        |                           |                           |      |         |          |
|                   |           |        |                        |                           |                           |      |         |          |
|                   |           |        |                        |                           |                           |      |         |          |
|                   |           |        |                        |                           |                           |      |         |          |
|                   |           |        |                        |                           |                           |      |         |          |
|                   |           |        |                        |                           |                           |      |         |          |
|                   |           |        |                        |                           |                           |      |         |          |
|                   |           |        |                        |                           |                           |      |         |          |
|                   |           |        |                        |                           |                           |      |         |          |
|                   |           |        |                        |                           |                           |      |         |          |
|                   |           |        |                        |                           |                           |      |         |          |
|                   |           |        |                        |                           |                           |      |         |          |
|                   |           |        |                        |                           |                           |      |         |          |
|                   |           |        |                        |                           |                           |      |         |          |
|                   |           |        |                        |                           |                           |      |         |          |
|                   |           |        |                        |                           |                           |      |         |          |
|                   |           |        |                        |                           |                           |      |         |          |
|                   |           |        |                        |                           |                           |      |         |          |
|                   |           |        |                        |                           |                           |      |         |          |
| $\square$         |           |        |                        |                           |                           |      |         |          |
|                   |           |        |                        |                           |                           |      |         |          |
|                   |           |        |                        |                           |                           |      |         |          |
|                   |           |        |                        |                           |                           |      |         |          |
|                   |           |        |                        |                           |                           |      |         |          |
|                   |           |        |                        |                           |                           |      |         |          |
|                   |           |        |                        |                           |                           |      |         |          |
|                   |           |        |                        |                           |                           |      |         |          |
|                   |           |        |                        |                           |                           |      |         |          |
|                   |           |        |                        | · · ·                     |                           |      |         |          |
|                   |           |        | OTADT                  | 0705                      |                           |      |         |          |
|                   |           |        | START                  | STOP                      | ESTIMA                    | IED  | ACTUAL  | INITIALS |
| CUT               |           |        |                        |                           |                           |      |         |          |
|                   |           |        |                        |                           |                           |      |         |          |
| ROLL              |           |        |                        |                           |                           |      |         |          |
|                   |           |        |                        |                           |                           |      |         |          |
|                   | <u>_L</u> |        |                        |                           |                           |      |         |          |
|                   |           |        |                        |                           |                           |      |         |          |
| WEI               |           |        |                        |                           |                           |      |         |          |
| WEI               |           |        |                        |                           |                           |      |         |          |
| WEI               | LD        |        |                        |                           |                           |      |         |          |
|                   | LD        |        |                        |                           |                           |      |         |          |
|                   |           |        |                        |                           |                           |      |         |          |
| GRI               |           |        |                        |                           |                           |      |         |          |
| GRI<br>OTH        |           |        |                        |                           |                           |      |         |          |
| GRI               |           |        |                        |                           |                           |      |         |          |
| GRI<br>OTH        |           |        |                        |                           |                           |      |         |          |
|                   |           |        |                        |                           |                           |      |         |          |
|                   |           | PTION  |                        |                           |                           |      |         | DATE     |
|                   |           | IPTION |                        |                           |                           |      |         | DATE     |
|                   |           | PTION  |                        |                           |                           |      |         | DATE     |
|                   |           | IPTION |                        |                           |                           |      |         | DATE     |
|                   |           | PTION  |                        |                           |                           |      |         | DATE     |
|                   |           | IPTION |                        |                           |                           |      |         |          |
|                   |           | PTION  |                        |                           |                           |      |         |          |
|                   |           |        |                        |                           |                           |      |         |          |
|                   |           |        |                        |                           |                           |      |         |          |
|                   |           |        |                        |                           |                           |      |         |          |
|                   |           |        |                        |                           |                           |      |         |          |
|                   |           | 5      |                        |                           |                           |      |         |          |
|                   |           | )-=    | ROOFT                  |                           |                           |      |         |          |
|                   |           | )-=    | ROOFT<br>R-2A, EI      | OP EQ<br>R-2B E           |                           | ΛEI  | NT RAIL |          |
|                   |           | )-=    | ROOFT<br>R-2A, EI      | OP EQ<br>R-2B E           |                           | ΛEI  | NT RAIL |          |
|                   |           | Ē      | ROOFT<br>R-2A, EI<br>S | OP EG<br>R-2B E<br>SECTIO | QUIPME<br>QUIPN<br>ON VIE | ΛEI  | NT RAIL |          |
|                   |           | Ē      | ROOFT<br>R-2A, EI      | OP EG<br>R-2B E<br>SECTIO | QUIPME<br>QUIPN<br>ON VIE | ΛEI  | NT RAIL |          |