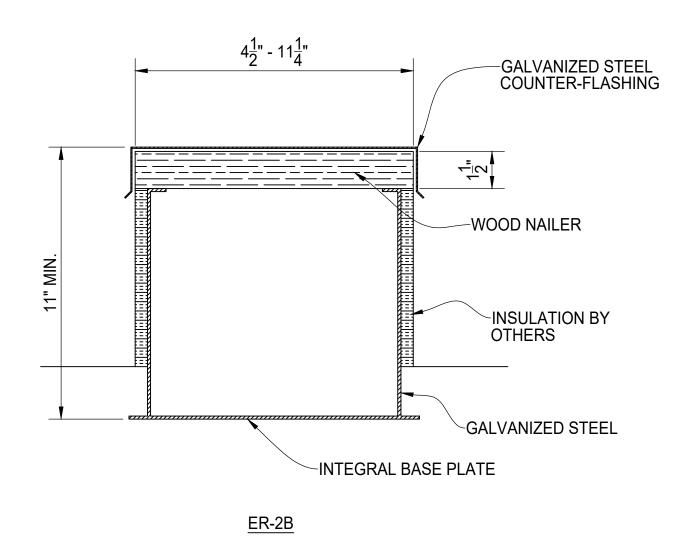

## ER-2A/ER-2B - EQUIPMENT RAILS FOR LIGHTWEIGHT FILL, TAPERED INSULATION OR SINGLE PLY ROOFING

| BILL OF MATERIALS |           |        |                        |                           |                           |      |         |          |
|-------------------|-----------|--------|------------------------|---------------------------|---------------------------|------|---------|----------|
| QTY               | MK        | DESCI  | RIPTION                |                           | LENGTH                    | NOTE | S       | FINISH   |
|                   |           |        |                        |                           |                           |      |         |          |
|                   |           |        |                        |                           |                           |      |         |          |
|                   |           |        |                        |                           |                           |      |         |          |
|                   |           |        |                        |                           |                           |      |         |          |
|                   |           |        |                        |                           |                           |      |         |          |
|                   |           |        |                        |                           |                           |      |         |          |
|                   |           |        |                        |                           |                           |      |         |          |
|                   |           |        |                        |                           |                           |      |         |          |
|                   |           |        |                        |                           |                           |      |         |          |
|                   |           |        |                        |                           |                           |      |         |          |
|                   |           |        |                        |                           |                           |      |         |          |
|                   |           |        |                        |                           |                           |      |         |          |
|                   |           |        |                        |                           |                           |      |         |          |
|                   |           |        |                        |                           |                           |      |         |          |
|                   |           |        |                        |                           |                           |      |         |          |
|                   |           |        |                        |                           |                           |      |         |          |
|                   |           |        |                        |                           |                           |      |         |          |
|                   |           |        |                        |                           |                           |      |         |          |
|                   |           |        |                        |                           |                           |      |         |          |
| $\square$         |           |        |                        |                           |                           |      |         |          |
|                   |           |        |                        |                           |                           |      |         |          |
|                   |           |        |                        |                           |                           |      |         |          |
|                   |           |        |                        |                           |                           |      |         |          |
|                   |           |        |                        |                           |                           |      |         |          |
|                   |           |        |                        |                           |                           |      |         |          |
|                   |           |        |                        |                           |                           |      |         |          |
|                   |           |        |                        |                           |                           |      |         |          |
|                   |           |        |                        |                           |                           |      |         |          |
|                   |           |        |                        | · · ·                     |                           |      |         |          |
|                   |           |        | OTADT                  | 0705                      |                           |      |         |          |
|                   |           |        | START                  | STOP                      | ESTIMA                    | IED  | ACTUAL  | INITIALS |
| CUT               |           |        |                        |                           |                           |      |         |          |
|                   |           |        |                        |                           |                           |      |         |          |
| ROLL              |           |        |                        |                           |                           |      |         |          |
|                   |           |        |                        |                           |                           |      |         |          |
|                   | <u>_L</u> |        |                        |                           |                           |      |         |          |
|                   |           |        |                        |                           |                           |      |         |          |
| WEI               |           |        |                        |                           |                           |      |         |          |
| WEI               |           |        |                        |                           |                           |      |         |          |
| WEI               | LD        |        |                        |                           |                           |      |         |          |
|                   | LD        |        |                        |                           |                           |      |         |          |
|                   |           |        |                        |                           |                           |      |         |          |
| GRI               |           |        |                        |                           |                           |      |         |          |
| GRI<br>OTH        |           |        |                        |                           |                           |      |         |          |
| GRI               |           |        |                        |                           |                           |      |         |          |
| GRI<br>OTH        |           |        |                        |                           |                           |      |         |          |
|                   |           |        |                        |                           |                           |      |         |          |
|                   |           | PTION  |                        |                           |                           |      |         | DATE     |
|                   |           | IPTION |                        |                           |                           |      |         | DATE     |
|                   |           | PTION  |                        |                           |                           |      |         | DATE     |
|                   |           | IPTION |                        |                           |                           |      |         | DATE     |
|                   |           | PTION  |                        |                           |                           |      |         | DATE     |
|                   |           | IPTION |                        |                           |                           |      |         |          |
|                   |           | PTION  |                        |                           |                           |      |         |          |
|                   |           |        |                        |                           |                           |      |         |          |
|                   |           |        |                        |                           |                           |      |         |          |
|                   |           |        |                        |                           |                           |      |         |          |
|                   |           |        |                        |                           |                           |      |         |          |
|                   |           | 5      |                        |                           |                           |      |         |          |
|                   |           | )-=    | ROOFT                  |                           |                           |      |         |          |
|                   |           | )-=    | ROOFT<br>R-2A, EI      | OP EQ<br>R-2B E           |                           | ΛEI  | NT RAIL |          |
|                   |           | )-=    | ROOFT<br>R-2A, EI      | OP EQ<br>R-2B E           |                           | ΛEI  | NT RAIL |          |
|                   |           | Ē      | ROOFT<br>R-2A, EI<br>S | OP EG<br>R-2B E<br>SECTIO | QUIPME<br>QUIPN<br>ON VIE | ΛEI  | NT RAIL |          |
|                   |           | Ē      | ROOFT<br>R-2A, EI      | OP EG<br>R-2B E<br>SECTIO | QUIPME<br>QUIPN<br>ON VIE | ΛEI  | NT RAIL |          |