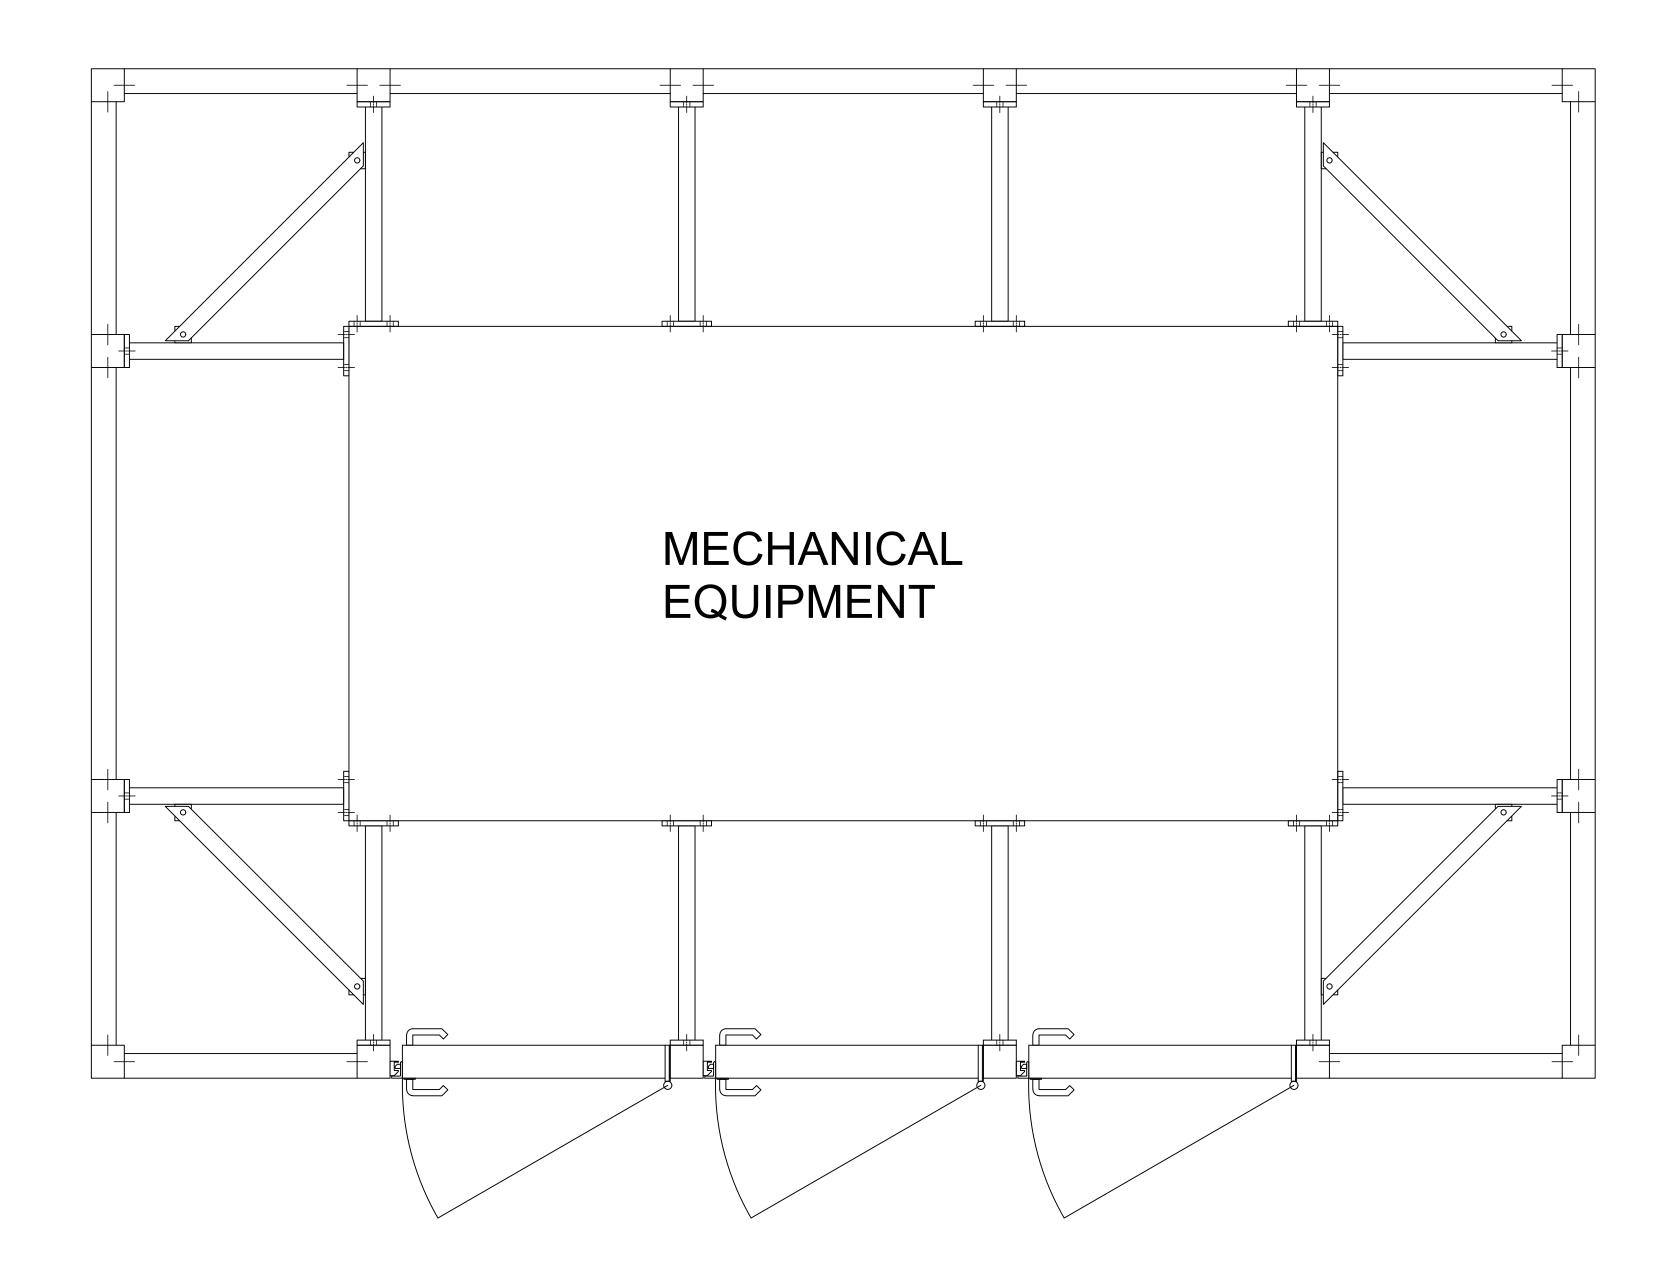

CANTILEVER TRUSS ENCLOSURE - PLAN VIEW

| BILL OF MATERIALS    |                               |        |            |             |                      |       |            |                                       |  |
|----------------------|-------------------------------|--------|------------|-------------|----------------------|-------|------------|---------------------------------------|--|
| QTY                  | MK                            | DESC   | RIPTION    |             | LENGTH               | NOTE  | S          | FINISH                                |  |
|                      |                               |        |            |             |                      |       |            |                                       |  |
|                      |                               |        |            |             |                      |       |            |                                       |  |
|                      |                               |        |            |             |                      |       |            |                                       |  |
|                      |                               |        |            |             |                      |       |            |                                       |  |
|                      |                               |        |            |             |                      |       |            |                                       |  |
|                      |                               |        |            |             |                      |       |            |                                       |  |
|                      |                               |        |            |             |                      |       |            |                                       |  |
|                      |                               |        |            |             |                      |       |            |                                       |  |
|                      |                               |        |            |             |                      |       |            |                                       |  |
|                      |                               |        |            |             |                      |       |            |                                       |  |
|                      |                               |        |            |             |                      |       |            |                                       |  |
|                      |                               |        |            |             |                      |       |            |                                       |  |
|                      |                               |        |            |             |                      |       |            |                                       |  |
|                      |                               |        |            |             |                      |       |            |                                       |  |
|                      |                               |        |            |             |                      |       |            |                                       |  |
|                      |                               |        |            |             |                      |       |            |                                       |  |
|                      |                               |        |            |             |                      |       |            |                                       |  |
|                      |                               |        |            |             |                      |       |            |                                       |  |
|                      |                               |        |            |             |                      |       |            |                                       |  |
|                      |                               |        |            |             |                      |       |            |                                       |  |
|                      |                               |        |            |             |                      |       |            |                                       |  |
|                      |                               |        |            |             |                      |       |            |                                       |  |
|                      |                               |        |            |             |                      |       |            |                                       |  |
|                      |                               |        |            |             |                      |       |            |                                       |  |
|                      |                               |        |            |             |                      |       |            |                                       |  |
|                      |                               |        |            |             |                      |       |            |                                       |  |
| $\left  - \right $   |                               |        |            |             |                      |       |            |                                       |  |
|                      |                               |        |            |             |                      |       |            |                                       |  |
|                      |                               |        |            |             |                      |       |            |                                       |  |
|                      |                               |        |            |             |                      |       |            |                                       |  |
|                      |                               |        | OTADT      | STOD        |                      |       |            |                                       |  |
|                      |                               |        | START      | STOP        | ESTIMAT              | IED   | ACTUAL     | INITIALS                              |  |
| CU                   | T                             |        |            |             |                      |       |            |                                       |  |
|                      |                               |        |            |             |                      |       |            |                                       |  |
| RO                   | LL                            |        |            |             |                      |       |            |                                       |  |
|                      |                               |        |            |             |                      |       |            |                                       |  |
|                      |                               |        |            |             |                      |       |            |                                       |  |
| WE                   | LD                            |        |            |             |                      |       |            |                                       |  |
|                      |                               |        |            |             |                      |       |            |                                       |  |
| GR                   | IND                           |        |            |             |                      |       |            |                                       |  |
|                      |                               |        |            |             |                      |       |            |                                       |  |
|                      |                               |        |            |             |                      |       |            |                                       |  |
|                      | HER                           |        |            |             |                      |       |            |                                       |  |
|                      |                               |        |            |             |                      |       |            |                                       |  |
| оті                  | HER                           |        |            |             |                      |       |            |                                       |  |
|                      |                               |        |            |             |                      |       |            |                                       |  |
| <b>T</b> ~           | ΤΛΙ                           |        |            |             |                      |       |            |                                       |  |
|                      | TAL<br>DESCR                  | IPTION |            |             | •                    |       |            | DATE                                  |  |
|                      |                               |        |            |             |                      |       |            |                                       |  |
| ř.                   | -                             |        |            |             |                      |       |            | · · · · · · · · · · · · · · · · · · · |  |
| $\left  - \right $   |                               |        |            |             |                      |       |            |                                       |  |
|                      |                               |        |            |             |                      |       | ~ ~        |                                       |  |
|                      |                               |        |            |             |                      | •     |            |                                       |  |
|                      |                               |        |            |             |                      | 4     |            |                                       |  |
|                      |                               |        |            |             |                      |       |            |                                       |  |
|                      |                               |        |            |             |                      |       |            |                                       |  |
|                      |                               |        | 1          | _           |                      |       |            | -                                     |  |
|                      | PalmSHIELD                    |        |            |             |                      |       |            |                                       |  |
| 1.                   |                               |        |            |             |                      |       |            |                                       |  |
|                      | ROOFTOP MAECHANICAL EQUIPMENT |        |            |             |                      |       |            |                                       |  |
|                      | CANTILEVER TRUSS ENCLOSURE    |        |            |             |                      |       |            |                                       |  |
|                      | PLAN VIEW                     |        |            |             |                      |       |            |                                       |  |
|                      |                               |        |            | ГLA         |                      | /     |            |                                       |  |
|                      |                               |        |            |             | •                    |       |            |                                       |  |
| AMEF<br>PROJ         | RICAN FEI<br>IECT #:<br>RENCE | NCE    | PS21-TRUSS |             | CLIENT<br>PROJECT #: |       |            |                                       |  |
| JOB #<br>CHKE<br>BY: | RENCE                         |        | I SCA      | ALE: N.T.S. |                      | DATE: | 09/14/2021 | EV . SHEET # 02                       |  |