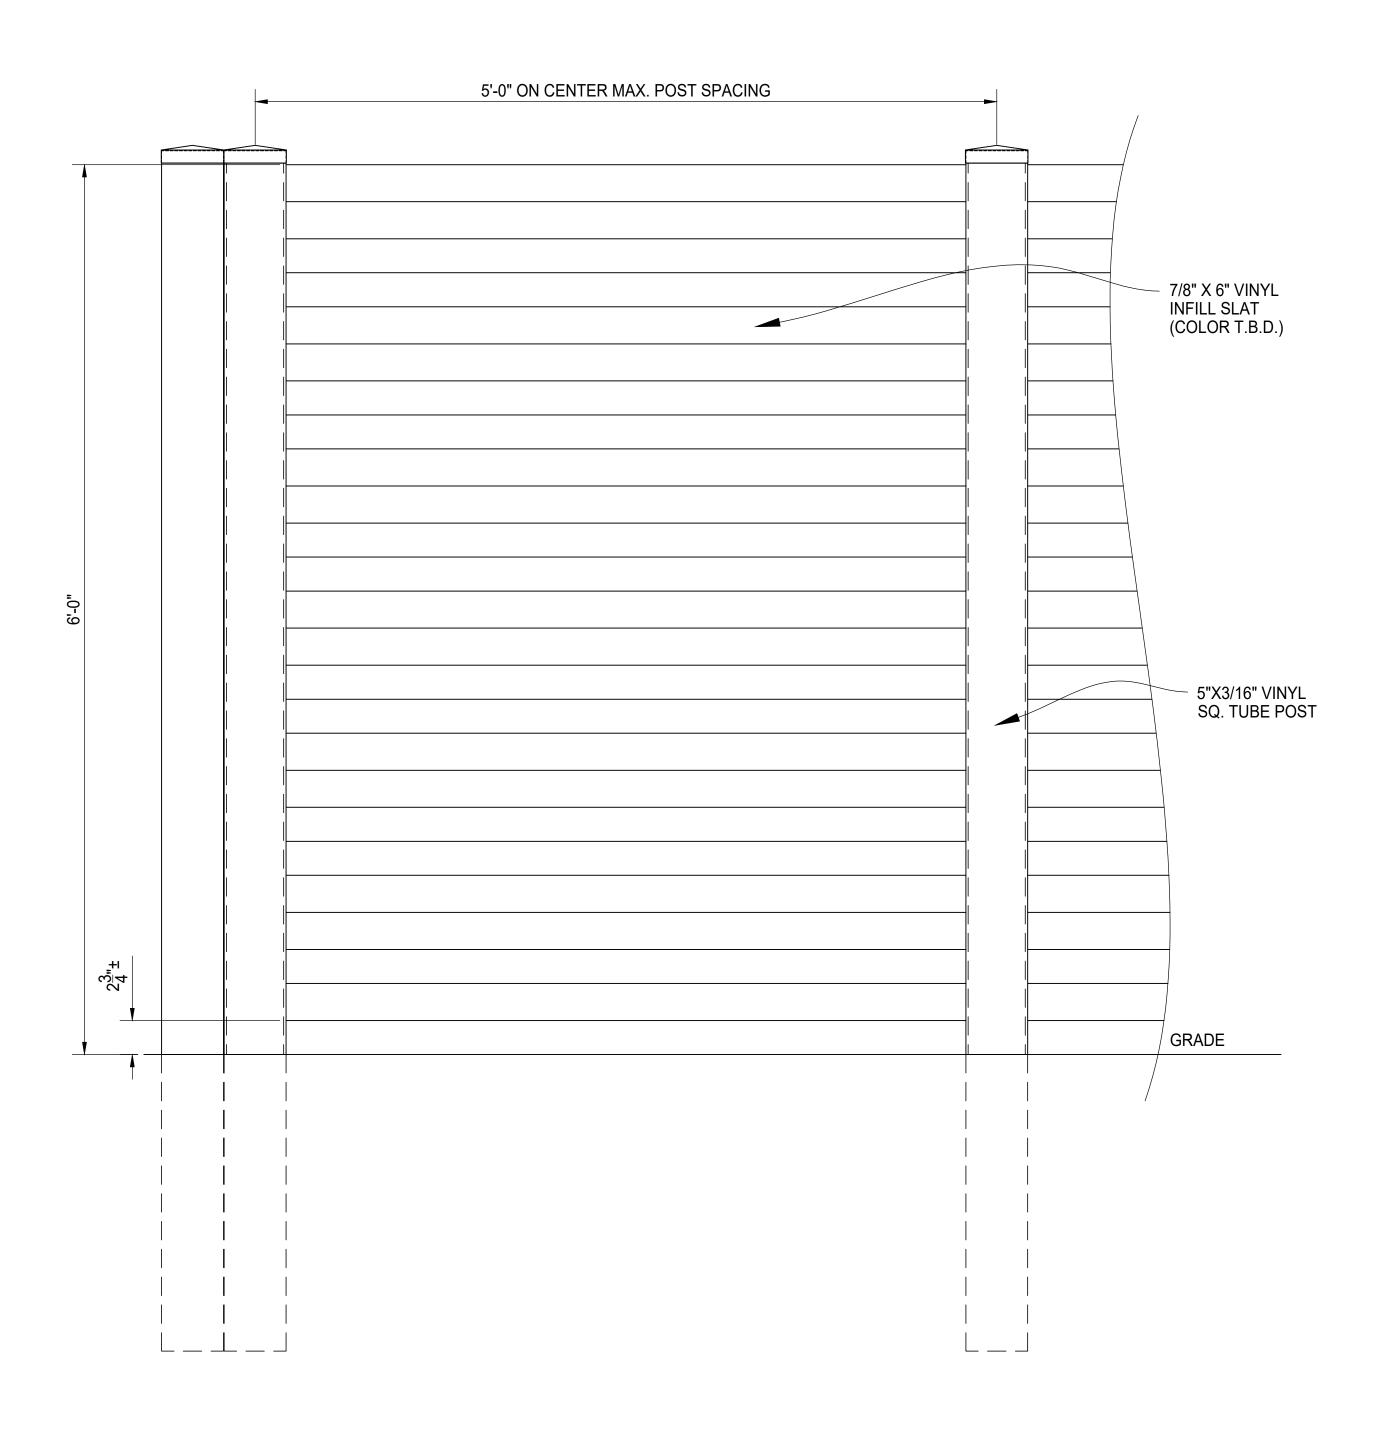

TYPICAL PANEL ELEVATION

|                                              |              | BILL O      | F MATERIALS                             | 3              |                    |
|----------------------------------------------|--------------|-------------|-----------------------------------------|----------------|--------------------|
| QTY MK DESC                                  | ESCRIPTION   |             | LENGTH                                  | NOTES          | FINISH             |
|                                              |              |             |                                         |                |                    |
|                                              |              |             |                                         |                |                    |
|                                              |              |             |                                         |                |                    |
|                                              |              |             |                                         |                |                    |
|                                              |              |             |                                         |                |                    |
|                                              |              |             |                                         |                |                    |
|                                              |              |             |                                         |                |                    |
|                                              |              |             |                                         |                |                    |
|                                              |              |             |                                         |                |                    |
|                                              |              |             |                                         |                |                    |
|                                              |              |             |                                         |                |                    |
|                                              |              |             |                                         |                |                    |
|                                              |              |             |                                         |                |                    |
|                                              |              |             |                                         |                |                    |
|                                              |              |             |                                         |                |                    |
|                                              |              |             |                                         |                |                    |
|                                              |              |             |                                         |                |                    |
|                                              |              |             |                                         |                |                    |
|                                              |              |             |                                         |                |                    |
|                                              |              |             |                                         |                |                    |
|                                              |              |             |                                         |                |                    |
|                                              |              |             |                                         |                |                    |
|                                              |              |             |                                         |                |                    |
|                                              |              |             |                                         |                |                    |
|                                              |              |             |                                         |                |                    |
|                                              |              |             |                                         |                |                    |
|                                              |              | •           |                                         |                |                    |
|                                              | START        | STOP        | ESTIMAT                                 | ED ACTU        | JAL INITIALS       |
| OUT                                          | STAIN        | 3101        | LOTIMAT                                 | LD ACTO        | INITIALS           |
| CUT                                          |              |             | •                                       |                |                    |
|                                              |              |             |                                         |                |                    |
| ROLL                                         |              |             |                                         |                |                    |
|                                              |              |             |                                         |                |                    |
| WELD                                         |              |             |                                         |                |                    |
|                                              |              |             |                                         |                |                    |
| GRIND                                        |              |             |                                         |                |                    |
|                                              |              |             |                                         |                |                    |
| OTHER                                        |              |             |                                         |                |                    |
| OTTLER                                       |              |             |                                         |                |                    |
|                                              |              |             |                                         |                |                    |
| OTHER                                        |              |             |                                         |                |                    |
|                                              |              |             |                                         |                |                    |
| TOTAL<br>REVIDESCRIPTION                     | <u> </u><br> |             |                                         |                | DATE               |
|                                              | <u> </u>     |             |                                         |                |                    |
|                                              |              |             |                                         |                |                    |
|                                              |              |             |                                         |                |                    |
|                                              |              |             |                                         |                |                    |
|                                              |              |             |                                         |                |                    |
|                                              |              |             |                                         | -              |                    |
| Berry Constant                               |              |             |                                         | w and          |                    |
| entre en | <b>.</b>     |             |                                         |                |                    |
|                                              |              |             |                                         |                |                    |
| PalmSHIELD                                   |              |             |                                         |                |                    |
| MERCURY STAGGERED                            |              |             |                                         |                |                    |
|                                              |              |             |                                         | YL POS         |                    |
|                                              |              |             | - • • • • • • • • • • • • • • • • • • • |                | <i>,</i> 1         |
|                                              | COLOF        |             |                                         |                | ED                 |
| AMERICAN FENCE                               | UULUF        | N I O B     |                                         |                |                    |
| REFERENCE<br>JOB #:                          |              |             | CLIENT<br>PROJECT #:                    |                |                    |
| CHKD TL<br>BY:                               | SCA          | ALE: N.T.S. | DRAWN PB                                | DATE: 03/30/20 | 021 REV . SHEET# 0 |