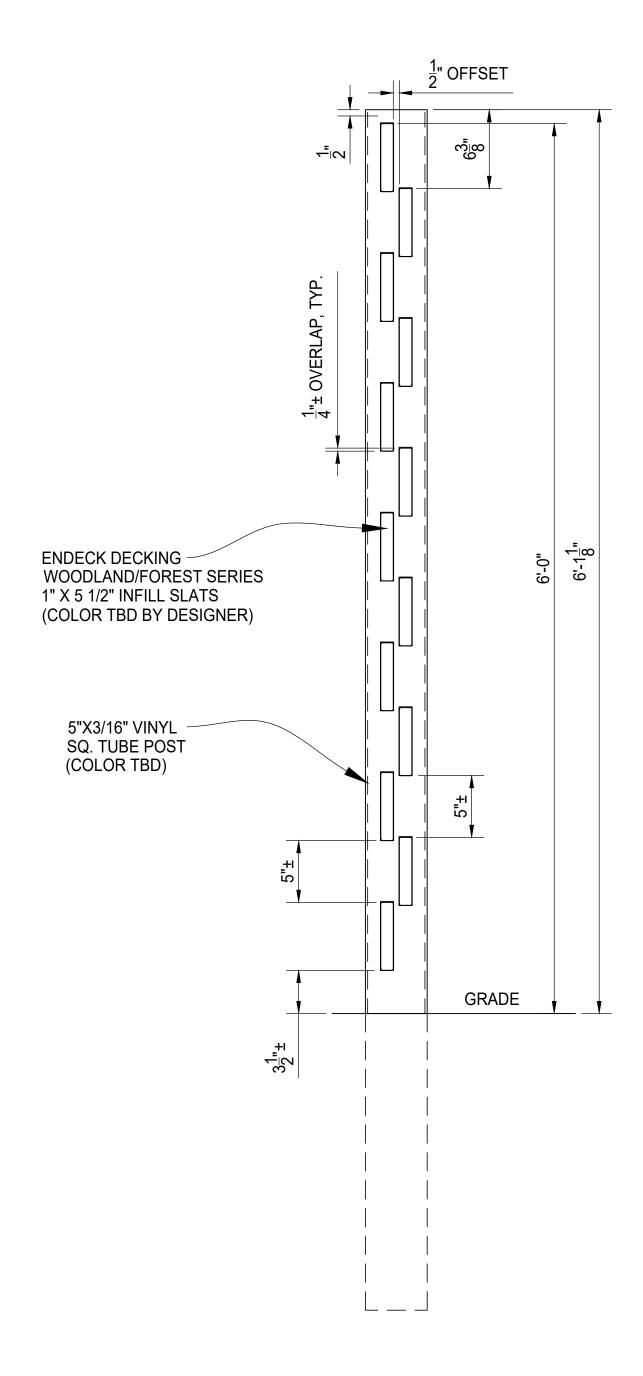

TYPICAL PANEL SECTION

| QTY MK       | DESCRIP | PTION        | BILL C                    | F MATERIAL       | NOTES        |              |     |
|--------------|---------|--------------|---------------------------|------------------|--------------|--------------|-----|
|              |         |              |                           |                  |              |              |     |
|              |         |              |                           |                  |              |              |     |
|              |         |              |                           |                  |              |              |     |
|              |         |              |                           |                  |              |              |     |
|              |         |              |                           |                  |              |              |     |
|              |         |              |                           |                  |              |              |     |
|              |         |              |                           |                  |              |              |     |
|              |         |              |                           |                  |              |              |     |
|              |         |              |                           |                  |              |              |     |
|              |         |              |                           |                  |              |              |     |
|              |         |              |                           |                  |              |              |     |
|              |         |              |                           |                  |              |              |     |
|              |         |              |                           |                  |              |              |     |
|              |         |              |                           |                  |              |              |     |
|              |         |              |                           |                  |              |              |     |
|              |         |              |                           |                  |              |              |     |
|              |         |              |                           |                  |              |              |     |
|              |         | START        | STOP                      | ESTIMA           | TED          | ACTUAL       | IN  |
| CUT          |         | J., u.\1     | 3101                      | ·                |              |              | 11' |
| DO!!         |         |              |                           |                  |              |              |     |
| ROLL         |         |              |                           | <u> </u>         |              |              |     |
| WELD         |         |              |                           |                  |              |              |     |
| GRIND        |         |              |                           |                  |              |              |     |
|              |         |              |                           |                  |              |              |     |
| <u>OTHER</u> |         |              |                           |                  |              |              |     |
| OTHER        |         |              |                           |                  |              |              |     |
| TOTAL        |         |              |                           |                  |              |              |     |
| // 1         | RIPTION |              |                           | -                |              |              | DA  |
| REV DESC     |         |              |                           |                  |              |              |     |
|              |         |              |                           |                  |              |              |     |
|              |         |              |                           |                  |              |              |     |
|              |         |              |                           |                  | 7.5          |              |     |
|              |         |              |                           |                  | K            |              |     |
|              | ) —     |              |                           |                  | 7.Q          |              |     |
|              | ) =     | חלום         | ns                        |                  |              |              |     |
|              | )<br>CO |              | CURY                      | STAG             |              |              | H T |
|              |         | MPOS<br>TYPI | CURY<br>SITE IN<br>CAL PA | STAG<br>FILL - ' | VINY<br>SECT | L POS<br>ION | ST  |
|              | (       | MPOS<br>TYPI | CURY<br>SITE IN           | STAG<br>FILL - ' | VINY<br>SECT | L POS<br>ION | ST  |