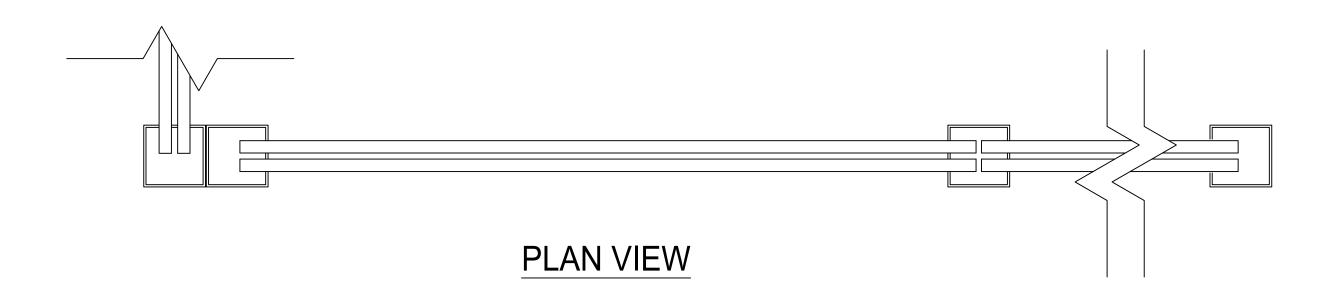

TYPICAL PANEL ELEVATION

|                                                 |             | BILL O    | F MATERIALS | <u> </u>   |            |
|-------------------------------------------------|-------------|-----------|-------------|------------|------------|
| QTY MK                                          | DESCRIPTION |           | LENGTH      | NOTES      | FINISH     |
|                                                 |             |           |             |            |            |
|                                                 |             |           |             |            |            |
|                                                 |             |           |             |            |            |
|                                                 |             |           |             |            |            |
|                                                 |             |           |             |            |            |
|                                                 |             |           |             |            |            |
|                                                 |             |           |             |            |            |
|                                                 |             |           |             |            |            |
|                                                 |             |           |             |            |            |
|                                                 |             |           |             |            |            |
|                                                 |             |           |             |            |            |
|                                                 |             |           |             |            |            |
|                                                 |             |           |             |            |            |
|                                                 |             |           |             |            |            |
|                                                 |             |           |             |            |            |
|                                                 |             |           |             |            |            |
|                                                 |             |           |             |            |            |
|                                                 |             |           |             |            |            |
|                                                 |             |           |             |            |            |
|                                                 |             |           |             |            |            |
|                                                 |             |           |             |            |            |
| .   .                                           |             |           | •           |            |            |
|                                                 | START       | STOP      | ESTIMAT     | ΓED ACTUAL | INITIALS   |
| CUT                                             |             |           |             |            |            |
|                                                 |             |           |             |            |            |
| ROLL                                            |             |           |             |            |            |
|                                                 |             |           |             |            |            |
| WELD                                            |             |           |             |            |            |
|                                                 |             |           |             |            |            |
| GRIND                                           |             |           |             |            |            |
| OTUED                                           |             |           |             |            |            |
| OTHER                                           |             |           |             |            |            |
| OTHER                                           |             |           |             |            |            |
| <u> </u>                                        |             |           |             |            |            |
| TOTAL                                           |             |           |             |            |            |
| REV DESCF                                       | RIPTION     |           |             |            | DATE .     |
|                                                 |             |           |             |            |            |
|                                                 |             |           |             |            |            |
|                                                 |             |           |             |            |            |
|                                                 |             |           |             | A          | D. Daniel  |
|                                                 |             |           |             |            |            |
|                                                 |             |           |             |            |            |
| PalmSHIELD                                      |             |           |             |            |            |
|                                                 |             |           |             |            |            |
| MERCURY STAGGERED COMPOSITE INFILL - VINYL POST |             |           |             |            |            |
|                                                 |             | TYPICA    |             |            | <b>3</b> 1 |
|                                                 |             |           |             | ERMINED    |            |
| <u>AMERIÇAN</u> FE                              |             | . , , O D | CLIENT      |            |            |