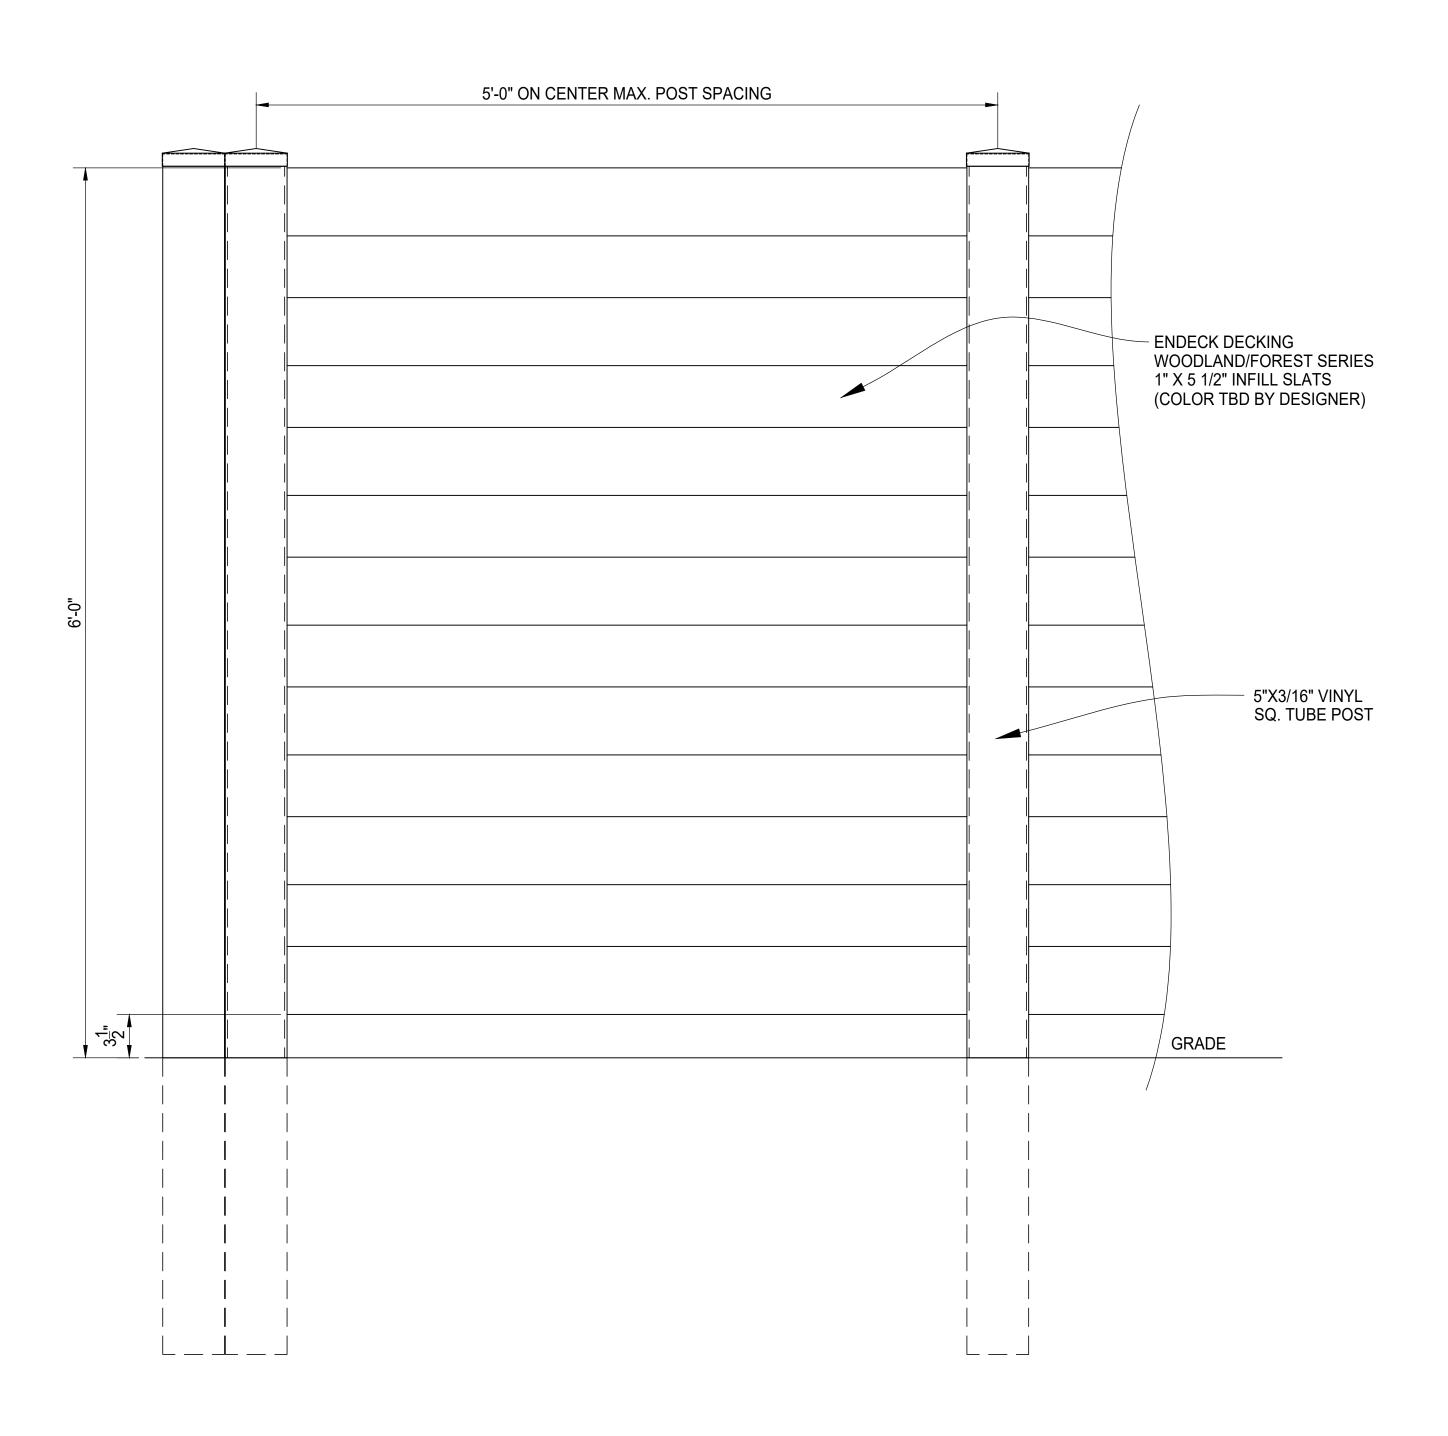

TYPICAL PANEL ELEVATION

|                                                 |             | BILL O    | F MATERIALS | <u> </u>   |            |
|-------------------------------------------------|-------------|-----------|-------------|------------|------------|
| QTY MK                                          | DESCRIPTION |           | LENGTH      | NOTES      | FINISH     |
|                                                 |             |           |             |            |            |
|                                                 |             |           |             |            |            |
|                                                 |             |           |             |            |            |
|                                                 |             |           |             |            |            |
|                                                 |             |           |             |            |            |
|                                                 |             |           |             |            |            |
|                                                 |             |           |             |            |            |
|                                                 |             |           |             |            |            |
|                                                 |             |           |             |            |            |
|                                                 |             |           |             |            |            |
|                                                 |             |           |             |            |            |
|                                                 |             |           |             |            |            |
|                                                 |             |           |             |            |            |
|                                                 |             |           |             |            |            |
|                                                 |             |           |             |            |            |
|                                                 |             |           |             |            |            |
|                                                 |             |           |             |            |            |
|                                                 |             |           |             |            |            |
|                                                 |             |           |             |            |            |
|                                                 |             |           |             |            |            |
|                                                 |             |           |             |            |            |
| .   .                                           |             |           | •           |            |            |
|                                                 | START       | STOP      | ESTIMAT     | ΓED ACTUAL | INITIALS   |
| CUT                                             |             |           |             |            |            |
|                                                 |             |           |             |            |            |
| ROLL                                            |             |           |             |            |            |
|                                                 |             |           |             |            |            |
| WELD                                            |             |           |             |            |            |
|                                                 |             |           |             |            |            |
| GRIND                                           |             |           |             |            |            |
| OTUED                                           |             |           |             |            |            |
| OTHER                                           |             |           |             |            |            |
| OTHER                                           |             |           |             |            |            |
| <u> </u>                                        |             |           |             |            |            |
| TOTAL                                           |             |           |             |            |            |
| REV DESCF                                       | RIPTION     |           |             |            | DATE .     |
|                                                 |             |           |             |            |            |
|                                                 |             |           |             |            |            |
|                                                 |             |           |             |            |            |
|                                                 |             |           |             | A          | D. Daniel  |
|                                                 |             |           |             |            |            |
|                                                 |             |           |             |            |            |
| PalmSHIELD                                      |             |           |             |            |            |
|                                                 |             |           |             |            |            |
| MERCURY STAGGERED COMPOSITE INFILL - VINYL POST |             |           |             |            |            |
|                                                 |             | TYPICA    |             |            | <b>3</b> 1 |
|                                                 |             |           |             | ERMINED    |            |
| <u>AMERIÇAN</u> FE                              |             | . , , O D | CLIENT      |            |            |