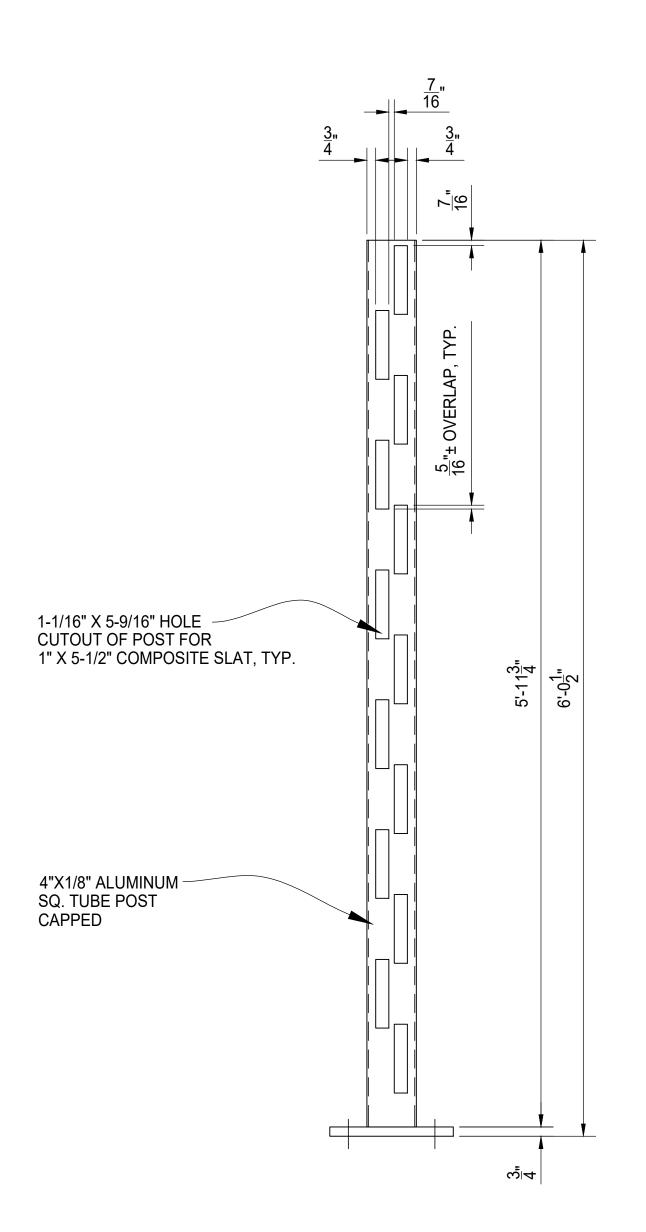

1-1//16" X 5-9/16" HOLE
CUTOUT OF POST FOR
1" X 5-1/2" COMPOSITE SLAT, TYP.

4"X1/8" ALUMINUM
SQ. TUBE POST
CAPPED

TYPICAL POST ELEVATION ~ A-A

TYPICAL POST ELEVATION ~ B-B

| START STOP ESTIMATED ACTUAL INT CUT                                          | QTY          | MK  | DESCR | IPTION   |     |     | BILL ( |    | IATERIAL | .S<br>NOTE | S   |     | FINISH |
|------------------------------------------------------------------------------|--------------|-----|-------|----------|-----|-----|--------|----|----------|------------|-----|-----|--------|
| CUT                                                                          |              |     |       |          |     |     |        |    |          |            |     |     |        |
| CUT                                                                          |              |     |       |          |     |     |        |    |          |            |     |     |        |
| CUT                                                                          |              |     |       |          |     |     |        |    |          |            |     |     |        |
| CUT                                                                          |              |     |       |          |     |     |        |    |          |            |     |     |        |
| CUT                                                                          |              |     |       |          |     |     |        |    |          |            |     |     |        |
| CUT                                                                          |              |     |       |          |     |     |        |    |          |            |     |     |        |
| CUT                                                                          |              |     |       |          |     |     |        |    |          |            |     |     |        |
| CUT                                                                          |              |     |       |          |     |     |        |    |          |            |     |     |        |
| CUT                                                                          |              |     |       |          |     |     |        |    |          |            |     |     |        |
| CUT                                                                          |              |     |       |          |     |     |        |    |          |            |     |     |        |
| CUT                                                                          |              |     |       |          |     |     |        |    |          |            |     |     |        |
| CUT                                                                          |              |     |       |          |     |     |        |    |          |            |     |     |        |
| CUT                                                                          |              |     |       |          |     |     |        |    |          |            |     |     |        |
| CUT                                                                          |              |     |       |          |     |     |        |    |          |            |     |     |        |
| CUT                                                                          |              |     |       | STA      | RT  |     | STOP   |    | ESTIMA   | TED        | ACT | UAL | INITIA |
| WELD                                                                         | CU           | Τ   |       |          |     |     |        |    |          |            |     |     |        |
| GRIND OTHER                                                                  | RO           | LL  |       |          |     |     |        |    |          |            |     |     |        |
| OTHER .                                                                      | WE           | LD  |       |          |     |     |        |    |          |            |     |     |        |
|                                                                              | GR           | IND |       |          |     |     |        |    |          |            |     |     |        |
|                                                                              | OTI          | HER |       |          |     |     |        |    |          |            |     |     |        |
| OTHER .                                                                      |              |     |       |          |     |     |        |    |          |            |     |     |        |
|                                                                              | ОТІ          | HER |       |          |     |     |        |    |          |            |     |     |        |
| TOTAL . DATE                                                                 |              |     | PTION |          |     |     |        |    |          |            |     |     | DATE   |
|                                                                              |              |     |       |          |     |     |        |    |          |            |     |     |        |
|                                                                              |              |     |       |          |     |     |        |    |          | 7          |     | 71  |        |
|                                                                              |              |     |       |          |     |     |        |    |          | /4         |     |     |        |
|                                                                              |              |     |       |          |     |     |        |    |          |            | -   |     |        |
|                                                                              | [.           | 5   | 5     | əl       | П   | n   | _      | 5  | -        | II         | E   | ì   |        |
|                                                                              | •            |     |       | <u> </u> | ЛЕF | RCL | JRY    | 'S | TAG      | GE         | REI |     |        |
|                                                                              | i            | C   | MC    |          |     |     |        | L  |          |            |     |     | OST    |
| MERCURY STAGGERED<br>COMPOSITE INFILL - ALUMINUM POS                         |              |     |       | -        |     |     |        | _  |          |            |     | _   |        |
| MERCURY STAGGERED<br>COMPOSITE INFILL - ALUMINUM POS<br>TYPICAL POST DETAILS |              |     |       |          |     |     |        |    |          | )ET        |     |     |        |
| MERCURY STAGGERED<br>COMPOSITE INFILL - ALUMINUM POS                         | AMEF<br>PROJ |     | ICE . |          |     |     |        |    | DET      | )ET        |     |     |        |