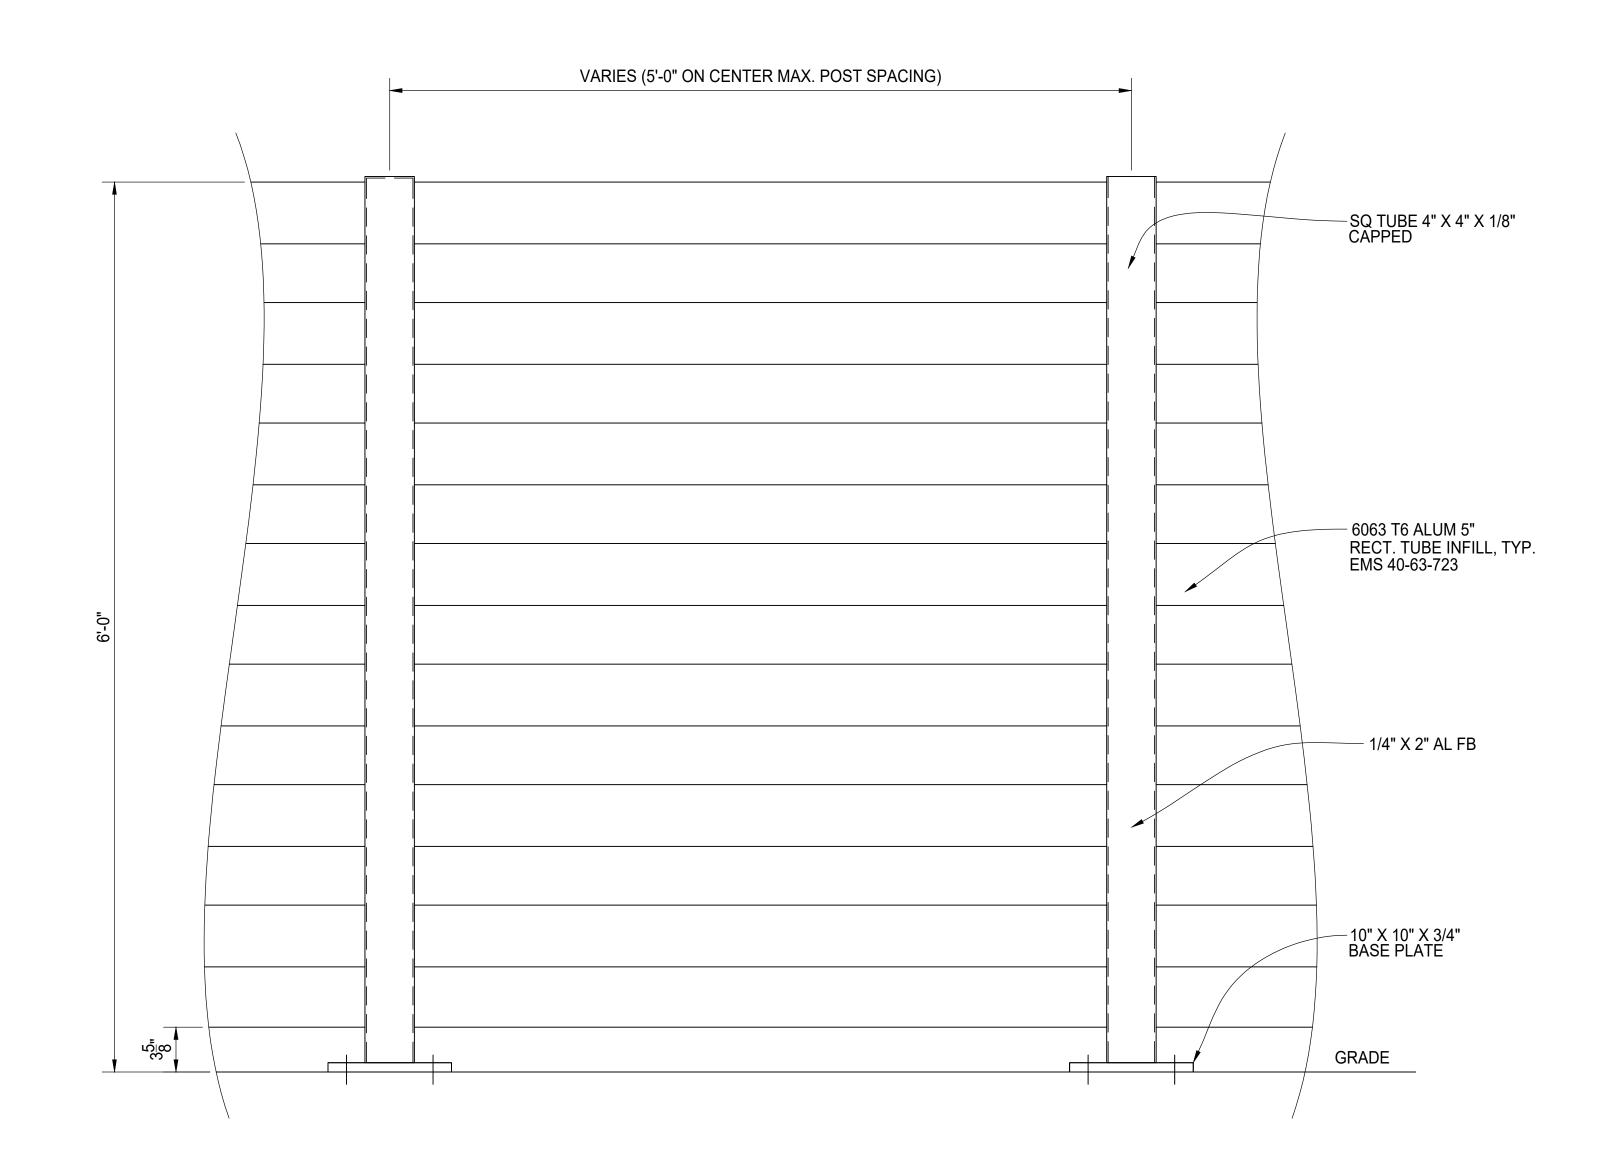

TYPICAL PANEL ELEVATION

| BILL OF MATERIALS               |             |       |         |             |     |                      |      |                |            |
|---------------------------------|-------------|-------|---------|-------------|-----|----------------------|------|----------------|------------|
| QTY                             | MK          | DESCI | RIPTION |             | LEN | NGTH                 | NOTE | SS             | FINISH     |
|                                 |             |       |         |             |     |                      |      |                |            |
|                                 |             |       |         |             |     |                      |      |                |            |
|                                 |             |       |         |             |     |                      |      |                |            |
|                                 |             |       |         |             |     |                      |      |                |            |
|                                 |             |       |         |             |     |                      |      |                |            |
|                                 |             |       |         |             |     |                      |      |                |            |
|                                 |             |       |         |             |     |                      |      |                |            |
|                                 |             |       |         |             |     |                      |      |                |            |
|                                 |             |       |         |             |     |                      |      |                |            |
|                                 |             |       |         |             |     |                      |      |                |            |
|                                 |             |       |         |             |     |                      |      |                |            |
|                                 |             |       |         |             |     |                      |      |                |            |
|                                 |             |       |         |             |     |                      |      |                |            |
|                                 |             |       |         |             |     |                      |      |                |            |
|                                 |             |       |         |             |     |                      |      |                |            |
|                                 |             |       |         |             |     |                      |      |                |            |
|                                 |             |       |         |             |     |                      |      |                |            |
|                                 |             |       |         |             |     |                      |      |                |            |
|                                 |             |       |         |             |     |                      |      |                |            |
|                                 |             |       |         | Γ           |     |                      |      |                |            |
|                                 | <u> </u>    |       |         |             |     |                      |      |                | •          |
|                                 |             | -     | START   | STOP        |     | ESTIMAT              | ΓED  | ACTUAL         | INITIALS   |
| CU                              | IT          |       |         |             |     |                      |      |                |            |
|                                 |             |       |         |             |     |                      |      |                |            |
| ROLL                            |             |       |         |             |     |                      |      |                |            |
| IMEL D                          |             |       |         |             |     |                      |      |                |            |
| WELD                            |             |       |         |             |     |                      |      |                |            |
| GRIND                           |             |       |         |             |     |                      |      |                |            |
|                                 |             |       |         |             |     |                      | _    |                |            |
| OTHER                           |             |       |         |             |     |                      |      |                |            |
|                                 |             |       |         |             |     |                      |      |                |            |
| OTHER                           |             |       |         |             |     |                      |      |                |            |
| T^                              | .Т А !      |       |         |             |     |                      |      |                |            |
| TOTAL . DATE                    |             |       |         |             |     |                      |      | DATE           |            |
|                                 | -           |       |         |             | -   |                      |      |                | •          |
|                                 |             |       |         |             |     |                      |      |                |            |
|                                 |             |       |         |             |     |                      | 7 )  |                |            |
|                                 | 33232312323 |       |         |             |     |                      | 4    | -              | P .        |
|                                 |             |       |         |             |     | ALL                  |      |                | <b>,</b>   |
|                                 |             |       |         |             |     |                      |      |                |            |
| PalmSHELD                       |             |       |         |             |     |                      |      |                |            |
| MERCURY STAGGERED               |             |       |         |             |     |                      |      |                |            |
| ALUMINUM INFILL - ALUMINUM POST |             |       |         |             |     |                      |      |                |            |
| TYPICAL PANEL DETAIL            |             |       |         |             |     |                      |      |                |            |
| FINISH TO BE DETERMINED         |             |       |         |             |     |                      |      |                |            |
| JOB:                            |             | NCE . |         |             |     | CLIENT<br>PROJECT #: |      |                |            |
| CHK<br>BY:                      |             |       | SCA     | ALE: N.T.S. |     | DRAWN PB             | DATE | : 03/30/2021 F | REV SHEET# |