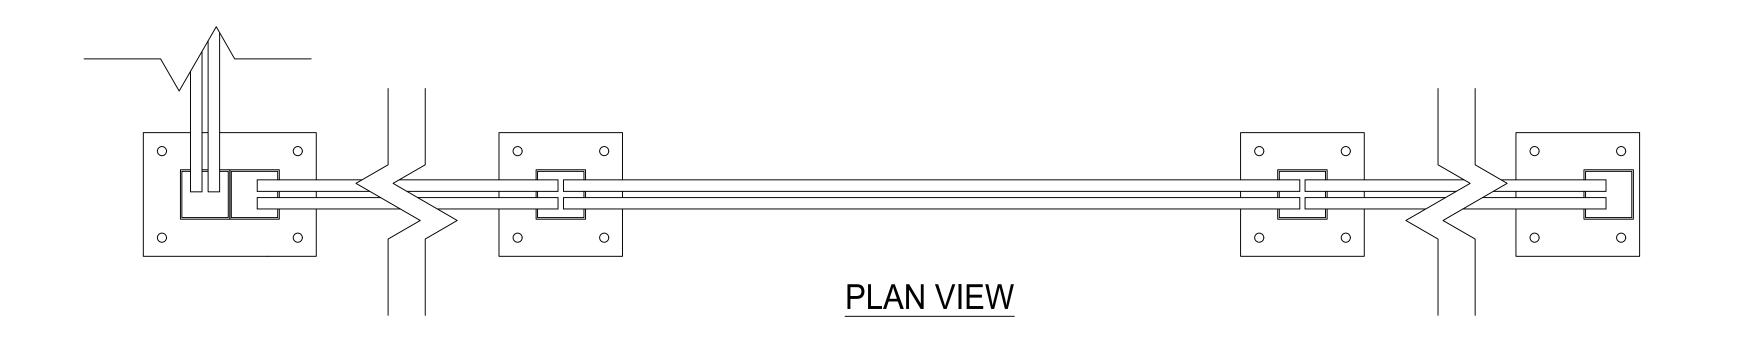

TYPICAL PANEL ELEVATION

| BILL OF MATERIALS               |             |       |         |             |     |                      |      |                |            |
|---------------------------------|-------------|-------|---------|-------------|-----|----------------------|------|----------------|------------|
| QTY                             | MK          | DESCI | RIPTION |             | LEN | NGTH                 | NOTE | SS             | FINISH     |
|                                 |             |       |         |             |     |                      |      |                |            |
|                                 |             |       |         |             |     |                      |      |                |            |
|                                 |             |       |         |             |     |                      |      |                |            |
|                                 |             |       |         |             |     |                      |      |                |            |
|                                 |             |       |         |             |     |                      |      |                |            |
|                                 |             |       |         |             |     |                      |      |                |            |
|                                 |             |       |         |             |     |                      |      |                |            |
|                                 |             |       |         |             |     |                      |      |                |            |
|                                 |             |       |         |             |     |                      |      |                |            |
|                                 |             |       |         |             |     |                      |      |                |            |
|                                 |             |       |         |             |     |                      |      |                |            |
|                                 |             |       |         |             |     |                      |      |                |            |
|                                 |             |       |         |             |     |                      |      |                |            |
|                                 |             |       |         |             |     |                      |      |                |            |
|                                 |             |       |         |             |     |                      |      |                |            |
|                                 |             |       |         |             |     |                      |      |                |            |
|                                 |             |       |         |             |     |                      |      |                |            |
|                                 |             |       |         |             |     |                      |      |                |            |
|                                 |             |       |         |             |     |                      |      |                |            |
|                                 |             |       |         | Γ           |     |                      |      |                |            |
|                                 | <u> </u>    |       |         |             |     |                      |      |                | •          |
|                                 |             | -     | START   | STOP        |     | ESTIMAT              | ΓED  | ACTUAL         | INITIALS   |
| CU                              | IT          |       |         |             |     |                      |      |                |            |
|                                 |             |       |         |             |     |                      |      |                |            |
| ROLL                            |             |       |         |             |     |                      |      |                |            |
| IMEL D                          |             |       |         |             |     |                      |      |                |            |
| WELD                            |             |       |         |             |     |                      |      |                |            |
| GRIND                           |             |       |         |             |     |                      |      |                |            |
|                                 |             |       |         |             |     |                      | _    |                |            |
| OTHER                           |             |       |         |             |     |                      |      |                |            |
|                                 |             |       |         |             |     |                      |      |                |            |
| OTHER                           |             |       |         |             |     |                      |      |                |            |
| T^                              | .Т А !      |       |         |             |     |                      |      |                |            |
| TOTAL . DATE                    |             |       |         |             |     |                      |      | DATE           |            |
|                                 | -           |       |         |             | -   |                      |      |                | •          |
|                                 |             |       |         |             |     |                      |      |                |            |
|                                 |             |       |         |             |     |                      | 7 )  |                |            |
|                                 | 33232312323 |       |         |             |     |                      | 4    | -              | P .        |
|                                 |             |       |         |             |     | ALL                  |      |                | <b>,</b>   |
|                                 |             |       |         |             |     |                      |      |                |            |
| PalmSHELD                       |             |       |         |             |     |                      |      |                |            |
| MERCURY STAGGERED               |             |       |         |             |     |                      |      |                |            |
| ALUMINUM INFILL - ALUMINUM POST |             |       |         |             |     |                      |      |                |            |
| TYPICAL PANEL DETAIL            |             |       |         |             |     |                      |      |                |            |
| FINISH TO BE DETERMINED         |             |       |         |             |     |                      |      |                |            |
| JOB:                            |             | NCE . |         |             |     | CLIENT<br>PROJECT #: |      |                |            |
| CHK<br>BY:                      |             |       | SCA     | ALE: N.T.S. |     | DRAWN PB             | DATE | : 03/30/2021 F | REV SHEET# |