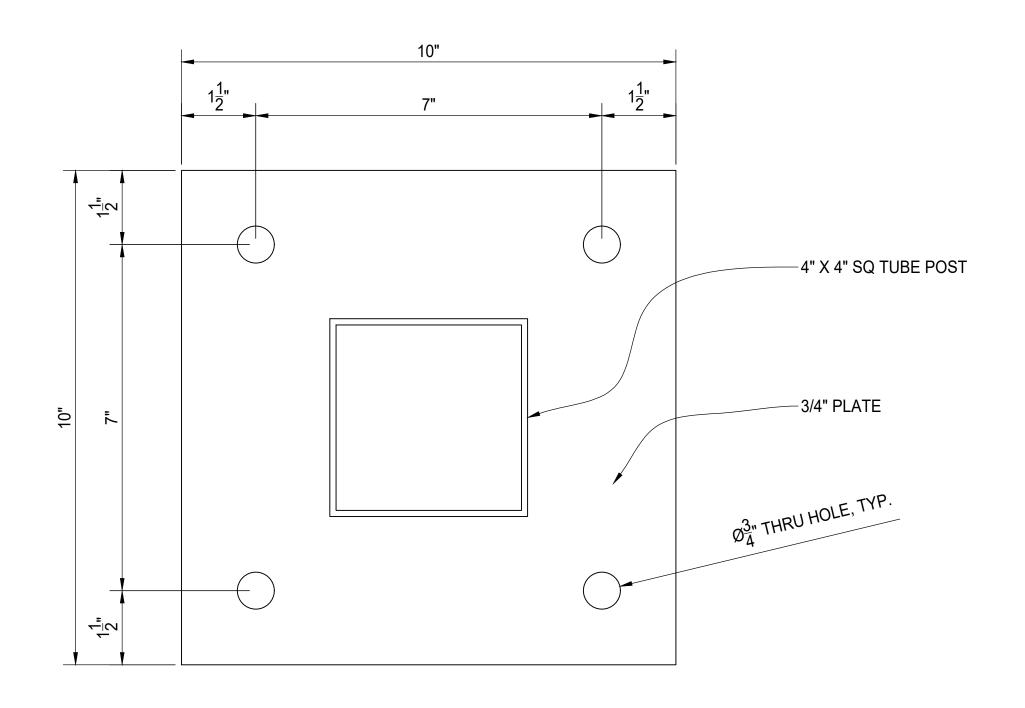

TYPICAL BASE PLATE DETAIL

|                               | BILL OF MATERIALS                  |             |      |                                                                                                                |   |                      |       |            |       |          |  |
|-------------------------------|------------------------------------|-------------|------|----------------------------------------------------------------------------------------------------------------|---|----------------------|-------|------------|-------|----------|--|
| QTY                           | MK                                 | DESCRIPTION |      |                                                                                                                |   | LENGTH               |       | NOTES      |       | FINISH   |  |
|                               |                                    |             |      |                                                                                                                |   |                      |       |            |       |          |  |
|                               |                                    |             |      |                                                                                                                |   |                      |       |            |       |          |  |
|                               |                                    |             |      |                                                                                                                |   |                      |       |            |       |          |  |
|                               |                                    |             |      |                                                                                                                |   |                      |       |            |       |          |  |
|                               |                                    |             |      |                                                                                                                |   |                      |       |            |       |          |  |
|                               |                                    |             |      |                                                                                                                |   |                      |       |            |       |          |  |
|                               |                                    |             |      |                                                                                                                |   |                      |       |            |       |          |  |
|                               |                                    |             |      |                                                                                                                |   |                      |       |            |       |          |  |
|                               |                                    |             |      |                                                                                                                |   |                      |       |            |       |          |  |
|                               |                                    |             |      |                                                                                                                |   |                      |       |            |       |          |  |
|                               |                                    |             |      |                                                                                                                |   |                      |       |            |       |          |  |
|                               |                                    |             |      |                                                                                                                |   |                      |       |            |       |          |  |
|                               |                                    |             |      |                                                                                                                |   |                      |       |            |       |          |  |
|                               |                                    |             |      |                                                                                                                |   |                      |       |            |       |          |  |
|                               |                                    |             |      |                                                                                                                |   |                      |       |            |       |          |  |
|                               |                                    |             |      |                                                                                                                |   |                      |       |            |       |          |  |
|                               |                                    |             |      |                                                                                                                |   |                      |       |            |       |          |  |
|                               |                                    |             |      |                                                                                                                |   |                      |       |            | .     |          |  |
|                               |                                    | STA         | \RT  | STOP                                                                                                           |   | ESTIMAT              | ED    | ACTUAL     | ı     | INITIALS |  |
| CU <sup>.</sup>               | Τ                                  |             |      |                                                                                                                |   |                      |       |            |       |          |  |
| RO                            |                                    |             |      |                                                                                                                |   |                      |       |            |       |          |  |
| 110                           | <u> </u>                           |             |      |                                                                                                                |   |                      |       |            |       |          |  |
| WE                            | LD                                 |             |      |                                                                                                                |   |                      |       |            |       |          |  |
| CP                            | IND                                |             |      |                                                                                                                |   |                      |       |            |       |          |  |
| GR                            | טאוו                               |             |      |                                                                                                                |   | •                    |       |            |       |          |  |
| OTI                           | HER                                |             |      |                                                                                                                |   |                      |       |            |       |          |  |
|                               | JCD                                |             |      |                                                                                                                |   |                      |       |            | +     |          |  |
| <u>U11</u>                    | HER                                |             |      |                                                                                                                |   |                      |       |            |       |          |  |
|                               | TAL<br>DESCRI                      | PTION       |      |                                                                                                                |   |                      | _     |            |       | )ATE     |  |
|                               |                                    | IF HON      |      |                                                                                                                |   |                      |       |            |       |          |  |
|                               |                                    |             |      |                                                                                                                |   |                      |       |            |       |          |  |
|                               |                                    |             |      |                                                                                                                |   |                      | 4 /   |            |       |          |  |
|                               |                                    |             |      | antegrala de la casa d |   |                      | A.    |            |       | 200000   |  |
|                               |                                    |             |      |                                                                                                                |   |                      | Ξ     | -          |       |          |  |
| F                             |                                    |             |      | ~                                                                                                              |   |                      | 1     |            |       |          |  |
| ŀ                             |                                    |             |      | 1_                                                                                                             | ) | П                    |       |            |       |          |  |
|                               | Λ                                  |             |      | CURY                                                                                                           |   |                      |       |            |       | \Т       |  |
|                               | μ                                  |             |      |                                                                                                                |   |                      |       | NUM P      |       | ) l      |  |
|                               |                                    |             |      |                                                                                                                |   |                      |       | MINED      |       |          |  |
| AMER<br>PROJ<br>REFE<br>JOB # | RICAN FEN<br>ECT #:<br>RENCE<br>f: | NCE         | 100: | F:     -   -                                                                                                   |   | CLIENT<br>PROJECT #: |       | 00/00/00   | RE//  | QUEET#   |  |
| CHKE<br>BY:                   | 'TL                                |             | SCA  | LE: N.T.S.                                                                                                     |   | DRAWN PB             | DATE: | 03/22/2021 | REV . | SHEET# 0 |  |