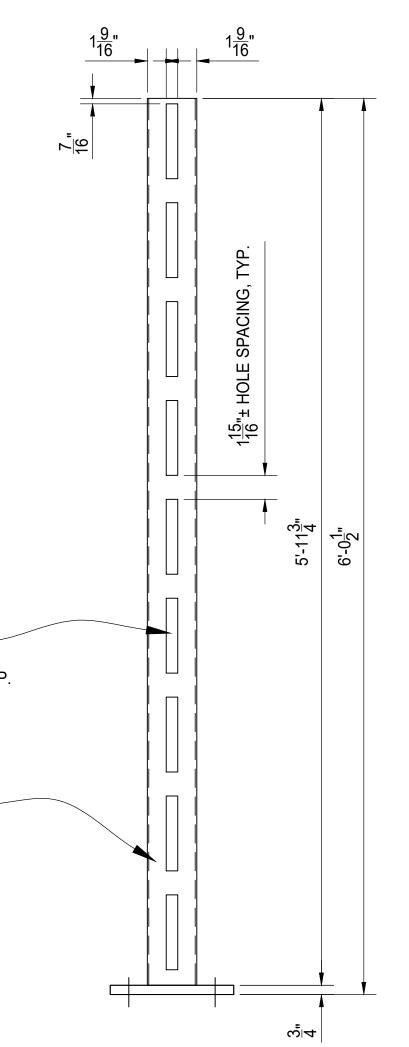

15/16" X 6-1/16" HOLE CUTOUT OF POST FOR 7/8" X 6" VINYL SLAT, TYP.

4"X1/8" ALUMINUM — SQ. TUBE POST CAPPED

TYPICAL POST ELEVATION ~ A-A

| BILL OF MATERIALS                                   |                                                                    |       |         |      |     |         |      |        |          |  |
|-----------------------------------------------------|--------------------------------------------------------------------|-------|---------|------|-----|---------|------|--------|----------|--|
| QTY                                                 | MK                                                                 | DESCI | RIPTION |      | LEN | NGTH    | NOTE | S      | FINISH   |  |
|                                                     |                                                                    |       |         |      |     |         |      |        |          |  |
|                                                     |                                                                    |       |         |      |     |         |      |        |          |  |
|                                                     |                                                                    |       |         |      |     |         |      |        |          |  |
|                                                     |                                                                    |       |         |      |     |         |      |        |          |  |
|                                                     |                                                                    |       |         |      |     |         |      |        |          |  |
|                                                     |                                                                    |       |         |      |     |         |      |        |          |  |
|                                                     |                                                                    |       |         |      |     |         |      |        |          |  |
|                                                     |                                                                    |       |         |      |     |         |      |        |          |  |
|                                                     |                                                                    |       |         |      |     |         |      |        |          |  |
|                                                     |                                                                    |       |         |      |     |         |      |        |          |  |
|                                                     |                                                                    |       |         |      |     |         |      |        |          |  |
|                                                     |                                                                    |       |         |      |     |         |      |        |          |  |
|                                                     |                                                                    |       |         |      |     |         |      |        |          |  |
|                                                     |                                                                    |       |         |      |     |         |      |        |          |  |
|                                                     |                                                                    |       |         |      |     |         |      |        |          |  |
|                                                     |                                                                    |       |         |      |     |         |      |        |          |  |
|                                                     |                                                                    |       |         |      |     |         |      |        |          |  |
|                                                     |                                                                    |       |         |      |     |         |      |        |          |  |
|                                                     |                                                                    |       |         |      |     |         |      |        |          |  |
|                                                     |                                                                    |       |         |      |     |         |      |        |          |  |
|                                                     |                                                                    |       |         |      |     |         |      |        |          |  |
|                                                     |                                                                    |       |         |      |     |         |      |        |          |  |
|                                                     |                                                                    |       |         |      |     |         |      |        |          |  |
|                                                     |                                                                    |       |         |      |     |         |      |        |          |  |
|                                                     |                                                                    |       |         |      |     |         | •    |        |          |  |
|                                                     |                                                                    |       |         |      |     |         |      |        |          |  |
|                                                     |                                                                    |       | START   | STOP |     | ESTIMAT | FD   | ACTUAL | INITIALS |  |
| CUT                                                 |                                                                    |       |         |      |     |         |      |        |          |  |
|                                                     | 1                                                                  |       |         |      |     | •       |      |        |          |  |
|                                                     |                                                                    |       |         |      |     |         |      |        |          |  |
| RO                                                  | LL                                                                 |       |         |      |     |         |      |        |          |  |
|                                                     |                                                                    |       |         |      |     |         |      |        |          |  |
| WE                                                  | WELD                                                               |       |         |      |     |         |      |        |          |  |
|                                                     |                                                                    |       |         |      |     |         |      |        |          |  |
| GRIND                                               |                                                                    |       |         |      |     |         |      |        |          |  |
|                                                     |                                                                    |       |         |      |     |         |      |        |          |  |
| ОТ                                                  | OTHER                                                              |       |         |      |     |         |      |        |          |  |
|                                                     |                                                                    |       |         |      |     |         |      |        |          |  |
| от                                                  | HER                                                                |       |         |      |     |         |      |        |          |  |
|                                                     |                                                                    |       |         |      |     |         |      |        |          |  |
|                                                     | TAL                                                                |       |         |      |     |         |      |        |          |  |
|                                                     | DESCR                                                              | PTION |         |      |     |         |      |        | DATE .   |  |
|                                                     |                                                                    |       |         |      |     |         |      |        |          |  |
|                                                     |                                                                    |       |         |      |     |         |      |        |          |  |
|                                                     |                                                                    |       |         |      |     |         |      |        |          |  |
|                                                     |                                                                    |       |         |      |     | -       |      |        |          |  |
|                                                     |                                                                    |       |         |      |     |         | -    |        |          |  |
|                                                     |                                                                    |       |         |      |     |         |      |        |          |  |
|                                                     |                                                                    |       |         |      |     |         |      |        |          |  |
| PalmSHIELD                                          |                                                                    |       |         |      |     |         |      |        |          |  |
|                                                     |                                                                    |       |         |      |     |         |      |        |          |  |
| MERCURY SEMI-PRIVATE                                |                                                                    |       |         |      |     |         |      |        |          |  |
| VINYL INFILL - ALUMINUM POST                        |                                                                    |       |         |      |     |         |      |        |          |  |
| TYPICAL POST DETAILS                                |                                                                    |       |         |      |     |         |      |        | -        |  |
|                                                     | FINISH TO BE DETERMINED                                            |       |         |      |     |         |      |        |          |  |
| AMERICAN FENCE<br>PROJECT #:<br>REFERENCE<br>JOB #: |                                                                    |       |         |      |     |         |      |        |          |  |
| REFE                                                | REFERENCE<br>JOB #: DRAWN<br>BY: PB DATE: 03/30/2021 REV SHEET # 0 |       |         |      |     |         |      |        |          |  |