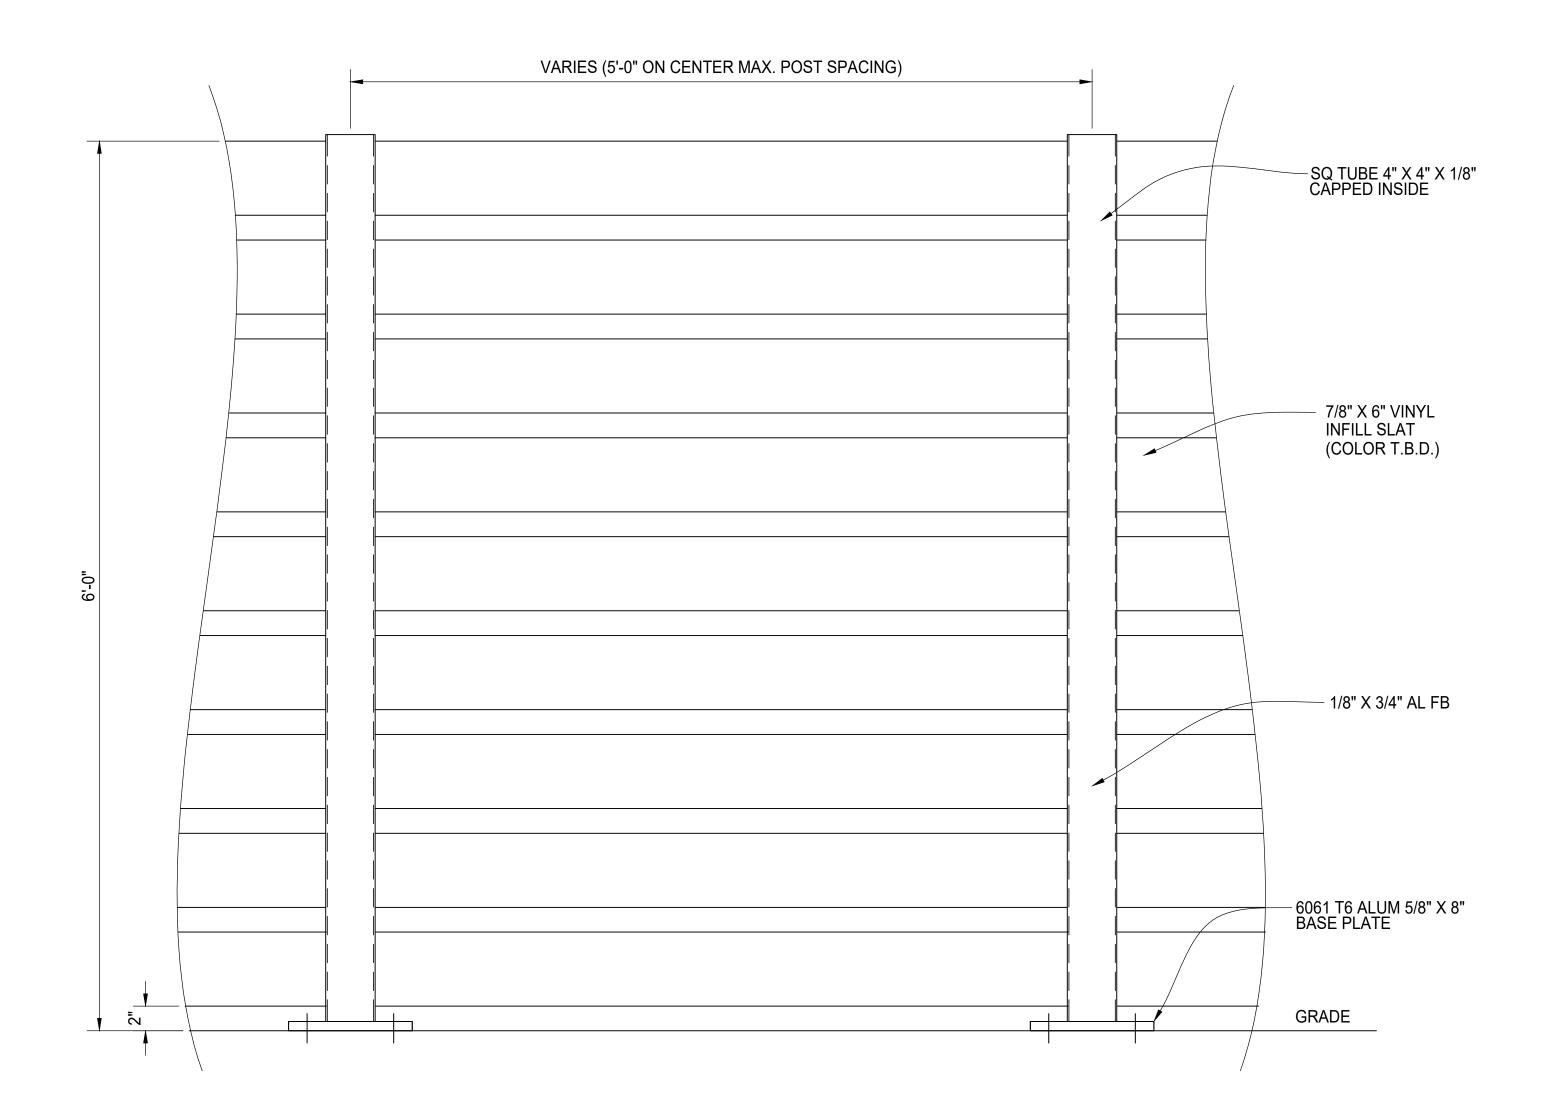

## **PLAN VIEW**

TYPICAL PANEL ELEVATION

|                 |                     |                          |                  | <b>5</b>    | \                                            | AATES             |       |            |                |
|-----------------|---------------------|--------------------------|------------------|-------------|----------------------------------------------|-------------------|-------|------------|----------------|
| QTY MK          |                     | DESCRIPTION LENGTH NOTES |                  |             |                                              |                   |       | FINISH     |                |
|                 |                     |                          |                  |             |                                              |                   |       |            |                |
|                 |                     |                          |                  |             |                                              |                   |       |            |                |
|                 |                     |                          |                  |             |                                              |                   |       |            |                |
|                 |                     |                          |                  |             |                                              |                   |       |            |                |
|                 |                     |                          |                  |             |                                              |                   |       |            |                |
|                 |                     |                          |                  |             |                                              |                   |       |            |                |
|                 |                     |                          |                  |             |                                              |                   |       |            |                |
|                 |                     |                          |                  |             |                                              |                   |       |            | _              |
|                 |                     |                          |                  |             |                                              |                   |       |            |                |
|                 |                     |                          |                  |             |                                              |                   |       |            |                |
|                 |                     |                          |                  |             |                                              |                   |       |            |                |
|                 |                     |                          |                  |             |                                              |                   |       |            |                |
|                 |                     |                          |                  |             |                                              |                   |       |            |                |
|                 |                     |                          |                  |             |                                              |                   |       |            |                |
|                 |                     |                          |                  |             |                                              |                   |       |            |                |
|                 |                     |                          |                  |             |                                              |                   |       |            |                |
|                 |                     |                          |                  |             |                                              |                   |       |            |                |
|                 |                     |                          |                  |             |                                              |                   |       |            |                |
|                 |                     |                          |                  |             |                                              |                   |       |            |                |
|                 |                     |                          |                  |             |                                              |                   |       |            |                |
|                 |                     |                          |                  |             | <u>.                                    </u> |                   |       |            |                |
|                 |                     |                          |                  |             |                                              |                   |       |            |                |
|                 |                     |                          | START            | STOP        |                                              | ESTIMAT           | ΓED   | ACTUAL     | INITIALS       |
| CU              | T                   |                          |                  |             |                                              |                   |       |            |                |
| RO              | LL                  |                          |                  |             |                                              |                   |       |            |                |
|                 |                     |                          |                  |             |                                              |                   |       |            |                |
| WE              | LD                  |                          |                  |             |                                              |                   |       |            |                |
|                 |                     |                          |                  |             |                                              |                   |       |            |                |
| GRIND           |                     |                          |                  |             |                                              |                   |       |            |                |
| OTHER           |                     |                          |                  |             |                                              |                   |       |            |                |
| OTHER           |                     |                          |                  |             |                                              |                   |       |            |                |
| OTHER           |                     |                          |                  |             |                                              |                   |       |            |                |
|                 |                     |                          |                  |             |                                              |                   |       |            |                |
|                 | TAL                 | RIPTION                  |                  |             |                                              |                   |       |            | DATE           |
|                 |                     | WI TION                  |                  |             |                                              |                   |       |            | ·              |
|                 |                     |                          |                  |             |                                              |                   |       |            |                |
|                 | er trapenalasion    |                          |                  |             | 2010215                                      |                   |       | _ V        |                |
|                 |                     |                          |                  |             |                                              |                   | A     |            | -              |
|                 |                     |                          |                  |             |                                              |                   |       |            |                |
|                 |                     |                          |                  |             |                                              |                   |       | -          |                |
| r               |                     | ) =                      |                  |             |                                              |                   |       |            |                |
| ľ               |                     | C                        |                  | 1           |                                              |                   |       |            | _  _           |
|                 |                     | •                        |                  | CURY        |                                              |                   |       |            | · <del>-</del> |
|                 |                     | V                        | INYL IN/<br>TVDI |             |                                              |                   |       |            | <b>5</b> l     |
|                 |                     |                          |                  | CAL P       |                                              |                   |       | MINED      |                |
| AMEI<br>PRO     | RICAN FE<br>JECT #: | NCE .                    |                  |             |                                              | CLIENT PROJECT #: | _ ' ` |            |                |
| REFE<br>  JOB ; | ERENCE              |                          | SC/              | ALE: N.T.S. |                                              | DRAWN PB          | DATE  | 03/30/2021 | REV SHEET#     |