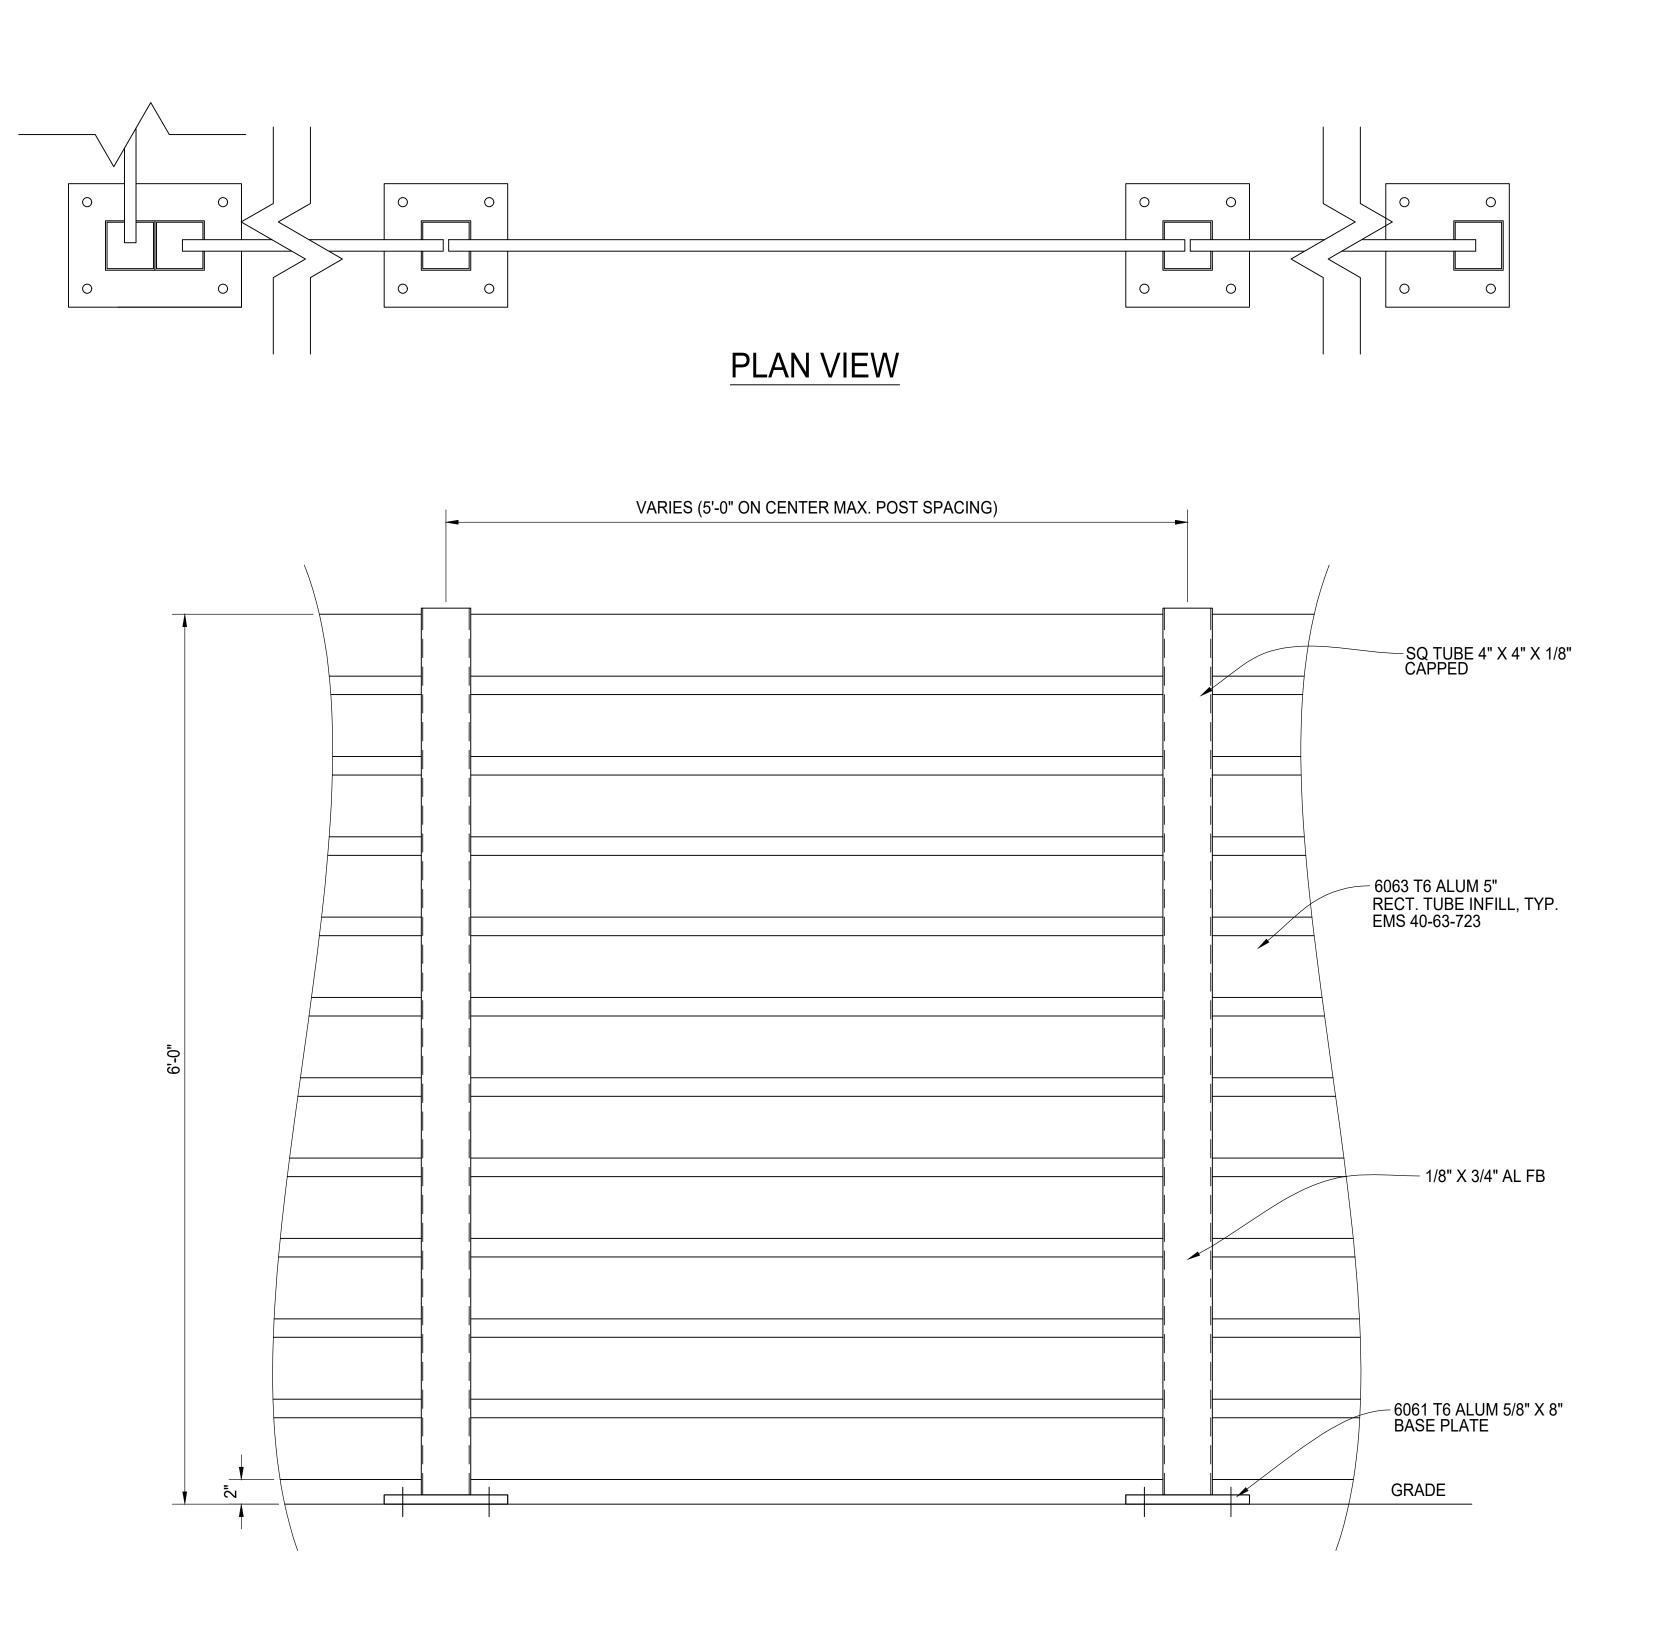

**TYPICAL PANEL ELEVATION** 

| BILL OF MATERIALS                                                                                              |              |                                        |         |      |     |                      |          |        |          |
|----------------------------------------------------------------------------------------------------------------|--------------|----------------------------------------|---------|------|-----|----------------------|----------|--------|----------|
| QTY                                                                                                            | MK           | DESC                                   | RIPTION |      | LEN | NGTH                 | NOTE     | S      | FINISH   |
|                                                                                                                |              |                                        |         |      |     |                      |          |        |          |
|                                                                                                                |              |                                        |         |      |     |                      |          |        |          |
|                                                                                                                |              |                                        |         |      |     |                      |          |        |          |
|                                                                                                                |              |                                        |         |      |     |                      |          |        |          |
|                                                                                                                |              |                                        |         |      |     |                      |          |        |          |
|                                                                                                                |              |                                        |         |      |     |                      |          |        |          |
|                                                                                                                |              |                                        |         |      |     |                      |          |        |          |
|                                                                                                                |              |                                        |         |      |     |                      |          |        |          |
|                                                                                                                |              |                                        |         |      |     |                      |          |        |          |
|                                                                                                                |              |                                        |         |      |     |                      |          |        |          |
|                                                                                                                |              |                                        |         |      |     |                      |          |        |          |
|                                                                                                                |              |                                        |         |      |     |                      |          |        |          |
|                                                                                                                |              |                                        |         |      |     |                      |          |        |          |
|                                                                                                                |              |                                        |         |      |     |                      |          |        |          |
|                                                                                                                |              |                                        |         |      |     |                      |          |        |          |
|                                                                                                                |              |                                        |         |      |     |                      |          |        |          |
|                                                                                                                |              |                                        |         |      |     |                      |          |        |          |
|                                                                                                                |              |                                        |         |      |     |                      |          |        |          |
|                                                                                                                |              |                                        |         |      |     |                      |          |        |          |
|                                                                                                                |              |                                        |         |      |     |                      |          |        |          |
|                                                                                                                |              |                                        |         |      |     |                      |          |        |          |
|                                                                                                                |              |                                        |         |      |     |                      |          |        |          |
|                                                                                                                |              |                                        |         |      |     |                      |          |        |          |
|                                                                                                                |              |                                        |         |      |     |                      |          |        |          |
|                                                                                                                |              |                                        |         |      |     |                      |          |        |          |
|                                                                                                                |              |                                        |         |      |     |                      |          |        |          |
|                                                                                                                |              |                                        |         |      |     |                      |          |        |          |
|                                                                                                                |              |                                        |         |      |     |                      |          |        |          |
|                                                                                                                |              |                                        | START   | STOP |     | ESTIMAT              | ED       | ACTUAL | INITIALS |
| CU                                                                                                             | т            |                                        |         |      |     |                      |          |        |          |
|                                                                                                                | 1            |                                        |         |      |     | •                    |          |        |          |
|                                                                                                                |              |                                        |         |      |     |                      |          |        |          |
| ROLL                                                                                                           |              |                                        |         |      |     |                      |          |        |          |
|                                                                                                                |              |                                        |         |      |     |                      |          |        |          |
| WE                                                                                                             | WELD         |                                        |         |      |     |                      |          |        |          |
|                                                                                                                |              |                                        |         |      |     |                      |          |        |          |
| GRIND                                                                                                          |              |                                        |         |      |     |                      |          |        |          |
|                                                                                                                |              |                                        |         |      |     |                      |          |        |          |
| OTHER                                                                                                          |              |                                        |         |      |     |                      |          |        |          |
|                                                                                                                |              |                                        |         |      |     | -                    |          |        |          |
|                                                                                                                |              |                                        |         |      |     |                      |          |        |          |
| TOT                                                                                                            | HER          |                                        |         |      |     |                      |          |        |          |
|                                                                                                                |              |                                        |         |      |     |                      |          |        |          |
|                                                                                                                | TAL<br>DESCR |                                        |         |      |     |                      |          |        | DATE     |
| v                                                                                                              |              |                                        |         |      |     |                      |          |        |          |
|                                                                                                                |              |                                        |         |      |     |                      |          |        |          |
|                                                                                                                |              |                                        |         |      |     |                      |          |        |          |
| 1                                                                                                              |              |                                        |         |      |     |                      |          | ~ *    |          |
|                                                                                                                |              |                                        |         |      |     |                      |          |        |          |
|                                                                                                                |              |                                        |         |      |     |                      | -        |        |          |
| Line and the second |              |                                        |         |      |     |                      |          |        |          |
|                                                                                                                |              |                                        |         |      |     |                      |          |        |          |
| PalmSHIELD                                                                                                     |              |                                        |         |      |     |                      |          |        |          |
| PalmSHIELD                                                                                                     |              |                                        |         |      |     |                      |          |        |          |
| MERCURY SEMI-PRIVATE                                                                                           |              |                                        |         |      |     |                      |          |        |          |
| ALUMINUM INFILL - ALUMINUM POST                                                                                |              |                                        |         |      |     |                      |          |        |          |
|                                                                                                                |              |                                        |         |      |     |                      |          |        |          |
|                                                                                                                |              |                                        |         |      |     |                      |          |        |          |
| FINISH TO BE DETERMINED                                                                                        |              |                                        |         |      |     |                      |          |        |          |
| REFE                                                                                                           | ERENCE<br>#: | ······································ |         |      |     | CLIENT<br>PROJECT #: | <u> </u> |        |          |
| JOB #: Crice.CHKD<br>BY:.SCALE:<br>BY:N.T.S.DRAWN<br>BY:DATE:<br>03/30/2021REV<br>BY:.SHEET #<br>01            |              |                                        |         |      |     |                      |          |        |          |