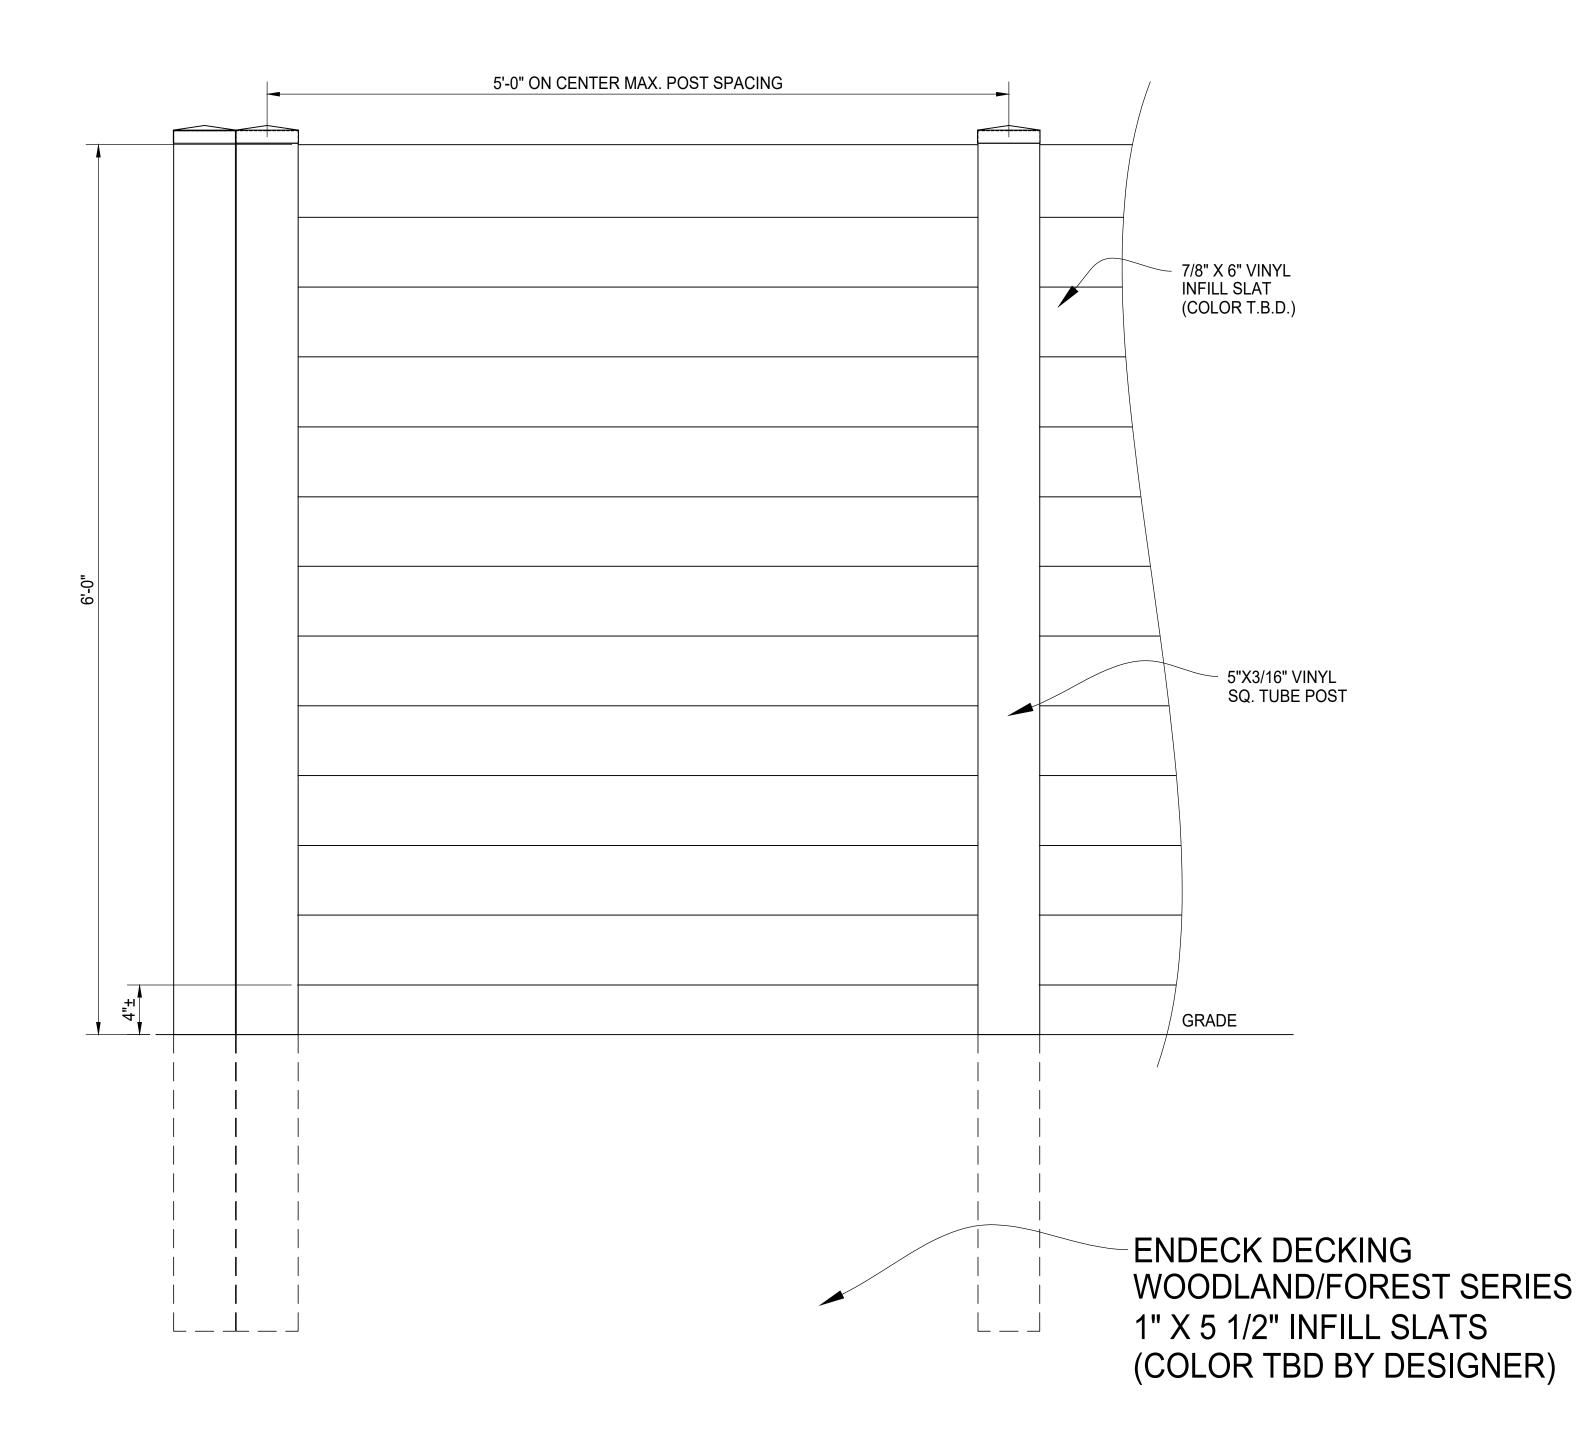

TYPICAL PANEL ELEVATION

|                                         |            | BILL OF       | MATERIALS            | 3             |              |             |
|-----------------------------------------|------------|---------------|----------------------|---------------|--------------|-------------|
| QTY MK DI                               | ESCRIPTION | L             | ENGTH                | NOTES         |              | FINISH      |
|                                         |            |               |                      |               |              |             |
|                                         |            |               |                      |               |              |             |
|                                         |            |               |                      |               |              |             |
|                                         |            |               |                      |               |              |             |
|                                         |            |               |                      |               |              |             |
|                                         |            |               |                      |               |              |             |
|                                         |            |               |                      |               |              |             |
|                                         |            |               |                      |               |              |             |
|                                         |            |               |                      |               |              |             |
|                                         |            |               |                      |               |              |             |
|                                         |            |               |                      |               |              |             |
|                                         |            |               |                      |               |              |             |
|                                         |            |               |                      |               |              |             |
|                                         |            |               |                      |               |              |             |
|                                         |            |               |                      |               |              |             |
|                                         |            |               |                      |               |              |             |
|                                         |            |               |                      |               |              |             |
|                                         |            |               |                      |               |              |             |
|                                         |            |               |                      |               |              |             |
|                                         |            |               |                      |               |              |             |
|                                         |            |               |                      |               |              |             |
|                                         |            |               |                      |               |              |             |
|                                         |            |               |                      |               |              |             |
|                                         |            |               |                      |               |              |             |
|                                         |            |               |                      |               |              |             |
|                                         |            |               |                      |               |              |             |
|                                         |            |               |                      |               |              |             |
|                                         |            |               |                      |               |              | •           |
|                                         |            |               |                      |               |              |             |
|                                         | START      | STOP          | ESTIMAT              | ED            | ACTUAL       | INITIALS    |
| CUT                                     |            |               |                      |               |              |             |
|                                         |            |               |                      |               |              |             |
| DOLL.                                   |            |               |                      |               |              |             |
| ROLL                                    |            |               | •                    |               |              |             |
|                                         |            |               |                      |               |              |             |
| WELD                                    |            |               |                      |               |              |             |
|                                         |            |               |                      |               |              |             |
| GRIND                                   |            |               |                      |               |              |             |
|                                         |            |               |                      |               |              |             |
| OTHER                                   |            |               |                      |               |              |             |
| OTHER                                   |            |               | •                    |               |              |             |
|                                         |            |               |                      |               |              |             |
| OTHER                                   |            |               |                      |               |              |             |
|                                         |            |               |                      |               |              |             |
| TOTAL                                   |            |               |                      |               |              |             |
| REV DESCRIPT                            | TION       |               |                      |               |              | DATE .      |
|                                         |            |               |                      | -             |              |             |
|                                         |            |               |                      |               |              |             |
|                                         |            |               |                      | nakasan casas | - P          |             |
|                                         |            |               |                      | 4/            | -            | 1           |
| 200000000000000000000000000000000000000 |            |               |                      | AT            |              | <b>P B</b>  |
|                                         |            |               |                      |               |              |             |
|                                         |            |               |                      |               | _ =          |             |
|                                         |            |               |                      |               |              | -           |
|                                         | аш         | 7             |                      |               |              |             |
|                                         |            |               | ,, ,                 |               |              |             |
|                                         |            | RCURY         |                      |               |              |             |
|                                         | VINYL      | INFILL        | VIN`                 | YL I          | POST         |             |
|                                         | 7          | <b>TYPICA</b> | AL PAN               | IEL           |              |             |
|                                         | COLOF      |               |                      |               |              |             |
| AMERICAN FENCE<br>PROJECT #:            |            |               | CLIENT<br>PROJECT #: | ·             |              |             |
| REFERENCE<br>JOB #:<br>CHKD<br>BY:      |            | ALE: N.T.S.   | DRAWN PB             | DATE: (       | 04/06/2021 R | EV . SHEET# |
|                                         |            |               |                      |               |              |             |