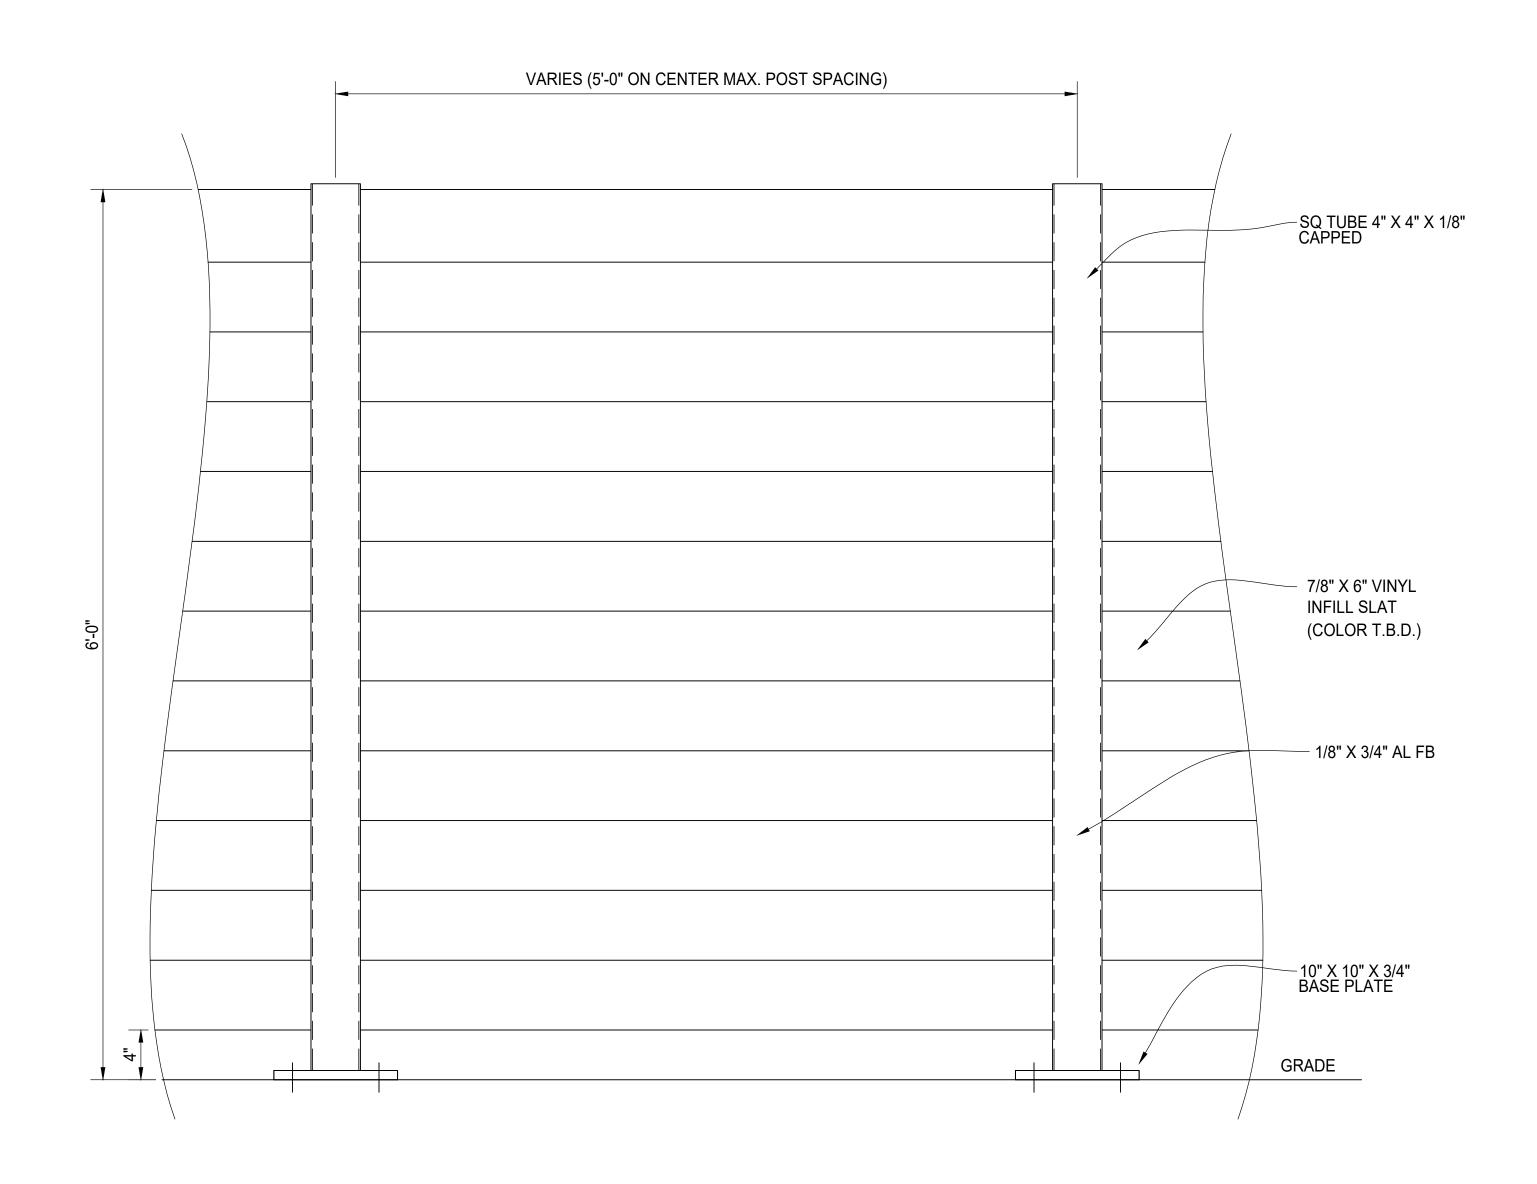

TYPICAL PANEL ELEVATION

|                                                     |                 |                           | MATERIALS            |                  |             |           |
|-----------------------------------------------------|-----------------|---------------------------|----------------------|------------------|-------------|-----------|
| QTY MK DES                                          | SCRIPTION       |                           | ENGTH                | NOTES            |             | FINISH    |
|                                                     |                 |                           |                      |                  |             |           |
|                                                     |                 |                           |                      |                  |             |           |
|                                                     |                 |                           |                      |                  |             |           |
|                                                     |                 |                           |                      |                  |             |           |
|                                                     |                 |                           |                      |                  |             |           |
|                                                     |                 |                           |                      |                  |             |           |
|                                                     |                 |                           |                      |                  |             |           |
|                                                     |                 |                           |                      |                  |             |           |
|                                                     |                 |                           |                      |                  |             |           |
|                                                     |                 |                           |                      |                  |             |           |
|                                                     |                 |                           |                      |                  |             |           |
|                                                     |                 |                           |                      |                  |             |           |
|                                                     |                 |                           |                      |                  |             |           |
|                                                     |                 |                           |                      |                  |             |           |
|                                                     |                 |                           |                      |                  |             |           |
|                                                     |                 |                           |                      |                  |             |           |
|                                                     |                 |                           |                      |                  |             |           |
|                                                     |                 |                           |                      |                  |             |           |
|                                                     |                 |                           |                      |                  |             |           |
|                                                     |                 |                           |                      |                  |             |           |
|                                                     |                 |                           |                      |                  |             |           |
|                                                     |                 |                           |                      |                  |             |           |
|                                                     |                 |                           |                      |                  |             |           |
|                                                     |                 |                           |                      |                  |             |           |
|                                                     |                 |                           |                      |                  |             |           |
|                                                     |                 |                           |                      |                  |             |           |
|                                                     |                 |                           |                      |                  |             |           |
|                                                     |                 |                           |                      |                  |             |           |
|                                                     |                 |                           |                      |                  |             |           |
|                                                     | START           | STOP                      | ESTIMA               | TED              | ACTUAL      | INITIALS  |
|                                                     | START           | 310F                      | ESTIMA               |                  | ACTUAL      | INITIALS  |
| CUT                                                 |                 |                           |                      |                  |             |           |
|                                                     |                 |                           |                      |                  |             |           |
| ROLL                                                |                 |                           |                      |                  |             |           |
|                                                     |                 |                           |                      |                  |             |           |
| WELD                                                |                 |                           |                      |                  |             |           |
| VVLLD                                               |                 |                           | •                    |                  |             |           |
|                                                     |                 |                           |                      |                  |             |           |
| GRIND                                               |                 |                           |                      |                  |             |           |
|                                                     |                 |                           |                      |                  |             |           |
| OTHER                                               |                 |                           |                      |                  |             |           |
|                                                     |                 |                           |                      |                  |             |           |
|                                                     |                 |                           |                      |                  |             |           |
| OTHER                                               |                 |                           |                      |                  |             |           |
|                                                     |                 |                           |                      |                  |             |           |
| TOTAL                                               |                 |                           |                      |                  |             |           |
| REV DESCRIPTIO                                      | N               |                           |                      |                  |             | DATE      |
|                                                     |                 |                           |                      |                  |             |           |
|                                                     |                 |                           |                      |                  |             |           |
|                                                     |                 |                           |                      | Marie de Company |             |           |
|                                                     |                 |                           |                      | 7/               |             |           |
|                                                     |                 | saudati ilisikati taatili |                      | AW               |             | D. 1000   |
|                                                     |                 |                           |                      | -                |             | /         |
|                                                     |                 |                           |                      |                  |             |           |
| 100                                                 |                 |                           |                      |                  |             |           |
| $\Box$ :                                            |                 |                           |                      | Ш                |             | 100       |
| 1-0                                                 |                 |                           | 71 1                 |                  |             |           |
|                                                     | NAF             | RCURY                     |                      | /FRI             | =D          |           |
| ,                                                   | ™LI<br>VINYL IN |                           |                      |                  |             | т         |
|                                                     |                 |                           |                      |                  |             | I         |
|                                                     |                 | ICAL PA                   |                      |                  |             |           |
|                                                     | FINISH          | I TO BE                   | : DETE               | =RM              | INED        |           |
| AMERICAN FENCE<br>PROJECT #:<br>REFERENCE<br>JOB #: |                 |                           | CLIENT<br>PROJECT #: |                  |             |           |
| JOB #:<br>CHKD TL<br>BY:                            | SC              | ALE: N.T.S.               | DRAWN PB             | DATE: 03         | 3/30/2021 R | EV SHEET# |