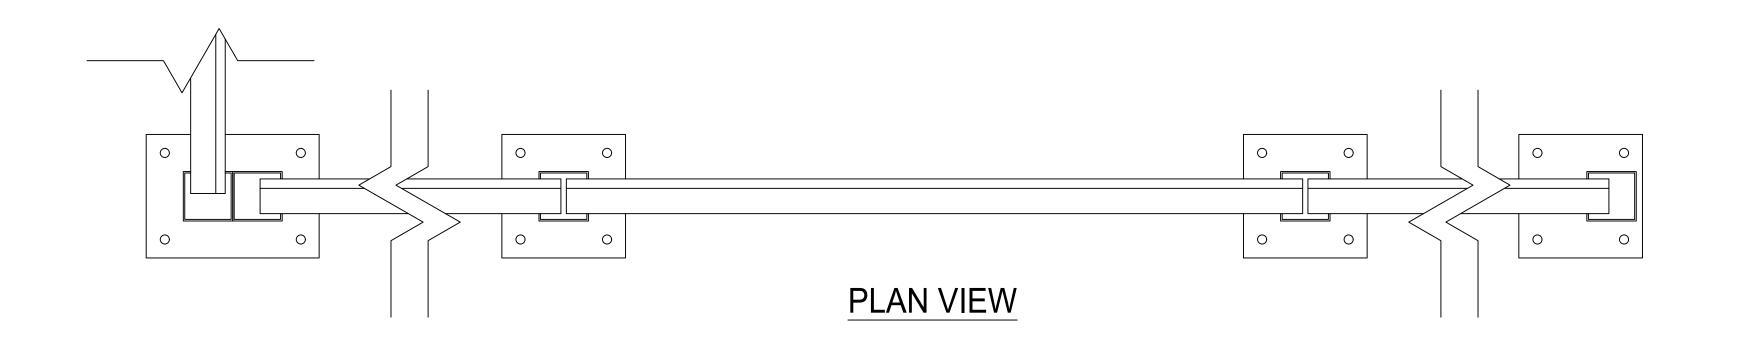

TYPICAL PANEL ELEVATION

|                                                     |                 |                           | MATERIALS            |                  |             |           |
|-----------------------------------------------------|-----------------|---------------------------|----------------------|------------------|-------------|-----------|
| QTY MK DES                                          | SCRIPTION       |                           | ENGTH                | NOTES            |             | FINISH    |
|                                                     |                 |                           |                      |                  |             |           |
|                                                     |                 |                           |                      |                  |             |           |
|                                                     |                 |                           |                      |                  |             |           |
|                                                     |                 |                           |                      |                  |             |           |
|                                                     |                 |                           |                      |                  |             |           |
|                                                     |                 |                           |                      |                  |             |           |
|                                                     |                 |                           |                      |                  |             |           |
|                                                     |                 |                           |                      |                  |             |           |
|                                                     |                 |                           |                      |                  |             |           |
|                                                     |                 |                           |                      |                  |             |           |
|                                                     |                 |                           |                      |                  |             |           |
|                                                     |                 |                           |                      |                  |             |           |
|                                                     |                 |                           |                      |                  |             |           |
|                                                     |                 |                           |                      |                  |             |           |
|                                                     |                 |                           |                      |                  |             |           |
|                                                     |                 |                           |                      |                  |             |           |
|                                                     |                 |                           |                      |                  |             |           |
|                                                     |                 |                           |                      |                  |             |           |
|                                                     |                 |                           |                      |                  |             |           |
|                                                     |                 |                           |                      |                  |             |           |
|                                                     |                 |                           |                      |                  |             |           |
|                                                     |                 |                           |                      |                  |             |           |
|                                                     |                 |                           |                      |                  |             |           |
|                                                     |                 |                           |                      |                  |             |           |
|                                                     |                 |                           |                      |                  |             |           |
|                                                     |                 |                           |                      |                  |             |           |
|                                                     |                 |                           |                      |                  |             |           |
|                                                     |                 |                           |                      |                  |             |           |
|                                                     |                 |                           |                      |                  |             |           |
|                                                     | START           | STOP                      | ESTIMA               | TED              | ACTUAL      | INITIALS  |
|                                                     | START           | 310F                      | ESTIMA               |                  | ACTUAL      | INITIALS  |
| CUT                                                 |                 |                           |                      |                  |             |           |
|                                                     |                 |                           |                      |                  |             |           |
| ROLL                                                |                 |                           |                      |                  |             |           |
|                                                     |                 |                           |                      |                  |             |           |
| WELD                                                |                 |                           |                      |                  |             |           |
| VVLLD                                               |                 |                           | •                    |                  |             |           |
|                                                     |                 |                           |                      |                  |             |           |
| GRIND                                               |                 |                           |                      |                  |             |           |
|                                                     |                 |                           |                      |                  |             |           |
| OTHER                                               |                 |                           |                      |                  |             |           |
|                                                     |                 |                           |                      |                  |             |           |
|                                                     |                 |                           |                      |                  |             |           |
| OTHER                                               |                 |                           |                      |                  |             |           |
|                                                     |                 |                           |                      |                  |             |           |
| TOTAL                                               |                 |                           |                      |                  |             |           |
| REV DESCRIPTIO                                      | N               |                           |                      |                  |             | DATE      |
|                                                     |                 |                           |                      |                  |             |           |
|                                                     |                 |                           |                      |                  |             |           |
|                                                     |                 |                           |                      | Marie de Company |             |           |
|                                                     |                 |                           |                      | 7/               |             |           |
|                                                     |                 | saudati ilisikati taatili |                      | AW               |             | D. 1000   |
|                                                     |                 |                           |                      | -                |             | /         |
|                                                     |                 |                           |                      |                  |             |           |
| 100                                                 |                 |                           |                      |                  |             |           |
| $\Box$ :                                            |                 |                           |                      | Ш                |             | 100       |
| 1-0                                                 |                 |                           | 71 1                 |                  |             |           |
|                                                     | NAF             | RCURY                     |                      | /FRI             | =D          |           |
| ,                                                   | ™LI<br>VINYL IN |                           |                      |                  |             | т         |
|                                                     |                 |                           |                      |                  |             | I         |
|                                                     |                 | ICAL PA                   |                      |                  |             |           |
|                                                     | FINISH          | I TO BE                   | : DETE               | =RM              | INED        |           |
| AMERICAN FENCE<br>PROJECT #:<br>REFERENCE<br>JOB #: |                 |                           | CLIENT<br>PROJECT #: |                  |             |           |
| JOB #:<br>CHKD TL<br>BY:                            | SC              | ALE: N.T.S.               | DRAWN PB             | DATE: 03         | 3/30/2021 R | EV SHEET# |