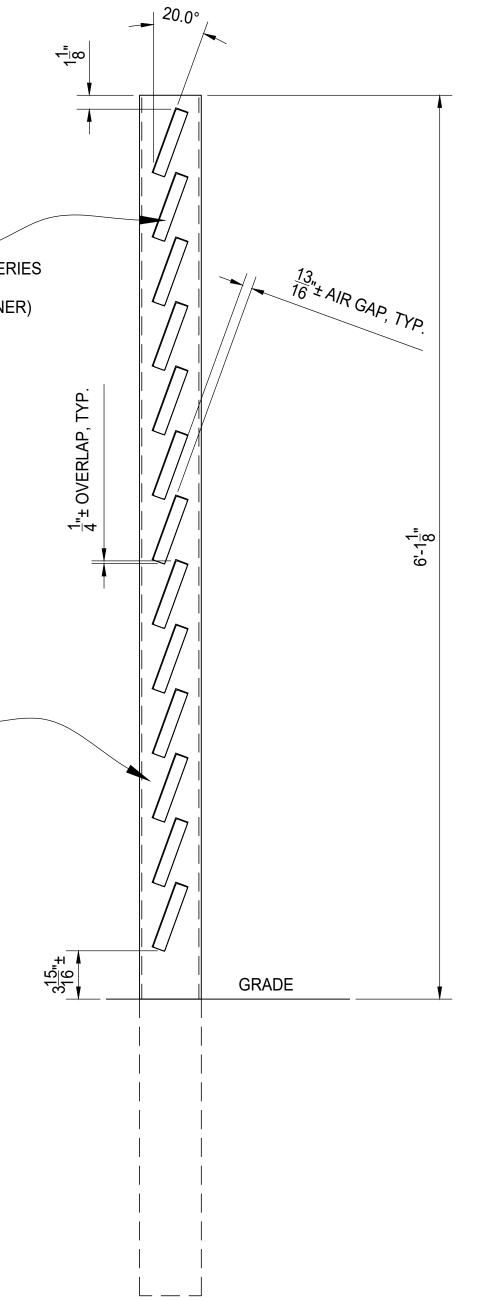

ENDECK DECKING WOODLAND/FOREST SERIES 1" X 5 1/2" INFILL SLATS (COLOR TBD BY DESIGNER)

5"X3/16" VINYL SQ. TUBE POST (COLOR TBD)

## TYPICAL PANEL SECTION

| BILL OF MATERIALS |                          |        |                              |                          |                                       |                  |                  |          |
|-------------------|--------------------------|--------|------------------------------|--------------------------|---------------------------------------|------------------|------------------|----------|
| QTY               | MK                       | DESC   | RIPTION                      |                          | LENGTH                                | NOTE             | S                | FINISH   |
|                   |                          |        |                              |                          |                                       |                  |                  |          |
|                   |                          |        |                              |                          |                                       |                  |                  |          |
|                   |                          |        |                              |                          |                                       |                  |                  |          |
|                   |                          |        |                              |                          |                                       |                  |                  |          |
|                   |                          |        |                              |                          |                                       |                  |                  |          |
|                   |                          |        |                              |                          |                                       |                  |                  |          |
|                   |                          |        |                              |                          |                                       |                  |                  |          |
|                   |                          |        |                              |                          |                                       |                  |                  |          |
|                   |                          |        |                              |                          |                                       |                  |                  |          |
|                   |                          |        |                              |                          |                                       |                  |                  |          |
|                   |                          |        |                              |                          |                                       |                  |                  |          |
|                   |                          |        |                              |                          |                                       |                  |                  |          |
|                   |                          |        |                              |                          |                                       |                  |                  |          |
|                   |                          |        |                              |                          |                                       |                  |                  |          |
|                   |                          |        |                              |                          |                                       |                  |                  |          |
|                   |                          |        |                              |                          |                                       |                  |                  |          |
|                   |                          |        |                              |                          |                                       |                  |                  |          |
|                   |                          |        |                              |                          |                                       |                  |                  |          |
|                   |                          |        |                              |                          |                                       |                  |                  |          |
|                   |                          |        |                              |                          |                                       |                  |                  |          |
|                   |                          |        |                              |                          |                                       |                  |                  |          |
|                   |                          |        |                              |                          |                                       |                  |                  |          |
|                   |                          |        |                              |                          |                                       |                  |                  |          |
|                   |                          |        |                              |                          |                                       |                  |                  |          |
|                   |                          |        |                              |                          |                                       |                  |                  |          |
|                   |                          |        |                              |                          |                                       |                  |                  |          |
|                   |                          |        |                              |                          |                                       |                  |                  |          |
|                   |                          |        |                              |                          |                                       |                  |                  |          |
| · ·               |                          |        |                              |                          |                                       |                  |                  |          |
|                   |                          |        |                              |                          |                                       |                  |                  |          |
|                   |                          |        | START                        | STOP                     | ESTIMA                                | TED              | ACTUAL           | INITIALS |
| CUT               |                          |        |                              |                          |                                       |                  |                  |          |
|                   |                          |        |                              |                          |                                       |                  |                  |          |
|                   |                          |        |                              |                          |                                       |                  |                  |          |
| RO                | LL                       |        |                              |                          |                                       |                  |                  |          |
| 1                 |                          |        |                              |                          |                                       |                  |                  |          |
|                   |                          |        |                              |                          |                                       |                  |                  |          |
| WE                |                          |        |                              |                          |                                       |                  |                  |          |
| WE                |                          |        |                              |                          | •                                     |                  |                  |          |
|                   | ELD                      |        |                              |                          | · · · · · · · · · · · · · · · · · · · |                  |                  |          |
|                   |                          |        |                              |                          |                                       |                  |                  |          |
|                   | ELD                      |        |                              |                          | · · · · · · · · · · · · · · · · · · · |                  |                  |          |
| GR                | ELD                      |        |                              |                          | · · · · · · · · · · · · · · · · · · · |                  |                  |          |
| GR                | IND                      |        |                              |                          | · · · · · · · · · · · · · · · · · · · |                  |                  |          |
| GR                | IND                      |        |                              |                          | · · · · · · · · · · · · · · · · · · · |                  |                  |          |
| GR                | IND                      |        |                              |                          | · · · · · · · · · · · · · · · · · · · |                  |                  |          |
| GR<br>OT          | ELD<br>IND<br>HER<br>HER |        |                              |                          |                                       |                  |                  |          |
| GR<br>OT<br>OT    | IND                      | IPTION |                              |                          |                                       |                  |                  | DATE     |
| GR<br>OT<br>OT    |                          | IPTION |                              |                          |                                       |                  |                  | DATE     |
| GR<br>OT<br>OT    |                          | IPTION |                              |                          |                                       |                  |                  | DATE .   |
| GR<br>OT<br>OT    |                          | IPTION |                              |                          |                                       |                  |                  | DATE .   |
| GR<br>OT<br>OT    |                          | IPTION |                              |                          |                                       |                  |                  |          |
| GR<br>OT<br>OT    |                          | IPTION |                              |                          |                                       |                  |                  |          |
| GR<br>OT<br>OT    |                          |        |                              |                          |                                       |                  |                  |          |
| GR<br>OT<br>OT    |                          |        |                              |                          |                                       |                  |                  |          |
| GR<br>OT<br>OT    |                          |        |                              |                          |                                       |                  |                  |          |
| GR<br>OT<br>OT    |                          |        |                              |                          |                                       |                  |                  |          |
| GR<br>OT<br>OT    |                          |        |                              |                          |                                       |                  |                  |          |
| GR<br>OT<br>OT    |                          | IPTION |                              |                          |                                       |                  |                  |          |
| GR<br>OT<br>OT    |                          |        |                              |                          | · · · · · · · · · · · · · · · · · · · |                  |                  |          |
| GR<br>OT<br>OT    |                          | )2     | М                            | ERCU                     | RY SEI                                |                  |                  |          |
| GR<br>OT<br>OT    |                          | )2     | M<br>OUVER.                  | ERCU<br>RED CO           | RY SEI                                | SIT              | E INFIL          |          |
| GR<br>OT<br>OT    |                          | )2     | M<br>OUVER.<br>TYPIC         | ERCU<br>RED CO<br>CAL PA | RY SEI<br>DMPOS<br>ANEL S             | SIT<br>SEC       | E INFIL<br>CTION |          |
|                   |                          | 5      | M<br>OUVER.<br>TYPIC         | ERCU<br>RED CO<br>CAL PA | RY SEI<br>DMPOS<br>ANEL S<br>E DET    | SIT<br>SEC       | E INFIL          |          |
|                   |                          | 5      | M<br>OUVER<br>TYPIC<br>COLOF | ERCU<br>RED CO<br>CAL PA | RY SEI<br>DMPOS<br>ANEL S             | SIT<br>SEC<br>ER | E INFIL<br>CTION |          |