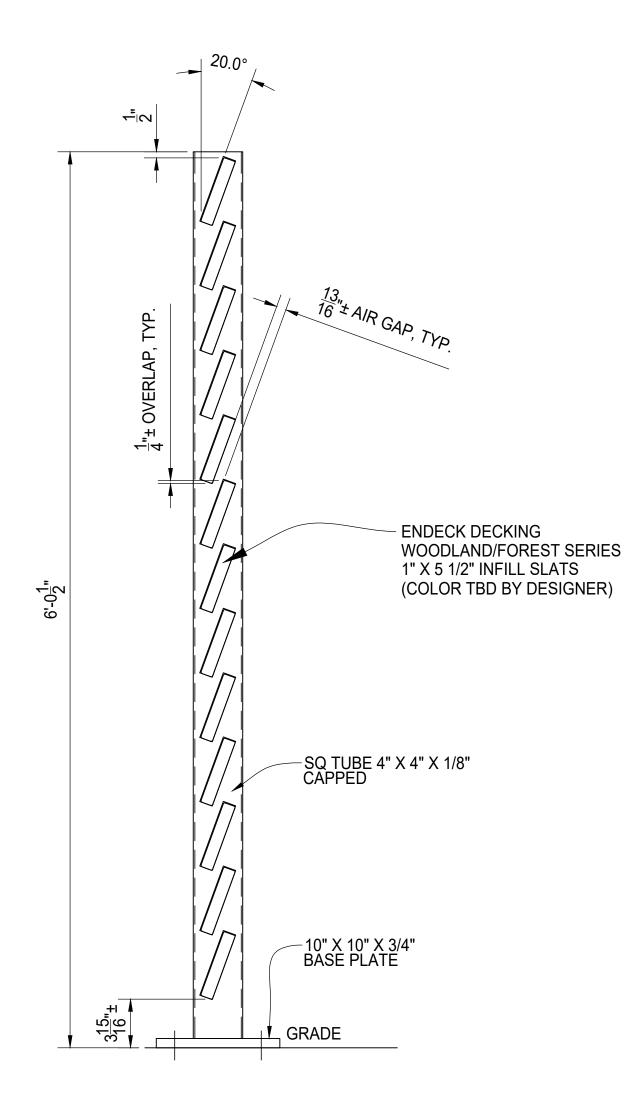

## TYPICAL PANEL SECTION

| BILL OF MATERIALS                                                         |                                     |             |      |                      |       |        |          |
|---------------------------------------------------------------------------|-------------------------------------|-------------|------|----------------------|-------|--------|----------|
| QTY                                                                       | MK                                  | DESCRIPTION |      | LENGTH               | NOTES |        | FINISH   |
|                                                                           |                                     |             |      |                      |       |        |          |
|                                                                           |                                     |             |      |                      |       |        |          |
|                                                                           |                                     |             |      |                      |       |        |          |
|                                                                           |                                     |             |      |                      |       |        |          |
|                                                                           |                                     |             |      |                      |       |        |          |
|                                                                           |                                     |             |      |                      |       |        |          |
|                                                                           |                                     |             |      |                      |       |        |          |
|                                                                           |                                     |             |      |                      |       |        |          |
|                                                                           |                                     |             |      |                      |       |        |          |
|                                                                           |                                     |             |      |                      |       |        |          |
|                                                                           |                                     |             |      |                      |       |        |          |
|                                                                           |                                     |             |      |                      |       |        |          |
|                                                                           |                                     |             |      |                      |       |        |          |
|                                                                           |                                     |             |      |                      |       |        |          |
|                                                                           |                                     |             |      |                      |       |        |          |
|                                                                           |                                     |             |      |                      |       |        |          |
|                                                                           |                                     |             |      |                      |       |        |          |
|                                                                           |                                     |             |      |                      |       |        |          |
|                                                                           |                                     |             |      |                      |       |        |          |
|                                                                           |                                     |             |      |                      |       |        |          |
|                                                                           |                                     |             |      |                      |       |        |          |
|                                                                           |                                     |             |      |                      |       |        |          |
|                                                                           |                                     |             |      |                      |       |        |          |
|                                                                           |                                     |             |      |                      |       |        |          |
|                                                                           |                                     |             |      |                      |       |        |          |
|                                                                           |                                     |             |      |                      |       |        |          |
|                                                                           |                                     |             |      |                      |       |        |          |
|                                                                           |                                     |             |      |                      |       |        |          |
|                                                                           |                                     |             |      |                      |       |        |          |
|                                                                           |                                     |             |      |                      |       |        |          |
|                                                                           |                                     |             |      |                      |       |        |          |
|                                                                           |                                     |             |      |                      |       |        |          |
|                                                                           |                                     | START       | STOP | ESTIMAT              | ED    | ACTUAL | INITIALS |
| CU                                                                        | Т                                   |             |      |                      |       |        |          |
|                                                                           |                                     |             |      |                      |       |        |          |
| RO                                                                        |                                     |             |      |                      |       |        |          |
|                                                                           |                                     |             |      |                      |       |        |          |
|                                                                           |                                     |             |      |                      |       |        |          |
| WE                                                                        | LD                                  |             |      |                      |       |        |          |
|                                                                           |                                     |             |      |                      |       |        |          |
| GRIND .                                                                   |                                     |             |      |                      |       |        |          |
| GR                                                                        |                                     |             |      |                      |       |        |          |
|                                                                           |                                     |             |      |                      |       |        |          |
| OTHER .                                                                   |                                     |             |      |                      |       |        |          |
|                                                                           |                                     |             |      |                      |       |        |          |
| ~-                                                                        |                                     |             |      |                      |       |        |          |
|                                                                           | HER                                 |             |      |                      |       |        |          |
|                                                                           |                                     |             |      |                      |       |        |          |
|                                                                           | TAL                                 |             |      |                      |       |        |          |
| REV                                                                       | DESCRI                              | PTION       |      |                      |       |        | DATE .   |
|                                                                           |                                     |             |      |                      |       |        |          |
|                                                                           |                                     |             |      |                      |       |        |          |
|                                                                           |                                     |             |      |                      |       |        |          |
|                                                                           |                                     |             |      |                      | -     |        |          |
|                                                                           |                                     |             |      |                      | -     |        | -        |
|                                                                           |                                     |             |      |                      | -     |        |          |
|                                                                           |                                     |             |      |                      |       |        |          |
|                                                                           |                                     |             |      |                      |       |        |          |
|                                                                           |                                     |             |      |                      |       |        |          |
| PalmSHIELD                                                                |                                     |             |      |                      |       |        |          |
|                                                                           |                                     |             |      |                      |       |        |          |
| MERCURY LOUVERED                                                          |                                     |             |      |                      |       |        |          |
| COMPOSITE INFILL - ALUMINUM POST                                          |                                     |             |      |                      |       |        |          |
| TYPICAL PANEL SECTION                                                     |                                     |             |      |                      |       |        |          |
| FINISH TO BE DETERMINED                                                   |                                     |             |      |                      |       |        |          |
|                                                                           |                                     |             |      |                      |       |        |          |
| I JOB #                                                                   | RICAN FEN<br>JECT #:<br>RENCE<br>#: | •           |      | CLIENT<br>PROJECT #: |       |        |          |
| JOB #:SCALE:N.T.S.DRAWNPBDATE:03/30/2021REVSHEET #01BY:SY:BY:BY:SHEET #01 |                                     |             |      |                      |       |        |          |