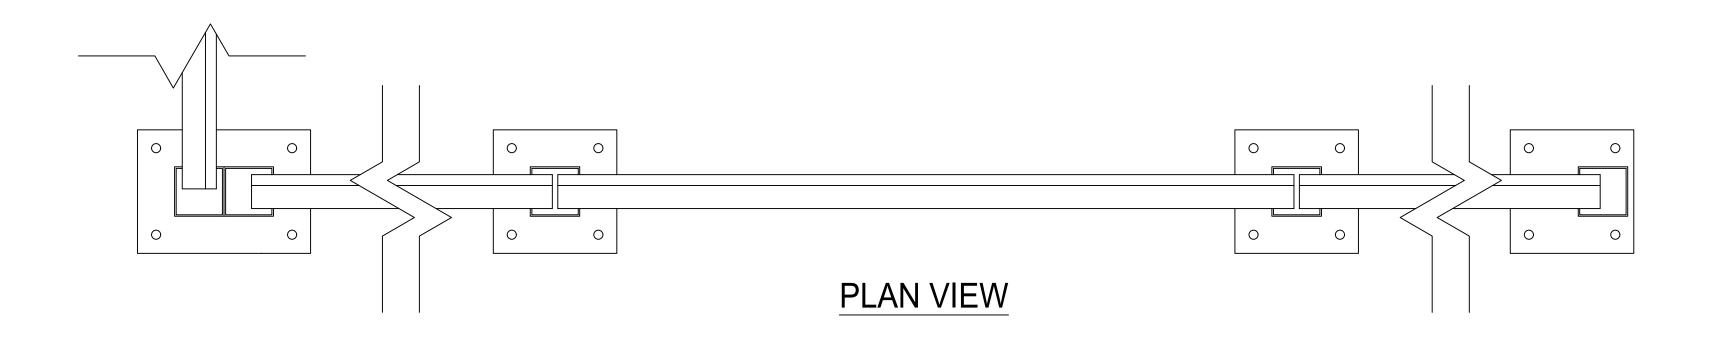

TYPICAL PANEL ELEVATION

| START STOP ESTIMATED ACTUAL INIT CUT  WELD  OTHER  OTHER  OTHER  OTHER  OTHER  TOTAL  START STOP ESTIMATED ACTUAL INIT COUT  MERCURY LOUVERED  COMPOSITE INFILL - ALUMINUM POS' TYPICAL PANEL DETAIL FINISH TO BE DETERMINED |            |
|------------------------------------------------------------------------------------------------------------------------------------------------------------------------------------------------------------------------------|------------|
| ROLL WELD  GRIND  OTHER  OTHER  OTHER  OTHER  COMPOSITE INFILL - ALUMINUM POST TYPICAL PANEL DETAIL                                                                                                                          |            |
| ROLL  WELD  SRIND  OTHER  OTAL  EVIDESCRIPTION  MERCURY LOUVERED  COMPOSITE INFILL - ALUMINUM POS'  TYPICAL PANEL DETAIL                                                                                                     |            |
| ROLL  WELD  SRIND  OTHER  OTAL  EVIDESCRIPTION  MERCURY LOUVERED  COMPOSITE INFILL - ALUMINUM POS'  TYPICAL PANEL DETAIL                                                                                                     |            |
| ROLL  WELD  SRIND  OTHER  OTAL  EVIDESCRIPTION  MERCURY LOUVERED  COMPOSITE INFILL - ALUMINUM POS'  TYPICAL PANEL DETAIL                                                                                                     |            |
| ROLL  WELD  SRIND  OTHER  OTAL  EVIDESCRIPTION  MERCURY LOUVERED  COMPOSITE INFILL - ALUMINUM POS'  TYPICAL PANEL DETAIL                                                                                                     |            |
| ROLL  WELD  SRIND  OTHER  OTAL  EVIDESCRIPTION  MERCURY LOUVERED  COMPOSITE INFILL - ALUMINUM POS'  TYPICAL PANEL DETAIL                                                                                                     |            |
| ROLL  WELD  SRIND  OTHER  OTAL  EVIDESCRIPTION  MERCURY LOUVERED  COMPOSITE INFILL - ALUMINUM POS'  TYPICAL PANEL DETAIL                                                                                                     |            |
| ROLL  WELD  SRIND  OTHER  OTAL  EVIDESCRIPTION  MERCURY LOUVERED  COMPOSITE INFILL - ALUMINUM POS'  TYPICAL PANEL DETAIL                                                                                                     |            |
| ROLL  WELD  SRIND  OTHER  OTAL  EVIDESCRIPTION  MERCURY LOUVERED  COMPOSITE INFILL - ALUMINUM POS'  TYPICAL PANEL DETAIL                                                                                                     |            |
| ROLL  WELD  SRIND  OTHER  OTAL  EVIDESCRIPTION  MERCURY LOUVERED  COMPOSITE INFILL - ALUMINUM POS'  TYPICAL PANEL DETAIL                                                                                                     |            |
| ROLL  WELD  SRIND  OTHER  OTAL  EVIDESCRIPTION  MERCURY LOUVERED  COMPOSITE INFILL - ALUMINUM POS'  TYPICAL PANEL DETAIL                                                                                                     |            |
| Palms I Date  MERCURY LOUVERED  COMPOSITE INFILL - ALUMINUM POST  TYPICAL PANEL DETAIL                                                                                                                                       |            |
| Palms I Date  MERCURY LOUVERED  COMPOSITE INFILL - ALUMINUM POST  TYPICAL PANEL DETAIL                                                                                                                                       |            |
| Palms I Date  MERCURY LOUVERED  COMPOSITE INFILL - ALUMINUM POST  TYPICAL PANEL DETAIL                                                                                                                                       |            |
| Palms I Date  MERCURY LOUVERED  COMPOSITE INFILL - ALUMINUM POST  TYPICAL PANEL DETAIL                                                                                                                                       |            |
| Palms I Date  MERCURY LOUVERED  COMPOSITE INFILL - ALUMINUM POST  TYPICAL PANEL DETAIL                                                                                                                                       |            |
| ROLL  WELD  SRIND  OTHER  OTAL  EVIDESCRIPTION  MERCURY LOUVERED  COMPOSITE INFILL - ALUMINUM POS'  TYPICAL PANEL DETAIL                                                                                                     |            |
| Palms I Date  MERCURY LOUVERED  COMPOSITE INFILL - ALUMINUM POST  TYPICAL PANEL DETAIL                                                                                                                                       |            |
| Palms I Date  MERCURY LOUVERED  COMPOSITE INFILL - ALUMINUM POST  TYPICAL PANEL DETAIL                                                                                                                                       |            |
| Palms I Date  MERCURY LOUVERED  COMPOSITE INFILL - ALUMINUM POST  TYPICAL PANEL DETAIL                                                                                                                                       |            |
| ROLL  WELD  SRIND  OTHER  OTAL  EVIDESCRIPTION  MERCURY LOUVERED  COMPOSITE INFILL - ALUMINUM POS'  TYPICAL PANEL DETAIL                                                                                                     |            |
| ROLL  WELD  SRIND  OTHER  OTAL  EVIDESCRIPTION  MERCURY LOUVERED  COMPOSITE INFILL - ALUMINUM POS'  TYPICAL PANEL DETAIL                                                                                                     |            |
| Palms I Date  MERCURY LOUVERED  COMPOSITE INFILL - ALUMINUM POST  TYPICAL PANEL DETAIL                                                                                                                                       |            |
| Palms I Date  MERCURY LOUVERED  COMPOSITE INFILL - ALUMINUM POST  TYPICAL PANEL DETAIL                                                                                                                                       |            |
| Palms I Date  MERCURY LOUVERED  COMPOSITE INFILL - ALUMINUM POST  TYPICAL PANEL DETAIL                                                                                                                                       |            |
| Palms I Date  MERCURY LOUVERED  COMPOSITE INFILL - ALUMINUM POST  TYPICAL PANEL DETAIL                                                                                                                                       |            |
| ROLL  WELD  SRIND  OTHER  OTAL  EVIDESCRIPTION  MERCURY LOUVERED  COMPOSITE INFILL - ALUMINUM POS'  TYPICAL PANEL DETAIL                                                                                                     |            |
| PalmsHell  MERCURY LOUVERED  COMPOSITE INFILL - ALUMINUM POST  TYPICAL PANEL DETAIL                                                                                                                                          | <u>TAL</u> |
| PalmsHell  MERCURY LOUVERED  COMPOSITE INFILL - ALUMINUM POST  TYPICAL PANEL DETAIL                                                                                                                                          |            |
| PALINE DATE  OTAL  EVIDESCRIPTION  MERCURY LOUVERED  COMPOSITE INFILL - ALUMINUM POST  TYPICAL PANEL DETAIL                                                                                                                  |            |
| PALINE DATE  OTAL  EVIDESCRIPTION  MERCURY LOUVERED  COMPOSITE INFILL - ALUMINUM POST  TYPICAL PANEL DETAIL                                                                                                                  |            |
| OTAL  OTAL  EV DESCRIPTION  MERCURY LOUVERED  COMPOSITE INFILL - ALUMINUM POST  TYPICAL PANEL DETAIL                                                                                                                         |            |
| OTAL  OTAL  EVIDESCRIPTION  MERCURY LOUVERED  COMPOSITE INFILL - ALUMINUM POST  TYPICAL PANEL DETAIL                                                                                                                         |            |
| OTAL  OTAL  EV DESCRIPTION  MERCURY LOUVERED  COMPOSITE INFILL - ALUMINUM POS'  TYPICAL PANEL DETAIL                                                                                                                         |            |
| OTAL  OTAL  EV DESCRIPTION  MERCURY LOUVERED  COMPOSITE INFILL - ALUMINUM POS'  TYPICAL PANEL DETAIL                                                                                                                         |            |
| PalmsHell  MERCURY LOUVERED  COMPOSITE INFILL - ALUMINUM POST  TYPICAL PANEL DETAIL                                                                                                                                          |            |
| PalmsHell  MERCURY LOUVERED  COMPOSITE INFILL - ALUMINUM POST  TYPICAL PANEL DETAIL                                                                                                                                          |            |
| PalmSHIEL  MERCURY LOUVERED  COMPOSITE INFILL - ALUMINUM POSTYPICAL PANEL DETAIL                                                                                                                                             |            |
| PalmSHIEL  MERCURY LOUVERED  COMPOSITE INFILL - ALUMINUM POSTYPICAL PANEL DETAIL                                                                                                                                             |            |
| PalmSHIEL  MERCURY LOUVERED  COMPOSITE INFILL - ALUMINUM POSTYPICAL PANEL DETAIL                                                                                                                                             |            |
| MERCURY LOUVERED<br>COMPOSITE INFILL - ALUMINUM POS<br>TYPICAL PANEL DETAIL                                                                                                                                                  |            |
| MERCURY LOUVERED<br>COMPOSITE INFILL - ALUMINUM POS<br>TYPICAL PANEL DETAIL                                                                                                                                                  |            |
| MERCURY LOUVERED<br>COMPOSITE INFILL - ALUMINUM POS<br>TYPICAL PANEL DETAIL                                                                                                                                                  |            |
| MERCURY LOUVERED<br>COMPOSITE INFILL - ALUMINUM POS<br>TYPICAL PANEL DETAIL                                                                                                                                                  |            |
| MERCURY LOUVERED<br>COMPOSITE INFILL - ALUMINUM POS<br>TYPICAL PANEL DETAIL                                                                                                                                                  |            |
| MERCURY LOUVERED<br>COMPOSITE INFILL - ALUMINUM POS<br>TYPICAL PANEL DETAIL                                                                                                                                                  |            |
| MERCURY LOUVERED<br>COMPOSITE INFILL - ALUMINUM POS<br>TYPICAL PANEL DETAIL                                                                                                                                                  |            |
| MERCURY LOUVERED<br>COMPOSITE INFILL - ALUMINUM POS<br>TYPICAL PANEL DETAIL                                                                                                                                                  |            |
| MERCURY LOUVERED<br>COMPOSITE INFILL - ALUMINUM POS<br>TYPICAL PANEL DETAIL                                                                                                                                                  |            |
| MERCURY LOUVERED<br>COMPOSITE INFILL - ALUMINUM POS<br>TYPICAL PANEL DETAIL                                                                                                                                                  |            |
| COMPOSITE INFILL - ALUMINUM POST<br>TYPICAL PANEL DETAIL                                                                                                                                                                     | , eponema  |
| TYPICAL PANEL DETAIL                                                                                                                                                                                                         | _          |
|                                                                                                                                                                                                                              |            |
| FINICH IN BE DETERMINED                                                                                                                                                                                                      |            |
|                                                                                                                                                                                                                              |            |