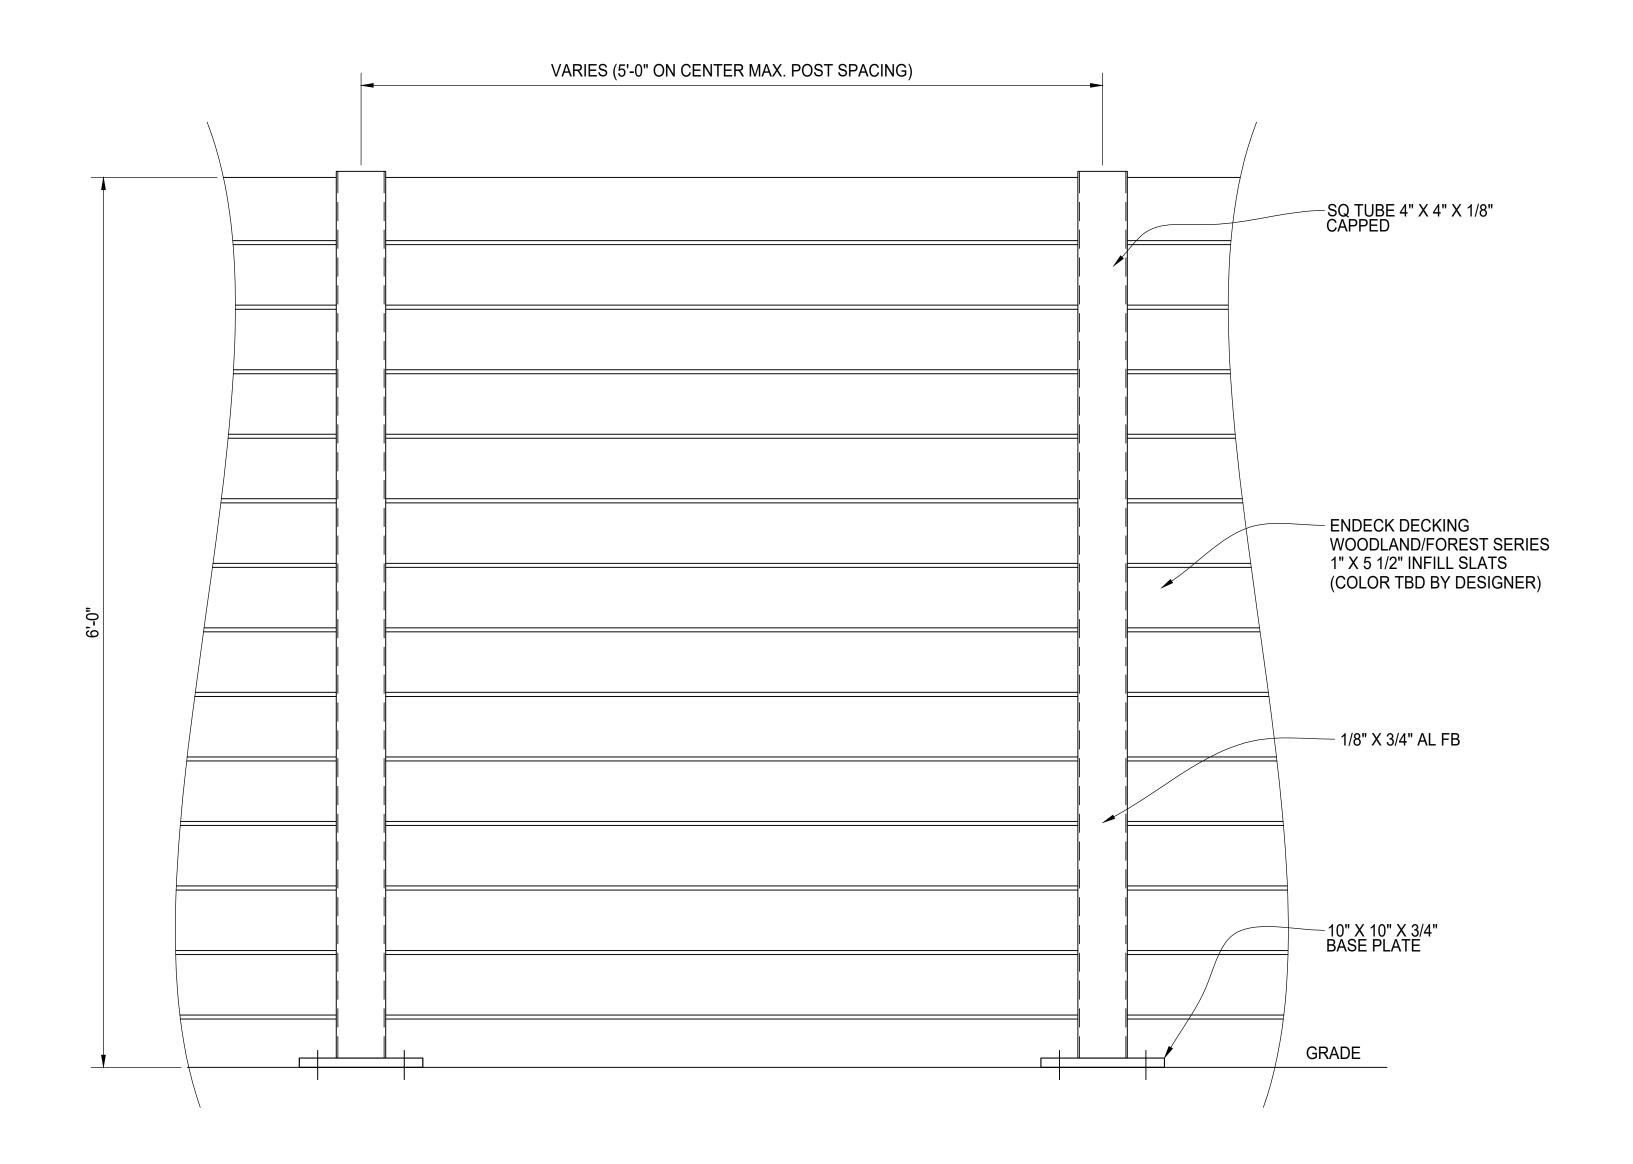

TYPICAL PANEL ELEVATION

| START STOP ESTIMATED ACTUAL INIT CUT  WELD  OTHER  OTHER  OTHER  OTHER  OTHER  TOTAL  START STOP ESTIMATED ACTUAL INIT COUT  MERCURY LOUVERED  COMPOSITE INFILL - ALUMINUM POS' TYPICAL PANEL DETAIL FINISH TO BE DETERMINED |            |
|------------------------------------------------------------------------------------------------------------------------------------------------------------------------------------------------------------------------------|------------|
| ROLL WELD  GRIND  OTHER  OTHER  OTHER  OTHER  COMPOSITE INFILL - ALUMINUM POST TYPICAL PANEL DETAIL                                                                                                                          |            |
| ROLL  WELD  SRIND  OTHER  OTAL  EVIDESCRIPTION  MERCURY LOUVERED  COMPOSITE INFILL - ALUMINUM POS'  TYPICAL PANEL DETAIL                                                                                                     |            |
| ROLL  WELD  SRIND  OTHER  OTAL  EVIDESCRIPTION  MERCURY LOUVERED  COMPOSITE INFILL - ALUMINUM POS'  TYPICAL PANEL DETAIL                                                                                                     |            |
| ROLL  WELD  SRIND  OTHER  OTAL  EVIDESCRIPTION  MERCURY LOUVERED  COMPOSITE INFILL - ALUMINUM POS'  TYPICAL PANEL DETAIL                                                                                                     |            |
| ROLL  WELD  SRIND  OTHER  OTAL  EVIDESCRIPTION  MERCURY LOUVERED  COMPOSITE INFILL - ALUMINUM POS'  TYPICAL PANEL DETAIL                                                                                                     |            |
| ROLL  WELD  SRIND  OTHER  OTAL  EVIDESCRIPTION  MERCURY LOUVERED  COMPOSITE INFILL - ALUMINUM POS'  TYPICAL PANEL DETAIL                                                                                                     |            |
| ROLL  WELD  SRIND  OTHER  OTAL  EVIDESCRIPTION  MERCURY LOUVERED  COMPOSITE INFILL - ALUMINUM POS'  TYPICAL PANEL DETAIL                                                                                                     |            |
| ROLL  WELD  SRIND  OTHER  OTAL  EVIDESCRIPTION  MERCURY LOUVERED  COMPOSITE INFILL - ALUMINUM POS'  TYPICAL PANEL DETAIL                                                                                                     |            |
| ROLL  WELD  SRIND  OTHER  OTAL  EVIDESCRIPTION  MERCURY LOUVERED  COMPOSITE INFILL - ALUMINUM POS'  TYPICAL PANEL DETAIL                                                                                                     |            |
| ROLL  WELD  SRIND  OTHER  OTAL  EVIDESCRIPTION  MERCURY LOUVERED  COMPOSITE INFILL - ALUMINUM POS'  TYPICAL PANEL DETAIL                                                                                                     |            |
| ROLL  WELD  SRIND  OTHER  OTAL  EVIDESCRIPTION  MERCURY LOUVERED  COMPOSITE INFILL - ALUMINUM POS'  TYPICAL PANEL DETAIL                                                                                                     |            |
| Palms I Date  MERCURY LOUVERED  COMPOSITE INFILL - ALUMINUM POST  TYPICAL PANEL DETAIL                                                                                                                                       |            |
| Palms I Date  MERCURY LOUVERED  COMPOSITE INFILL - ALUMINUM POST  TYPICAL PANEL DETAIL                                                                                                                                       |            |
| Palms I Date  MERCURY LOUVERED  COMPOSITE INFILL - ALUMINUM POST  TYPICAL PANEL DETAIL                                                                                                                                       |            |
| Palms I Date  MERCURY LOUVERED  COMPOSITE INFILL - ALUMINUM POST  TYPICAL PANEL DETAIL                                                                                                                                       |            |
| Palms I Date  MERCURY LOUVERED  COMPOSITE INFILL - ALUMINUM POST  TYPICAL PANEL DETAIL                                                                                                                                       |            |
| ROLL  WELD  SRIND  OTHER  OTAL  EVIDESCRIPTION  MERCURY LOUVERED  COMPOSITE INFILL - ALUMINUM POS'  TYPICAL PANEL DETAIL                                                                                                     |            |
| Palms I Date  MERCURY LOUVERED  COMPOSITE INFILL - ALUMINUM POST  TYPICAL PANEL DETAIL                                                                                                                                       |            |
| Palms I Date  MERCURY LOUVERED  COMPOSITE INFILL - ALUMINUM POST  TYPICAL PANEL DETAIL                                                                                                                                       |            |
| Palms I Date  MERCURY LOUVERED  COMPOSITE INFILL - ALUMINUM POST  TYPICAL PANEL DETAIL                                                                                                                                       |            |
| ROLL  WELD  SRIND  OTHER  OTAL  EVIDESCRIPTION  MERCURY LOUVERED  COMPOSITE INFILL - ALUMINUM POS'  TYPICAL PANEL DETAIL                                                                                                     |            |
| ROLL  WELD  SRIND  OTHER  OTAL  EVIDESCRIPTION  MERCURY LOUVERED  COMPOSITE INFILL - ALUMINUM POS'  TYPICAL PANEL DETAIL                                                                                                     |            |
| Palms I Date  MERCURY LOUVERED  COMPOSITE INFILL - ALUMINUM POST  TYPICAL PANEL DETAIL                                                                                                                                       |            |
| Palms I Date  MERCURY LOUVERED  COMPOSITE INFILL - ALUMINUM POST  TYPICAL PANEL DETAIL                                                                                                                                       |            |
| Palms I Date  MERCURY LOUVERED  COMPOSITE INFILL - ALUMINUM POST  TYPICAL PANEL DETAIL                                                                                                                                       |            |
| Palms I Date  MERCURY LOUVERED  COMPOSITE INFILL - ALUMINUM POST  TYPICAL PANEL DETAIL                                                                                                                                       |            |
| ROLL  WELD  SRIND  OTHER  OTAL  EVIDESCRIPTION  MERCURY LOUVERED  COMPOSITE INFILL - ALUMINUM POS'  TYPICAL PANEL DETAIL                                                                                                     |            |
| PalmsHell  MERCURY LOUVERED  COMPOSITE INFILL - ALUMINUM POST  TYPICAL PANEL DETAIL                                                                                                                                          | <u>TAL</u> |
| PalmsHell  MERCURY LOUVERED  COMPOSITE INFILL - ALUMINUM POST  TYPICAL PANEL DETAIL                                                                                                                                          |            |
| PALINE DATE  OTAL  EVIDESCRIPTION  MERCURY LOUVERED  COMPOSITE INFILL - ALUMINUM POST  TYPICAL PANEL DETAIL                                                                                                                  |            |
| PALINE DATE  OTAL  EVIDESCRIPTION  MERCURY LOUVERED  COMPOSITE INFILL - ALUMINUM POST  TYPICAL PANEL DETAIL                                                                                                                  |            |
| OTAL  OTAL  EV DESCRIPTION  MERCURY LOUVERED  COMPOSITE INFILL - ALUMINUM POST  TYPICAL PANEL DETAIL                                                                                                                         |            |
| OTAL  OTAL  EVIDESCRIPTION  MERCURY LOUVERED  COMPOSITE INFILL - ALUMINUM POST  TYPICAL PANEL DETAIL                                                                                                                         |            |
| OTAL  OTAL  EV DESCRIPTION  MERCURY LOUVERED  COMPOSITE INFILL - ALUMINUM POS'  TYPICAL PANEL DETAIL                                                                                                                         |            |
| OTAL  OTAL  EV DESCRIPTION  MERCURY LOUVERED  COMPOSITE INFILL - ALUMINUM POS'  TYPICAL PANEL DETAIL                                                                                                                         |            |
| PalmsHell  MERCURY LOUVERED  COMPOSITE INFILL - ALUMINUM POST  TYPICAL PANEL DETAIL                                                                                                                                          |            |
| PalmsHell  MERCURY LOUVERED  COMPOSITE INFILL - ALUMINUM POST  TYPICAL PANEL DETAIL                                                                                                                                          |            |
| PalmSHIEL  MERCURY LOUVERED  COMPOSITE INFILL - ALUMINUM POSTYPICAL PANEL DETAIL                                                                                                                                             |            |
| PalmSHIEL  MERCURY LOUVERED  COMPOSITE INFILL - ALUMINUM POSTYPICAL PANEL DETAIL                                                                                                                                             |            |
| PalmSHIEL  MERCURY LOUVERED  COMPOSITE INFILL - ALUMINUM POSTYPICAL PANEL DETAIL                                                                                                                                             |            |
| MERCURY LOUVERED<br>COMPOSITE INFILL - ALUMINUM POS<br>TYPICAL PANEL DETAIL                                                                                                                                                  |            |
| MERCURY LOUVERED<br>COMPOSITE INFILL - ALUMINUM POS<br>TYPICAL PANEL DETAIL                                                                                                                                                  |            |
| MERCURY LOUVERED<br>COMPOSITE INFILL - ALUMINUM POS<br>TYPICAL PANEL DETAIL                                                                                                                                                  |            |
| MERCURY LOUVERED<br>COMPOSITE INFILL - ALUMINUM POS<br>TYPICAL PANEL DETAIL                                                                                                                                                  |            |
| MERCURY LOUVERED<br>COMPOSITE INFILL - ALUMINUM POS<br>TYPICAL PANEL DETAIL                                                                                                                                                  |            |
| MERCURY LOUVERED<br>COMPOSITE INFILL - ALUMINUM POS<br>TYPICAL PANEL DETAIL                                                                                                                                                  |            |
| MERCURY LOUVERED<br>COMPOSITE INFILL - ALUMINUM POS<br>TYPICAL PANEL DETAIL                                                                                                                                                  |            |
| MERCURY LOUVERED<br>COMPOSITE INFILL - ALUMINUM POS<br>TYPICAL PANEL DETAIL                                                                                                                                                  |            |
| MERCURY LOUVERED<br>COMPOSITE INFILL - ALUMINUM POS<br>TYPICAL PANEL DETAIL                                                                                                                                                  |            |
| MERCURY LOUVERED<br>COMPOSITE INFILL - ALUMINUM POS<br>TYPICAL PANEL DETAIL                                                                                                                                                  |            |
| COMPOSITE INFILL - ALUMINUM POST<br>TYPICAL PANEL DETAIL                                                                                                                                                                     | , eponema  |
| TYPICAL PANEL DETAIL                                                                                                                                                                                                         | _          |
|                                                                                                                                                                                                                              |            |
| FINICH IN BE DETERMINED                                                                                                                                                                                                      |            |
|                                                                                                                                                                                                                              |            |