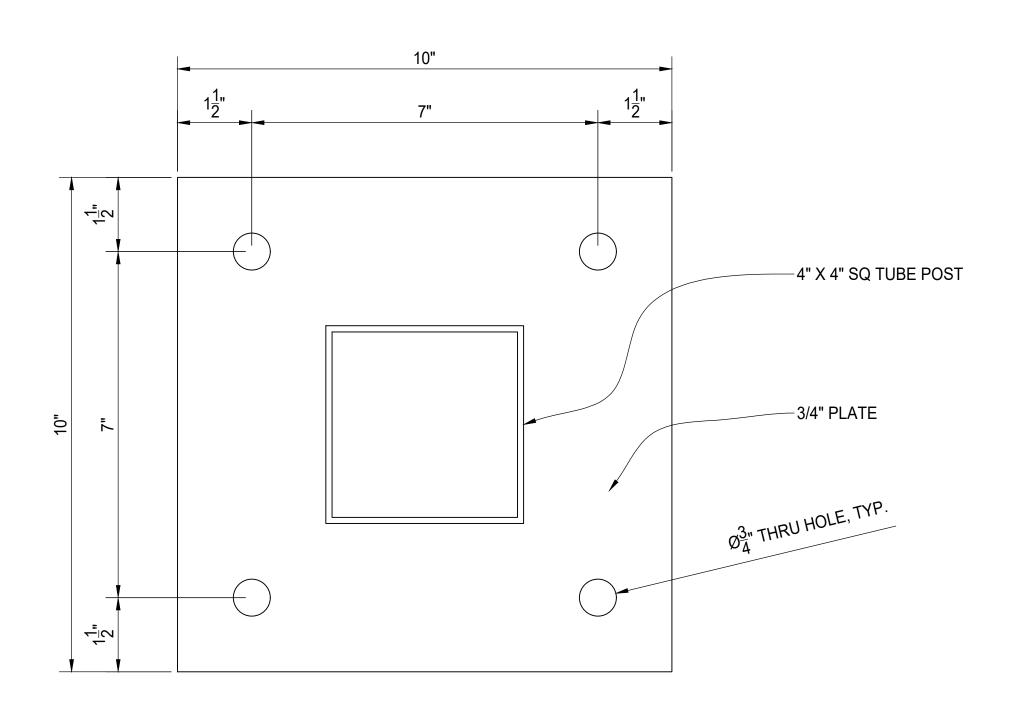

TYPICAL BASE PLATE DETAIL

| QTY          | MK                                      | DESCRIPTION |                   |                      | L OF MATERIALS |              | NOTES |                 | FIN | FINISH   |  |
|--------------|-----------------------------------------|-------------|-------------------|----------------------|----------------|--------------|-------|-----------------|-----|----------|--|
|              |                                         |             |                   |                      |                |              |       |                 |     |          |  |
|              |                                         |             |                   |                      |                |              |       |                 |     |          |  |
|              |                                         |             |                   |                      |                |              |       |                 |     |          |  |
|              |                                         |             |                   |                      |                |              |       |                 |     |          |  |
|              |                                         |             |                   |                      |                |              |       |                 |     |          |  |
|              |                                         |             |                   |                      |                |              |       |                 |     |          |  |
|              |                                         |             |                   |                      |                |              |       |                 |     |          |  |
|              |                                         |             |                   |                      |                |              |       |                 |     |          |  |
|              |                                         |             |                   |                      |                |              |       |                 |     |          |  |
|              |                                         |             |                   |                      |                |              |       |                 |     |          |  |
|              |                                         |             |                   |                      |                |              |       |                 |     |          |  |
|              |                                         |             |                   |                      |                |              |       |                 |     |          |  |
|              |                                         |             |                   |                      |                |              |       |                 |     |          |  |
|              |                                         |             |                   |                      |                |              |       |                 |     |          |  |
|              |                                         |             |                   |                      |                |              |       |                 |     |          |  |
|              |                                         |             |                   |                      |                |              |       |                 |     |          |  |
|              |                                         |             |                   |                      |                |              |       |                 |     |          |  |
|              |                                         |             |                   |                      |                |              |       |                 |     |          |  |
|              |                                         |             |                   |                      |                |              |       |                 |     |          |  |
|              |                                         |             |                   |                      |                |              |       |                 |     |          |  |
|              |                                         |             |                   |                      |                |              |       |                 |     |          |  |
|              |                                         |             |                   |                      |                |              |       |                 |     |          |  |
|              |                                         |             | START             | STOP                 |                | ESTIMAT      | LED   | ^ <b>T</b> !!^! |     | 111      |  |
| CU           | Γ                                       |             | OIANI             | 3108                 |                | LOTIIVIA I   | יבט   | ACTUAL          | -   | IN       |  |
|              |                                         |             |                   |                      |                |              |       |                 |     |          |  |
| ROI          | LL                                      |             |                   |                      |                |              |       |                 |     |          |  |
|              |                                         |             |                   |                      |                |              |       |                 |     |          |  |
| WE           | LD                                      |             |                   |                      |                |              |       |                 |     |          |  |
|              |                                         |             |                   |                      |                |              |       |                 |     |          |  |
| GRI          | IND                                     |             |                   |                      |                |              |       |                 |     |          |  |
| OT'          | ٦٢٠                                     |             |                   |                      |                |              |       |                 |     |          |  |
| UI           | HER                                     |             |                   |                      |                |              |       |                 |     |          |  |
| ОТ           | HER                                     |             |                   |                      |                |              |       |                 |     |          |  |
|              | \                                       |             |                   |                      |                |              |       |                 |     |          |  |
| TO           |                                         |             |                   |                      |                |              |       |                 |     |          |  |
| REV          | DESCR                                   | IPTION      |                   |                      |                |              |       |                 |     | DA       |  |
|              |                                         |             |                   |                      |                |              |       |                 |     |          |  |
|              |                                         |             |                   |                      |                |              |       |                 |     | No.      |  |
|              | *************************************** |             |                   |                      |                |              | 7     | -               | 1   |          |  |
|              |                                         |             | HARRIDANI ISANDAN | kailbeda midus 1936. |                |              | 4     | -               | - 1 | <b>L</b> |  |
|              |                                         |             |                   |                      |                |              |       |                 |     |          |  |
|              |                                         |             | ,                 |                      |                |              |       |                 |     |          |  |
|              |                                         | )=          | э۱п               | ⊇ח                   | 7              | _            |       | -               |     |          |  |
|              |                                         | -           |                   |                      |                | <b>01.17</b> |       |                 |     |          |  |
|              |                                         | <b>○</b>    |                   | RCUR'                |                |              |       |                 |     | ۱۲       |  |
|              | U                                       |             | IPOSITI<br>TYPICA |                      |                |              |       |                 |     | こ        |  |
|              |                                         |             |                   |                      |                |              |       |                 |     |          |  |
|              |                                         |             | FINISH            | $f \in \mathbb{R}$   | E              | DETF         | ERI   | MINFI           |     |          |  |
| AMER<br>PROJ | RICAN FEI<br>ECT #:<br>RENCE<br>1:      | NCE .       | FINISF            | НТОВ                 |                | CLIENT #:    | ERI   | MINE            | ט   |          |  |