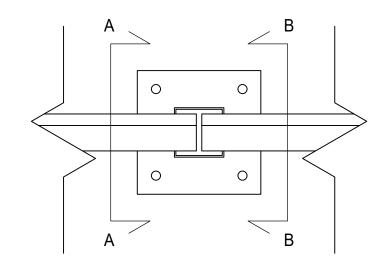

## TYPICAL POST ELEVATION ~ A-A





## TYPICAL POST ELEVATION ~ B-B

| BILL OF MATERIALS                      |                 |             |                        |         |         |               |                 |
|----------------------------------------|-----------------|-------------|------------------------|---------|---------|---------------|-----------------|
| QTY                                    | MK              | DESCRIPTION |                        | LENGTH  | NOTES   |               | FINISH          |
|                                        |                 |             |                        |         |         |               |                 |
|                                        |                 |             |                        |         |         |               |