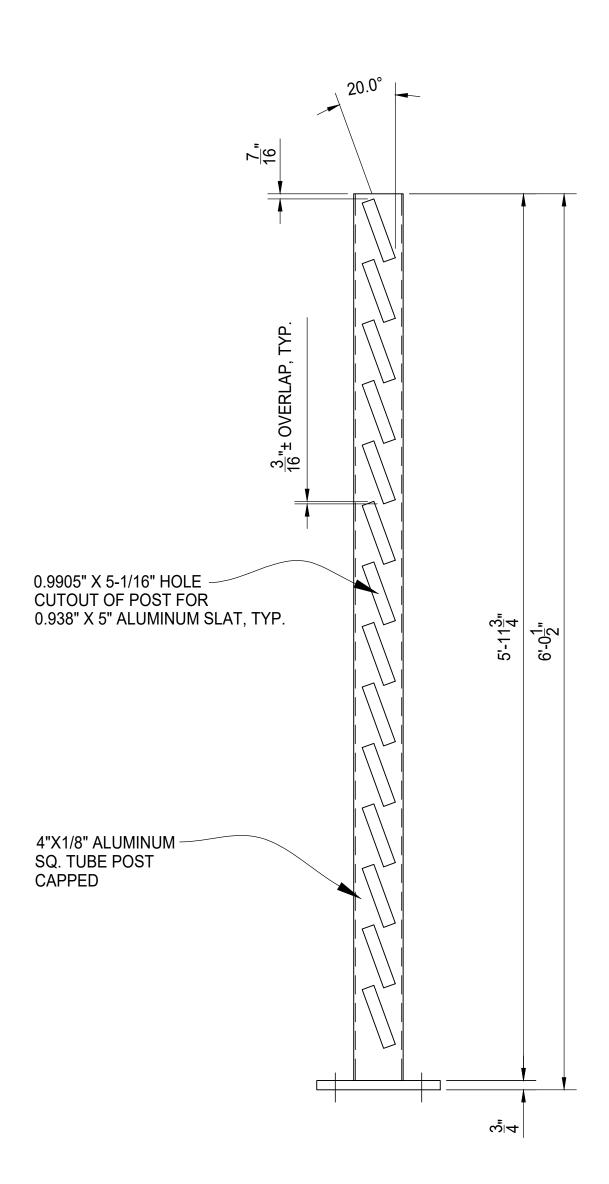

## TYPICAL POST ELEVATION ~ A-A





## TYPICAL POST ELEVATION ~ B-B

| BILL OF MATERIALS                      |                 |             |                        |         |         |               |                 |
|----------------------------------------|-----------------|-------------|------------------------|---------|---------|---------------|-----------------|
| QTY                                    | MK              | DESCRIPTION |                        | LENGTH  | NOTES   |               | FINISH          |
|                                        |                 |             |                        |         |         |               |                 |
|                                        |                 |             |                        |         |