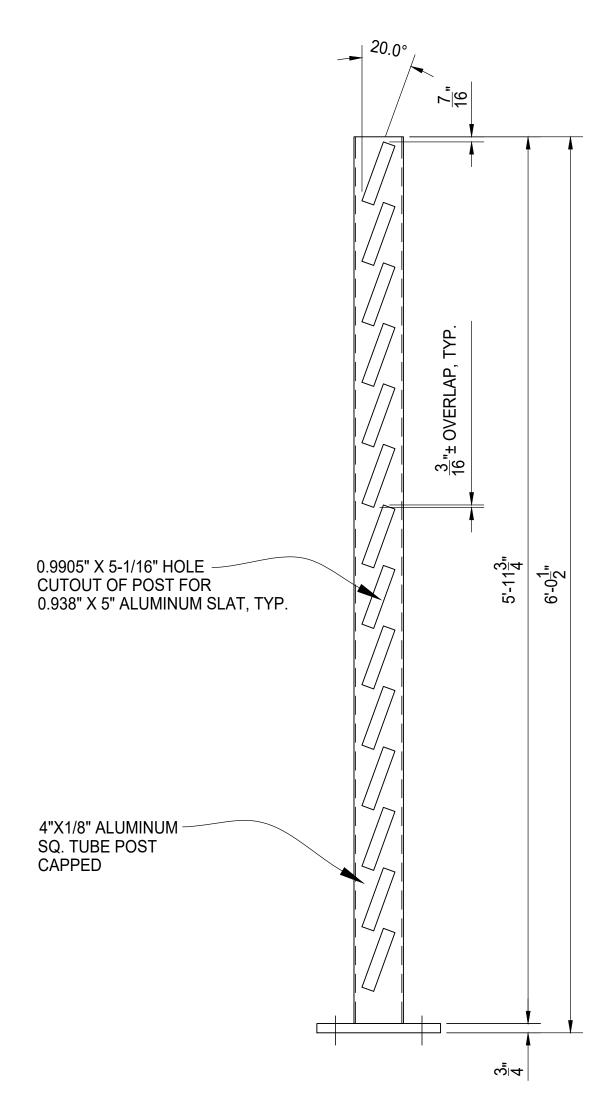

## TYPICAL POST ELEVATION ~ B-B

| BILL OF MATERIALS                      |                 |             |                        |         |         |               |                 |
|----------------------------------------|-----------------|-------------|------------------------|---------|---------|---------------|-----------------|
| QTY                                    | MK              | DESCRIPTION |                        | LENGTH  | NOTES   |               | FINISH          |
|                                        |                 |             |                        |         |         |               |                 |
|                                        |                 |             |                        |         |         |               |                 |
|                                        |                 |             |                        |         |         |               |                 |
|                                        |                 |             |                        |         |         |               |                 |
|                                        |                 |             |                        |         |         |               |                 |
|                                        |                 |             |                        |         |         |               |                 |
|                                        |                 |             |                        |         |         |               |                 |
|                                        |                 |             |                        |         |         |               |                 |
|                                        |                 |             |                        |         |         |               |                 |
|                                        |                 |             |                        |         |         |               |                 |
|                                        |                 |             |                        |         |         |               |                 |
|                                        |                 |             |                        |         |         |               |                 |
|                                        |                 |             |                        |         |         |               |                 |
|                                        |                 |             |                        |         |         |               |                 |
|                                        |                 |             |                        |         |         |               |                 |
|                                        |                 |             |                        |         |         |               |                 |
|                                        |                 |             |                        |         |         |               |                 |
|                                        |                 |             |                        |         |         |               |                 |
|                                        |                 |             |                        |         |         |               |                 |
|                                        |                 |             |                        |         |         |               |                 |
|                                        |                 |             |                        |         |         |               |                 |
|                                        |                 |             |                        |         |         |               |                 |
|                                        |                 |             |                        |         |         |               |                 |
|                                        |                 |             |                        |         |         |               |                 |
|                                        |                 |             |                        |         |         |               |                 |
|                                        |                 |             |                        |         |         |               |                 |
|                                        |                 |             |                        |         |         |               |                 |
|                                        |                 |             |                        |         |         |               |                 |
|                                        |                 |             |                        |         |         |               |                 |
|                                        |                 |             |                        |         |         |               |                 |
|                                        |                 |             |                        |         |         |               |                 |
|                                        |                 | START       | STOP                   | ESTIMAT | ED      | ACTUAL        | INITIALS        |
| CU                                     | Т               |             |                        |         |         |               |                 |
|                                        |                 |             |                        |         |         |               |                 |
| RO                                     | LL              |             |                        |         |         |               |                 |
|                                        |                 |             |                        |         |         |               |                 |
|                                        |                 |             |                        |         |         |               |                 |
| WE                                     | :LD             |             |                        |         |         |               |                 |
|                                        |                 |             |                        |         |         |               |                 |
| GRIND .                                |                 |             |                        |         |         |               |                 |
|                                        |                 |             |                        |         |         |               |                 |
|                                        |                 |             |                        |         |         |               |                 |
| OTHER .                                |                 |             |                        |         |         |               |                 |
|                                        |                 |             |                        |         |         |               |                 |
| ОТ                                     | HER             |             |                        |         |         |               |                 |
|                                        |                 |             |                        |         |         |               |                 |
| ТО                                     | TAL             |             |                        |         |         |               |                 |
|                                        | DESCRI          | PTION       | 1                      | · ·     |         |               | DATE            |
| .<br>                                  |                 |             |                        |         |         |               |                 |
|                                        |                 |             |                        |         |         |               |                 |
|                                        |                 |             |                        |         |         |               |                 |
|                                        |                 |             |                        |         |         | - P           |                 |
|                                        |                 |             |                        |         | 1       |               |                 |
|                                        |                 |             |                        |         | -       |               |                 |
|                                        |                 |             |                        |         |         | -             |                 |
|                                        |                 |             |                        |         |         |               |                 |
|                                        |                 |             |                        |         |         |               |                 |
| PalmSHELD                              |                 |             |                        |         |         |               |                 |
|                                        |                 |             |                        |         |         |               |                 |
| MERCURY LOUVERED                       |                 |             |                        |         |         |               |                 |
| ALUMINUM INFILL - ALUMINUM POST        |                 |             |                        |         |         |               |                 |
| TYPICAL POST DETAILS                   |                 |             |                        |         |         |               |                 |
| FINISH TO BE DETERMINED                |                 |             |                        |         |         |               |                 |
| AMERICAN FENCE<br>PROJECT #:<br>JOB #: |                 |             |                        |         |         |               |                 |
| REFE<br>JOB                            | RENCE           | •           |                        |         |         |               |                 |
| BY:                                    | <sup>D</sup> TL | . SC/       | <sup>ALE:</sup> N.T.S. |         | DATE: ( | 03/30/2021 RI | EV . SHEET # 01 |