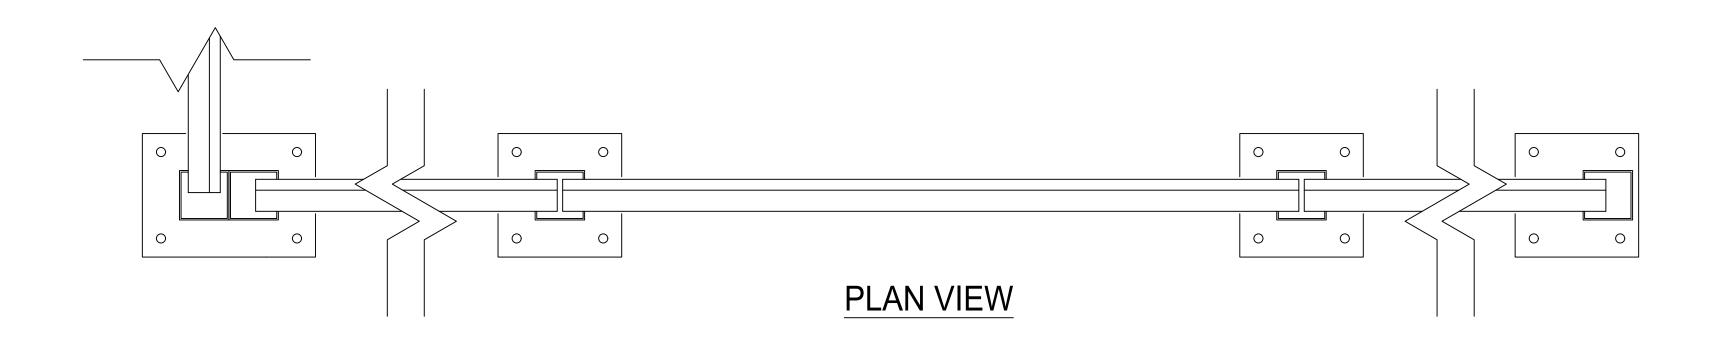

TYPICAL PANEL ELEVATION

| QTY MK DESC     | SCRIPTION            |                             | EMATERIALS              | NOTES              | FINISH |
|-----------------|----------------------|-----------------------------|-------------------------|--------------------|--------|
|                 |                      |                             |                         |                    |        |
|                 |                      |                             |                         |                    |        |
|                 |                      |                             |                         |                    |        |
|                 |                      |                             |                         |                    |        |
|                 |                      |                             |                         |                    |        |
|                 |                      |                             |                         |                    |        |
|                 |                      |                             |                         |                    |        |
|                 |                      |                             |                         |                    |        |
|                 |                      |                             |                         |                    |        |
|                 |                      |                             |                         |                    |        |
|                 |                      |                             |                         |                    |        |
|                 |                      |                             |                         |                    |        |
|                 |                      |                             |                         |                    |        |
|                 |                      |                             |                         |                    |        |
|                 |                      |                             |                         |                    |        |
|                 |                      |                             | _                       |                    |        |
|                 |                      |                             |                         |                    |        |
|                 |                      |                             |                         |                    |        |
|                 |                      |                             |                         |                    |        |
|                 |                      |                             |                         |                    |        |
|                 |                      |                             |                         |                    |        |
|                 |                      |                             |                         |                    |        |
|                 |                      |                             |                         |                    |        |
|                 |                      |                             |                         |                    |        |
|                 |                      |                             |                         |                    |        |
|                 |                      |                             |                         |                    |        |
|                 | 074.07               | 2725                        |                         |                    |        |
|                 | START                | STOP                        | ESTIMAT                 | red actual         | INITIA |
| CUT             |                      |                             | <u>.</u>                |                    |        |
|                 |                      |                             |                         |                    |        |
| ROLL            |                      |                             | <u>.</u>                |                    |        |
|                 |                      |                             |                         |                    |        |
| WELD            |                      |                             |                         |                    |        |
|                 |                      |                             |                         |                    |        |
| GRIND           |                      |                             |                         |                    |        |
|                 |                      |                             |                         |                    |        |
| OTHER           |                      |                             |                         |                    |        |
|                 |                      |                             |                         |                    |        |
| OTHER           |                      |                             | <u> </u>                |                    |        |
|                 |                      |                             |                         |                    |        |
| TOTAL           |                      |                             |                         |                    |        |
| REV DESCRIPTION |                      |                             |                         |                    | DATE . |
|                 |                      |                             |                         |                    |        |
|                 |                      |                             |                         |                    |        |
|                 |                      |                             |                         |                    |        |
|                 |                      |                             |                         |                    | 1      |
|                 |                      |                             |                         |                    |        |
|                 |                      |                             | 7                       |                    |        |
|                 |                      |                             | 7                       |                    |        |
|                 |                      |                             |                         |                    |        |
|                 | -   I                |                             |                         |                    |        |
| Pa              |                      | ns                          |                         |                    |        |
|                 | ME                   | RCURY                       | ′ LOU\                  | ERED               |        |
|                 | MEF<br>JMINUM        | RCURY<br>I INFILL           | ′LOU\<br>ALU            | IMINUM F           | POST   |
|                 | MEI<br>JMINUM<br>TYP | RCURY<br>I INFILL<br>ICAL P | ′ LOU\<br>ALU<br>ANEL I | IMINUM F<br>DETAIL |        |
|                 | MEI<br>JMINUM<br>TYP | RCURY<br>I INFILL<br>ICAL P | ′ LOU\<br>ALU<br>ANEL I | IMINUM F           |        |