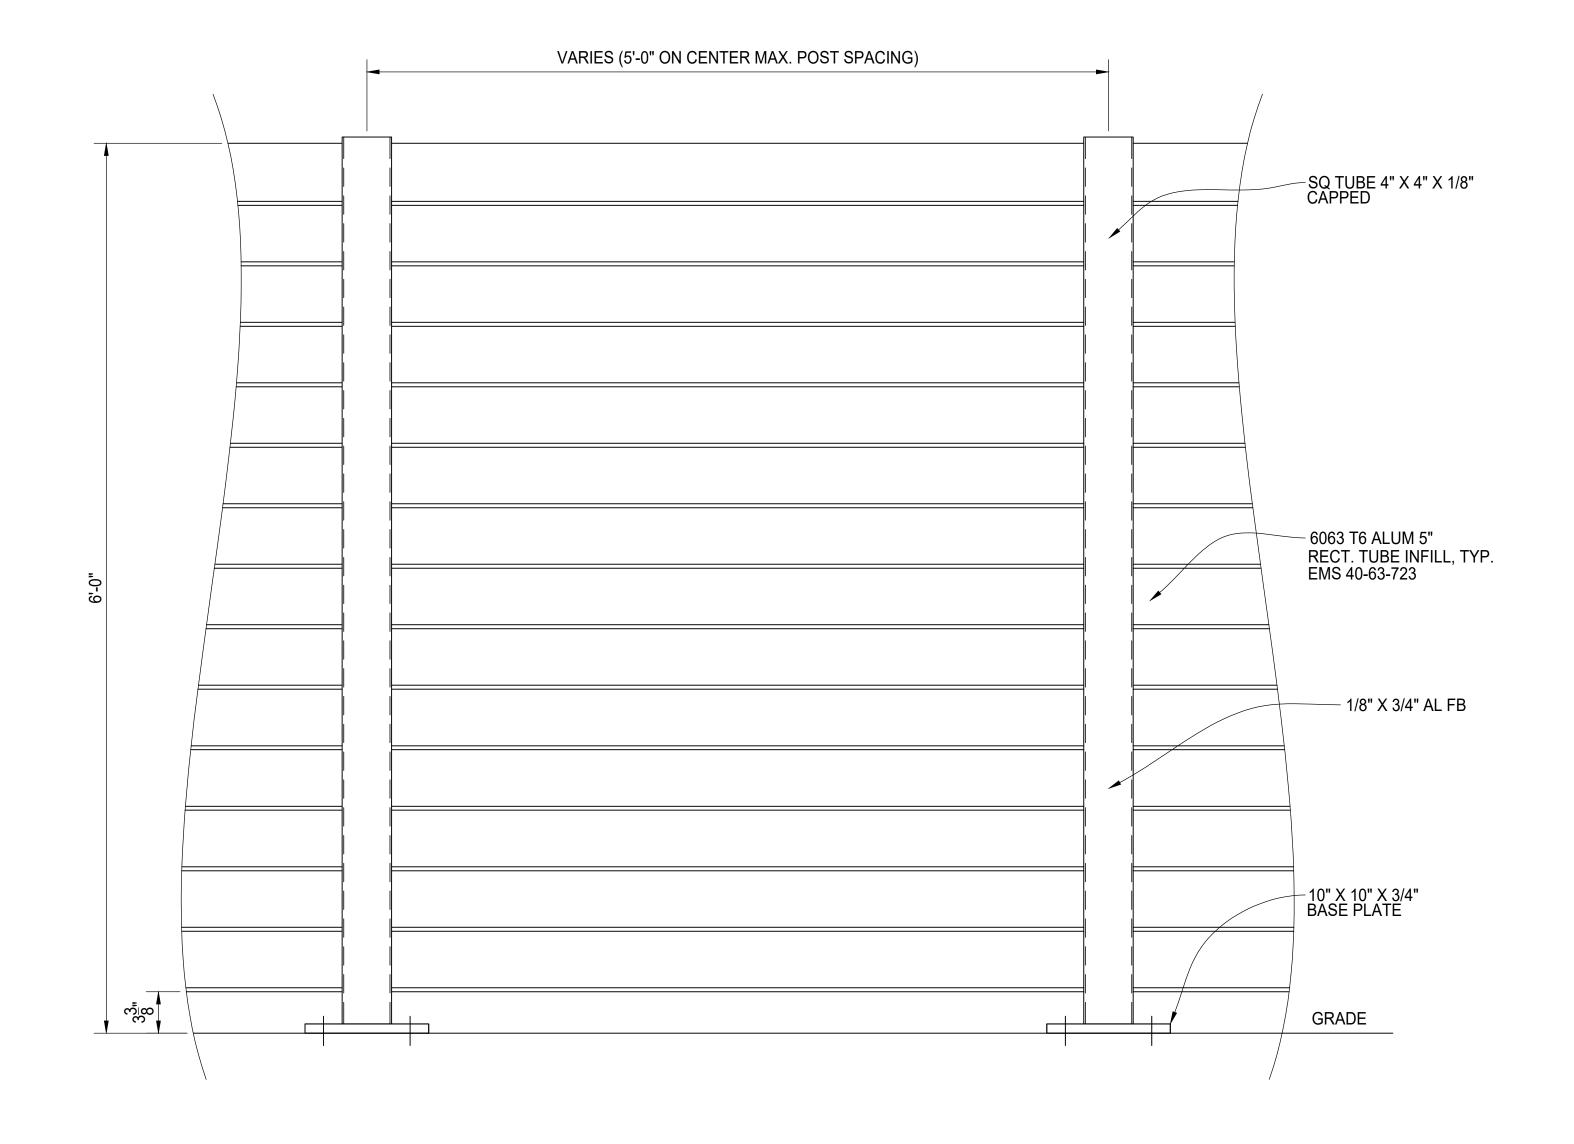

TYPICAL PANEL ELEVATION

| QTY MK DESC     | SCRIPTION            |                             | EMATERIALS              | NOTES              | FINISH |
|-----------------|----------------------|-----------------------------|-------------------------|--------------------|--------|
|                 |                      |                             |                         |                    |        |
|                 |                      |                             |                         |                    |        |
|                 |                      |                             |                         |                    |        |
|                 |                      |                             |                         |                    |        |
|                 |                      |                             |                         |                    |        |
|                 |                      |                             |                         |                    |        |
|                 |                      |                             |                         |                    |        |
|                 |                      |                             |                         |                    |        |
|                 |                      |                             |                         |                    |        |
|                 |                      |                             |                         |                    |        |
|                 |                      |                             |                         |                    |        |
|                 |                      |                             |                         |                    |        |
|                 |                      |                             |                         |                    |        |
|                 |                      |                             |                         |                    |        |
|                 |                      |                             |                         |                    |        |
|                 |                      |                             | _                       |                    |        |
|                 |                      |                             |                         |                    |        |
|                 |                      |                             |                         |                    |        |
|                 |                      |                             |                         |                    |        |
|                 |                      |                             |                         |                    |        |
|                 |                      |                             |                         |                    |        |
|                 |                      |                             |                         |                    |        |
|                 |                      |                             |                         |                    |        |
|                 |                      |                             |                         |                    |        |
|                 |                      |                             |                         |                    |        |
|                 |                      |                             |                         |                    |        |
|                 | 074.07               | 2725                        |                         |                    |        |
|                 | START                | STOP                        | ESTIMAT                 | red actual         | INITIA |
| CUT             |                      |                             | <u>.</u>                |                    |        |
|                 |                      |                             |                         |                    |        |
| ROLL            |                      |                             | <u>.</u>                |                    |        |
|                 |                      |                             |                         |                    |        |
| WELD            |                      |                             |                         |                    |        |
|                 |                      |                             |                         |                    |        |
| GRIND           |                      |                             |                         |                    |        |
|                 |                      |                             |                         |                    |        |
| OTHER           |                      |                             |                         |                    |        |
|                 |                      |                             |                         |                    |        |
| OTHER           |                      |                             | <u> </u>                |                    |        |
|                 |                      |                             |                         |                    |        |
| TOTAL           |                      |                             |                         |                    |        |
| REV DESCRIPTION |                      |                             |                         |                    | DATE . |
|                 |                      |                             |                         |                    |        |
|                 |                      |                             |                         |                    |        |
|                 |                      |                             |                         |                    |        |
|                 |                      |                             |                         |                    | 1      |
|                 |                      |                             |                         |                    |        |
|                 |                      |                             | 7                       |                    |        |
|                 |                      |                             | 7                       |                    |        |
|                 |                      |                             |                         |                    |        |
|                 | -   I                |                             |                         |                    |        |
| Pa              |                      | ns                          |                         |                    |        |
|                 | ME                   | RCURY                       | ′ LOU\                  | ERED               |        |
|                 | MEF<br>JMINUM        | RCURY<br>I INFILL           | ′LOU\<br>ALU            | IMINUM F           | POST   |
|                 | MEI<br>JMINUM<br>TYP | RCURY<br>I INFILL<br>ICAL P | ′ LOU\<br>ALU<br>ANEL I | IMINUM F<br>DETAIL |        |
|                 | MEI<br>JMINUM<br>TYP | RCURY<br>I INFILL<br>ICAL P | ′ LOU\<br>ALU<br>ANEL I | IMINUM F           |        |