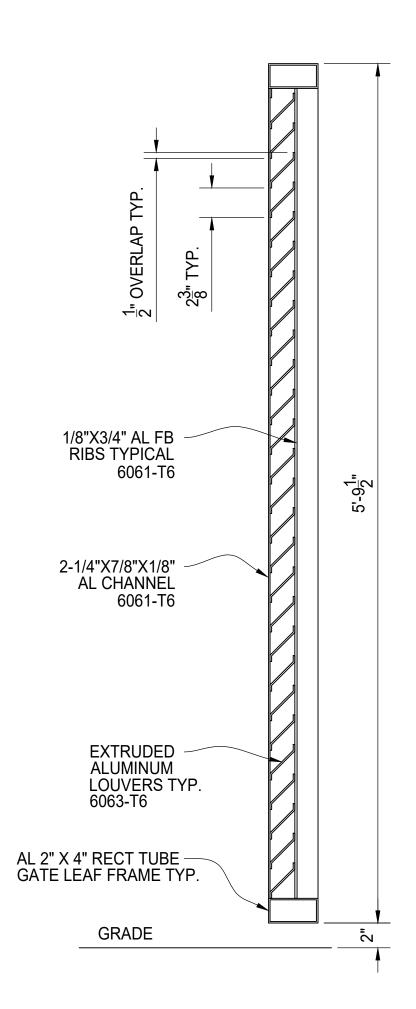

TYPICAL PANEL SECTION

| QTY     | MK                                  | DESCF  | RIPTION | LENGTH |    | NOTES                                        |    | FINIS |      |
|---------|-------------------------------------|--------|---------|--------|----|----------------------------------------------|----|-------|------|
|         |                                     |        |         |        |    |                                              |    |       |      |
|         |                                     |        |         |        |    |                                              |    |       |      |
|         |                                     |        |         |        |    |                                              |    |       |      |
|         |                                     |        |         |        |    |                                              |    |       |      |
|         |                                     |        |         |        |    |                                              |    |       |      |
|         |                                     |        |         |        |    |                                              |    |       |      |
|         |                                     |        |         |        |    |                                              |    |       |      |
|         |                                     |        |         |        |    |                                              |    |       |      |
|         |                                     |        |         |        |    |                                              |    |       |      |
|         |                                     |        |         |        |    |                                              |    |       |      |
|         |                                     |        |         |        |    |                                              |    |       |      |
|         |                                     |        |         |        |    |                                              |    |       |      |
|         |                                     |        |         |        |    |                                              |    |       |      |
|         |                                     |        |         |        |    |                                              |    |       |      |
|         |                                     |        |         |        |    |                                              |    |       |      |
|         |                                     |        |         |        |    |                                              |    |       |      |
|         |                                     |        |         |        |    |                                              |    |       |      |
|         |                                     |        |         |        |    |                                              |    |       |      |
|         |                                     |        |         |        |    |                                              |    |       |      |
|         |                                     |        |         |        |    |                                              |    |       |      |
|         |                                     |        |         |        |    |                                              |    |       |      |
| •       |                                     |        |         |        | •  |                                              |    |       |      |
| RO      | LL                                  |        |         |        |    |                                              |    |       |      |
| WE      | LD                                  |        |         |        |    |                                              |    |       |      |
|         |                                     |        |         |        |    |                                              |    |       |      |
| GR      | IND                                 |        |         |        |    |                                              |    |       |      |
| <u></u> |                                     |        |         |        |    |                                              |    |       |      |
| UI      | HER                                 |        |         |        |    | •                                            |    |       |      |
| ОТ      | HER                                 |        |         |        |    | <u>.                                    </u> |    |       |      |
|         |                                     |        |         |        |    |                                              |    |       |      |
|         | TAL                                 | IDTION |         |        |    |                                              |    |       | 15.  |
| ĸEV     | DESCR                               | IPTION |         |        |    |                                              |    |       | . DA |
|         |                                     |        |         |        |    |                                              |    |       |      |
| 8 ***   |                                     |        |         |        |    |                                              |    |       |      |
|         |                                     |        |         |        |    |                                              | 7/ |       | -    |
|         |                                     |        |         |        |    |                                              |    |       |      |
|         |                                     |        |         |        |    |                                              | _  | -     |      |
|         |                                     |        | 1       |        |    |                                              |    |       |      |
| ŀ       |                                     | 5'     | эІп     | ⊇ח     | 2  | Н                                            |    | -     |      |
|         |                                     |        |         | ASIA I |    |                                              | DQ |       |      |
|         |                                     | СН     | ANNEL   |        |    |                                              |    |       | ATF  |
| l       |                                     | J. 1   |         | CAL G  |    |                                              |    |       | · ·  |
|         |                                     |        | IIFI    | CAL    | 7/ |                                              | =6 |       |      |
|         | RICAN FE<br>JECT #:<br>ERENCE<br>#: |        | FINISH  |        |    |                                              |    |       | D    |