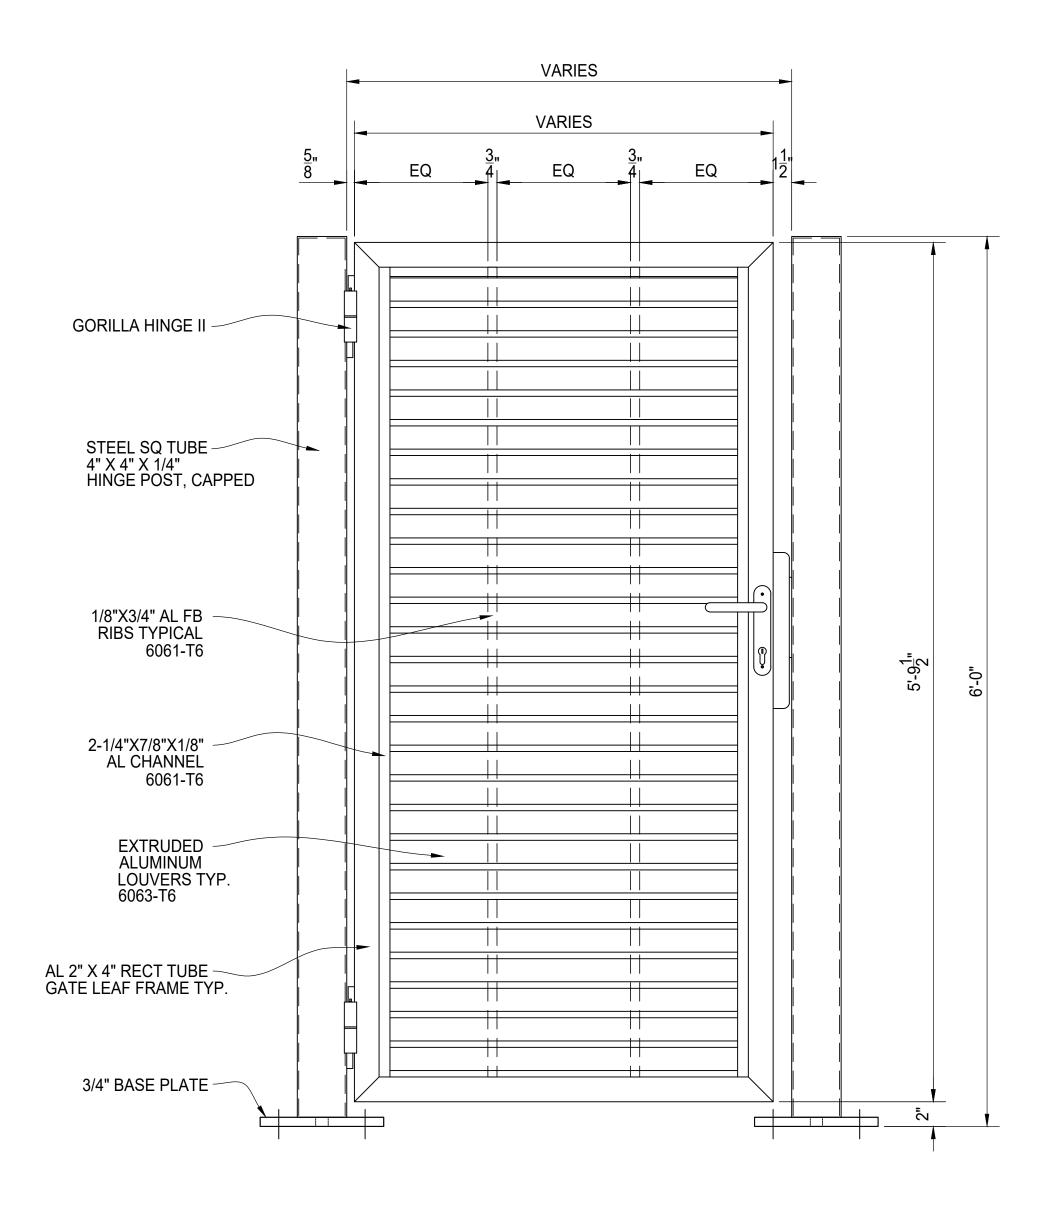

## SINGLE SWING GATE ASSEMBLY

LATCH HANDLE TO BE 42" ABOVE GRADE

| BILL OF MATERIALS                                   |                          |       |         |      |        |          |        |                 |
|-----------------------------------------------------|--------------------------|-------|---------|------|--------|----------|--------|-----------------|
| QTY                                                 | MK                       | DESCF | RIPTION |      | LENGTH | NOTE     | S      | FINISH          |
|                                                     |                          |       |         |      |        | <u> </u> |        |                 |
|                                                     |                          |       |         |      |        | <u> </u> |        |                 |
|                                                     |                          |       |         |      |        |          |        |                 |
|                                                     |                          |       |         |      |        |          |        |                 |
|                                                     |                          |       |         |      |        |          |        |                 |
|                                                     |                          |       |         |      |        |          |        |                 |
|                                                     |                          |       |         |      |        |          |        |                 |
|                                                     |                          |       |         |      |        | <u> </u> |        |                 |
|                                                     |                          |       |         |      |        |          |        |                 |
|                                                     |                          |       |         |      |        |          |        |                 |
|                                                     |                          |       |         |      |        |          |        |                 |
|                                                     |                          |       |         |      |        |          |        |                 |
|                                                     |                          |       |         |      |        |          |        |                 |
|                                                     |                          |       |         |      |        |          |        |                 |
|                                                     |                          |       |         |      |        |          |        |                 |
|                                                     |                          |       |         |      |        |          |        |                 |
|                                                     |                          |       |         |      |        | _        |        |                 |
|                                                     |                          |       |         |      |        |          |        |                 |
|                                                     |                          |       |         |      |        | <u>+</u> |        |                 |
|                                                     |                          |       |         |      |        | +        |        |                 |
|                                                     |                          |       |         |      |        |          |        |                 |
|                                                     |                          |       |         |      |        |          |        |                 |
|                                                     |                          |       |         |      |        |          |        |                 |
|                                                     |                          |       |         |      |        |          |        |                 |
|                                                     |                          |       |         |      |        |          |        |                 |
|                                                     |                          |       |         |      |        |          |        |                 |
|                                                     |                          |       |         |      |        |          |        |                 |
|                                                     |                          |       |         |      |        |          | 1      | 1               |
|                                                     |                          |       | START   | STOP | ESTIMA | TED      | ACTUAL | INITIALS        |
| CUT                                                 |                          |       |         |      |        |          |        |                 |
|                                                     |                          |       |         |      |        |          |        |                 |
| ROLI                                                | 1                        |       |         |      |        |          |        |                 |
|                                                     |                          |       |         |      | ·      |          |        |                 |
|                                                     |                          |       |         |      |        |          |        |                 |
| WEL                                                 | .D                       |       |         |      |        |          |        |                 |
|                                                     |                          |       |         |      |        |          |        |                 |
| GRIN                                                | ND                       |       |         |      |        |          |        |                 |
|                                                     |                          |       |         |      |        |          |        |                 |
| отн                                                 | ER                       |       |         |      |        |          |        |                 |
|                                                     |                          |       |         |      |        |          |        |                 |
|                                                     |                          |       |         |      |        |          |        |                 |
| OTH                                                 | ц <b>с</b> Г <b>\</b>    |       |         |      |        |          |        |                 |
|                                                     |                          |       |         |      |        |          |        |                 |
|                                                     | AL<br>SCRII              | PTION |         |      |        |          |        | DATE            |
|                                                     | 20141                    |       |         |      |        |          |        | · · · ·         |
|                                                     |                          |       |         |      |        |          |        |                 |
|                                                     |                          |       |         |      |        |          |        |                 |
|                                                     |                          |       |         |      |        |          |        |                 |
|                                                     |                          |       |         |      |        |          |        |                 |
|                                                     |                          |       |         |      |        | -        |        |                 |
|                                                     |                          |       |         |      |        |          |        |                 |
|                                                     |                          |       |         |      |        |          |        |                 |
| PalmSHIELD                                          |                          |       |         |      |        |          |        |                 |
|                                                     |                          |       |         |      |        |          |        |                 |
| ASIA LOUVERS                                        |                          |       |         |      |        |          |        |                 |
| CHANNEL ALUM. LOUVERED GATE                         |                          |       |         |      |        |          |        |                 |
| SINGLE SWING GATE ASSEMBLY                          |                          |       |         |      |        |          |        |                 |
|                                                     |                          |       |         |      |        |          |        |                 |
| FINISH TO BE DETERMINED                             |                          |       |         |      |        |          |        |                 |
| AMERIC                                              |                          | ICF   |         |      |        |          |        |                 |
| AMERIC<br>PROJEC<br>REFERI<br>JOB #:<br>CHKD<br>BY: | CAN FEN<br>CT #:<br>ENCE | ICE . |         |      |        |          |        | EV . SHEET # 01 |