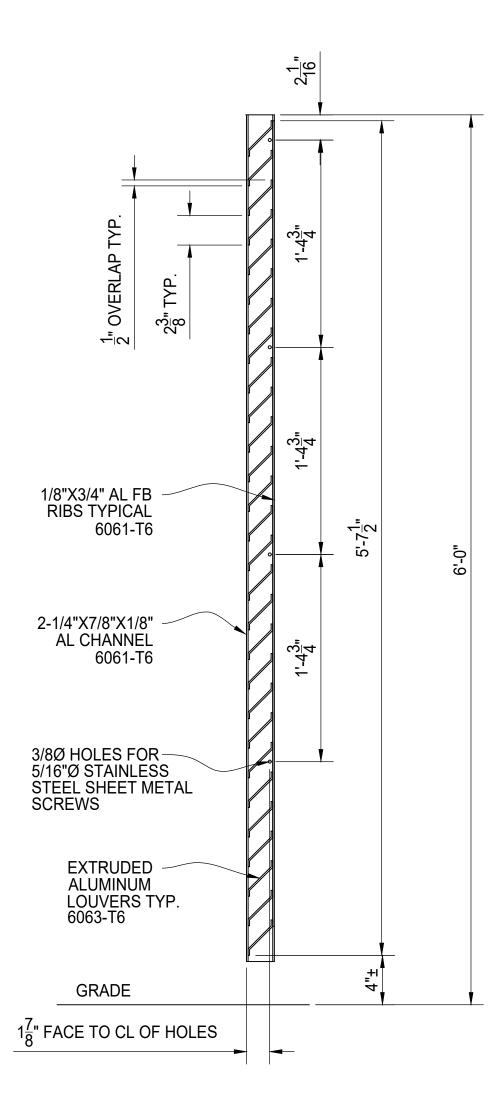

TYPICAL PANEL SECTION

| QTY    | MK            | DESCRIPTION BILL ( |                |     |     |     | LENGTH |            | NOTI        | NOTES |         | FINISH   |  |
|--------|---------------|--------------------|----------------|-----|-----|-----|--------|------------|-------------|-------|---------|----------|--|
|        |               |                    |                |     |     |     |        |            |             |       |         |          |  |
|        |               |                    |                |     |     |     |        |            |             |       |         |          |  |
|        |               |                    |                |     |     |     |        |            |             |       |         |          |  |
|        |               |                    |                |     |     |     |        |            |             |       |         |          |  |
|        |               |                    |                |     |     |     |        |            |             |       |         |          |  |
|        |               |                    |                |     |     |     |        |            |             |       |         |          |  |
|        |               |                    |                |     |     |     |        |            |             |       |         |          |  |
|        |               |                    |                |     |     |     |        |            |             |       |         |          |  |
|        |               |                    |                |     |     |     |        |            |             |       |         |          |  |
|        |               |                    |                |     |     |     |        |            |             |       |         |          |  |
|        |               |                    |                |     |     |     |        |            |             |       |         |          |  |
|        |               |                    |                |     |     |     |        |            |             |       |         |          |  |
|        |               |                    |                |     |     |     |        |            |             |       |         |          |  |
|        |               |                    |                |     |     |     |        |            |             |       |         |          |  |
|        |               |                    |                |     |     |     |        |            |             |       |         |          |  |
|        |               |                    |                |     |     |     |        |            |             |       |         |          |  |
|        |               |                    |                |     |     |     |        |            |             |       |         |          |  |
|        |               |                    |                |     |     |     |        |            |             |       |         |          |  |
|        |               |                    |                |     |     |     |        |            |             |       |         |          |  |
|        |               |                    |                |     |     |     |        |            |             |       |         |          |  |
|        |               |                    |                |     |     |     |        |            |             |       |         |          |  |
|        |               |                    |                |     |     |     |        |            |             |       |         | <u> </u> |  |
|        |               |                    |                |     | 1   |     |        |            |             |       |         |          |  |
|        |               |                    | STA            | RT  | S   | TOP |        | ESTIM      | MATED       | AC1   | UAL     | <u> </u> |  |
| CU     | <u>T</u>      |                    |                |     |     |     |        |            |             |       |         |          |  |
|        |               |                    |                |     |     |     |        |            |             |       |         |          |  |
| RO     | <u>LL</u>     |                    |                |     |     |     |        |            |             |       |         |          |  |
|        |               |                    |                |     |     |     |        |            |             |       |         |          |  |
| WE     | LD            |                    |                |     |     |     |        |            |             |       |         |          |  |
| <br>GR | IND           |                    |                |     |     |     |        | _          |             |       |         |          |  |
|        |               |                    |                |     |     |     |        | -          |             |       |         |          |  |
| ОТ     | HER           |                    |                |     |     |     |        |            |             |       |         |          |  |
|        |               |                    |                |     |     |     |        |            |             |       |         |          |  |
| OT     | HER           |                    |                |     |     |     |        |            |             |       |         |          |  |
|        |               |                    |                |     |     |     |        |            |             |       |         |          |  |
|        | TAL<br>DESCRI | IPTION             |                |     |     |     |        |            |             |       |         |          |  |
|        | -             |                    |                |     |     |     |        |            |             |       |         |          |  |
|        |               |                    |                |     |     |     |        |            |             |       |         |          |  |
|        |               |                    |                |     |     |     |        |            |             |       |         |          |  |
|        |               |                    |                |     |     |     |        |            | 7           | ~     | -       |          |  |
|        |               |                    |                |     |     |     |        | =          | / 4         |       |         | 10       |  |
|        |               |                    |                |     |     |     |        |            | 13/47       | 1     |         |          |  |
|        |               |                    |                |     |     |     |        | •          |             |       |         |          |  |
|        |               | ج (                | 7              |     | n   | C   | 7      | -          | 41          |       |         |          |  |
|        |               |                    | _ (            |     |     |     |        | 1 11 7     |             |       |         |          |  |
|        |               | <b>311</b>         | Λ <b>Ν Ι</b> Ν | ı   |     |     |        | IVU(       |             |       |         | \I_      |  |
|        |               |                    | // 1/          |     | 1   | / [ |        | . 11       | <del></del> |       | <i></i> |          |  |
|        | (             | JH،                | ANN<br>T       |     |     |     |        |            |             |       |         | ΝL       |  |
|        | (             | JH،                | T              | YPI | CAL | _ P | 41     | JEL<br>DE1 | SEC         | CTIC  | N       | ΝC       |  |