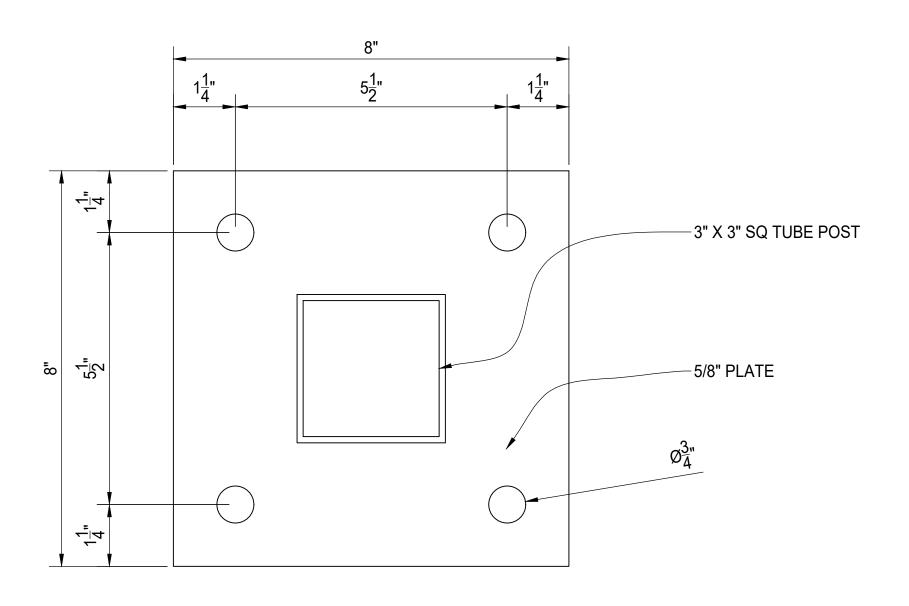

TYPICAL BASE PLATE DETAIL

| QTY     | MK                                    | DESCF          | RIPTION         |        | LEN | GTH | NOTES |   |     |
|---------|---------------------------------------|----------------|-----------------|--------|-----|-----|-------|---|-----|
|         |                                       |                |                 |        |     |     |       |   |     |
|         |                                       |                |                 |        |     |     |       |   |     |
|         |                                       |                |                 |        |     |     |       |   |     |
|         |                                       |                |                 |        |     |     |       |   |     |
|         |                                       |                |                 |        |     |     |       |   |     |
|         |                                       |                |                 |        |     |     |       |   |     |
|         |                                       |                |                 |        |     |     |       |   |     |
|         |                                       |                |                 |        |     |     |       |   |     |
|         |                                       |                |                 |        |     |     |       |   |     |
|         |                                       |                |                 |        |     |     |       |   |     |
|         |                                       |                |                 |        |     |     |       |   |     |
|         |                                       |                |                 |        |     |     |       |   |     |
|         |                                       |                |                 |        | _   |     |       |   |     |
|         |                                       |                |                 |        |     |     |       |   |     |
|         |                                       |                |                 |        |     |     |       |   |     |
|         |                                       |                |                 |        |     |     |       |   |     |
|         |                                       |                |                 |        |     |     |       |   |     |
|         |                                       |                |                 |        |     |     |       |   |     |
|         |                                       |                |                 |        |     |     |       |   |     |
|         |                                       |                |                 |        |     |     |       |   |     |
|         |                                       |                |                 |        |     |     |       |   |     |
| •       |                                       |                |                 |        |     |     |       |   |     |
| RO      | LL                                    |                |                 |        |     |     |       |   |     |
| WE      | LD                                    |                |                 |        |     |     |       |   |     |
|         |                                       |                |                 |        |     |     |       |   |     |
| GR      | IND                                   |                |                 |        |     |     |       |   |     |
| OTI     | HER                                   |                |                 |        |     |     |       |   |     |
| II      | \                                     |                |                 |        |     | -   |       |   |     |
| OTI     | HER                                   |                |                 |        |     |     |       |   |     |
|         |                                       |                |                 |        |     |     |       |   |     |
|         | TAL<br>DESCR                          | IPTION         |                 |        |     |     |       |   | DA  |
|         |                                       |                |                 |        |     |     |       |   |     |
|         |                                       |                |                 |        |     |     |       |   |     |
| E STORY | e e e e e e e e e e e e e e e e e e e | TAX CONTRACTOR |                 |        |     |     |       |   |     |
|         |                                       |                |                 |        |     |     | 7/    | ~ | 4   |
|         |                                       |                |                 |        |     |     |       | - |     |
|         |                                       |                |                 |        |     |     |       | - |     |
| F       |                                       | \_             |                 |        |     | 1   |       | _ |     |
| ŀ       |                                       | 'n             | эιг             | בח     | 0   |     |       |   |     |
|         |                                       |                | manuscul and to | ASIA I |     |     | RS    |   |     |
|         | (                                     | CHA            | ANNEL           |        |     |     |       |   | ANE |
|         |                                       |                |                 |        |     |     |       |   |     |
|         |                                       |                |                 | ASE PL |     |     |       |   |     |
|         | RICAN FE<br>JECT #:<br>FRENCE<br>#:   |                |                 | H TO B |     |     |       |   | D   |