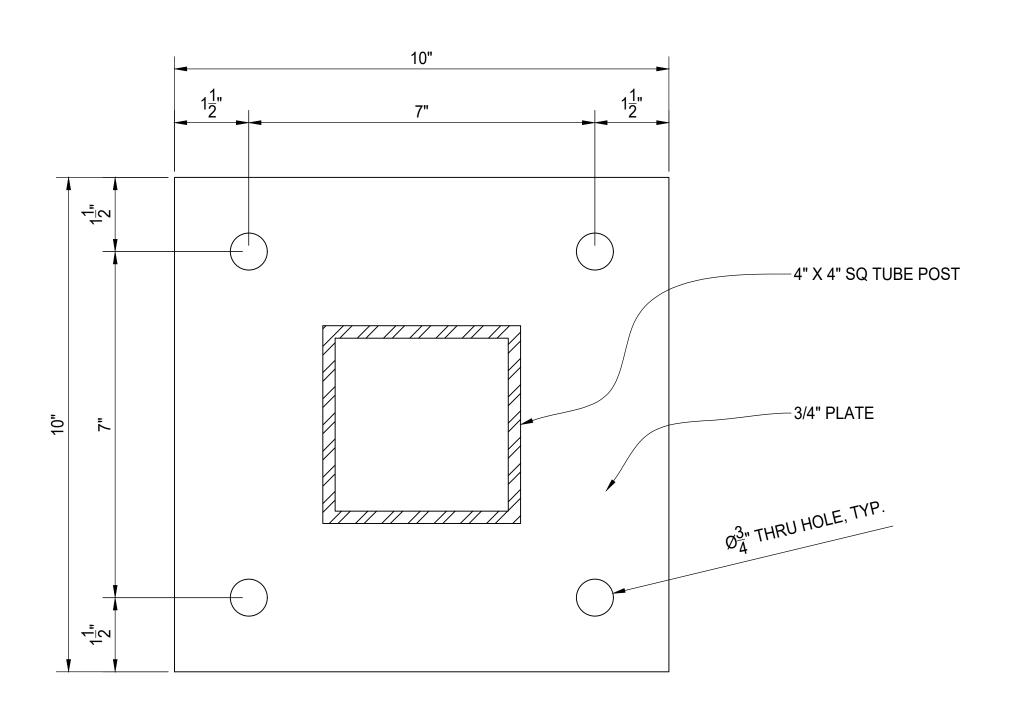

TYPICAL BASE PLATE DETAIL

| QTY MK                                          | DESCRIP | TION   |        | LENGTH | NOTES | NOTES |     |
|-------------------------------------------------|---------|--------|--------|--------|-------|-------|-----|
|                                                 |         |        |        |        |       |       |     |
|                                                 |         |        |        |        |       |       |     |
|                                                 |         |        |        |        |       |       |     |
| +                                               |         |        |        |        |       |       |     |
| +                                               |         |        |        |        |       |       |     |
|                                                 |         |        |        |        |       |       |     |
|                                                 |         |        |        |        |       |       |     |
|                                                 |         |        |        |        |       |       |     |
|                                                 |         |        |        |        |       |       |     |
|                                                 |         |        |        |        |       |       |     |
|                                                 |         |        |        |        |       |       |     |
|                                                 |         |        |        |        |       |       |     |
|                                                 |         |        |        |        |       |       |     |
|                                                 |         |        |        |        |       |       |     |
|                                                 |         |        |        |        |       |       |     |
|                                                 |         |        |        |        |       |       |     |
|                                                 |         |        |        |        |       |       |     |
|                                                 |         |        |        |        |       |       |     |
|                                                 |         |        |        |        |       |       |     |
|                                                 |         |        |        |        |       |       |     |
|                                                 |         |        |        |        |       |       |     |
|                                                 |         |        |        |        |       |       |     |
|                                                 | ,       |        |        |        |       |       |     |
| ROLL                                            |         |        |        |        |       |       |     |
| WELD                                            |         |        |        |        |       |       |     |
|                                                 |         |        |        |        |       |       |     |
| GRIND                                           |         |        |        |        |       |       |     |
|                                                 |         |        |        |        |       |       |     |
| OTHER                                           |         |        |        |        |       |       |     |
| OTHER                                           |         |        |        |        |       |       |     |
| OINEK                                           |         |        |        | •      |       |       |     |
| TOTAL                                           |         |        |        |        |       |       |     |
| REV DESC                                        | RIPTION |        | 1      | 1.     |       |       | DA  |
|                                                 |         |        |        |        |       |       |     |
|                                                 |         |        |        |        |       |       |     |
|                                                 |         |        |        |        |       |       |     |
|                                                 |         |        |        |        | 7/4   |       | , B |
|                                                 |         |        |        |        | 4     | -     | 4   |
| Paris Control                                   |         |        |        | - 1    |       | -     |     |
|                                                 | ) —     | VID    | nS     |        | _11   |       |     |
|                                                 | C       | IUI    |        | Οl.    |       |       |     |
|                                                 |         |        | ASIA I | _OU    | VERS  |       |     |
|                                                 | CHA     |        | . ALUN | 1. LC  | UVEF  | RED G | ATE |
|                                                 |         | BA     | SE PL  | ATE    | DETA  | λIL   |     |
|                                                 | -       |        |        |        |       |       |     |
| AMERICAN F<br>PROJECT #:<br>REFERENCE<br>JOB #: |         | FINISH | НТОВ   |        | ETERI |       |     |