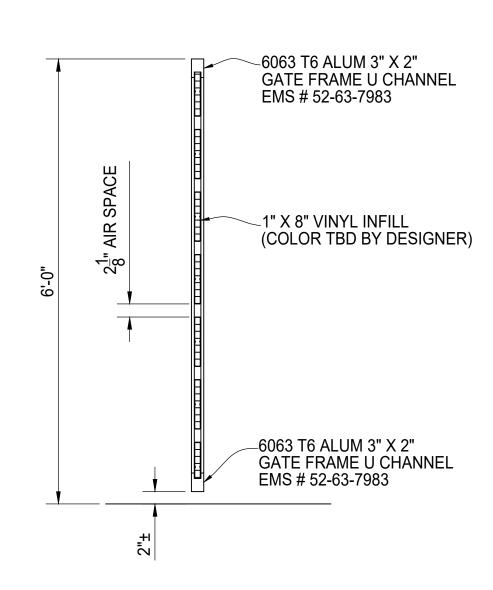

**PLAN VIEW** 

3'-9<del>7</del>" \_GORILLA HINGE II HINGES MAY VARY **UPON APPLICATION** LATCH POST AND BASE PLATE SIZING TO BE DETERMINED. HINGE POST SIZING, BASE PLATE SIZING AND HINGE DESIGN TO BE DETERMINED PENDING GATE SIZE. POST AND PLATE LATCH AND LOCK
SEE DETAIL SHEET 2 TO BE STEEL. -6063 T6 ALUM 3" X 2" GATE FRAME U CHANNEL EMS # 52-63-7983 -1" X 8" VINYL INFILL (COLOR TBD BY DESIGNER) GRADE NOTE:
POST CAN BE SET WITH EITHER A BASE PLATE OR
EMBEDDED IN A FOOTING. IF USING A FOOTING, DEPTH
AND DIAMETER TO BE DETERMINED BY END USER.