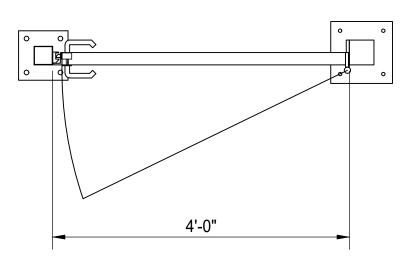

**PLAN VIEW** 

3'-9<del>7</del>" \_GORILLA HINGE II HINGES MAY VARY **UPON APPLICATION** LATCH POST AND BASE PLATE SIZING TO BE DETERMINED. HINGE POST SIZING, BASE PLATE SIZING AND HINGE DESIGN TO BE DETERMINED PENDING GATE SIZE. POST AND PLATE LATCH AND LOCK
SEE DETAIL SHEET 2 TO BE STEEL. -6063 T6 ALUM 3" X 2" GATE FRAME U CHANNEL EMS # 52-63-7983 -1" X 8" VINYL INFILL (COLOR TBD BY DESIGNER) GRADE NOTE:
POST CAN BE SET WITH EITHER A BASE PLATE OR
EMBEDDED IN A FOOTING. IF USING A FOOTING, DEPTH
AND DIAMETER TO BE DETERMINED BY END USER.

SINGLE SWING GATE ASSEMBLY HINGE SIDE AND OPENING DIRECTION MAY VARY SEE DETAIL SHEET 2 FOR HINGE AND LATCH

**ELEVATION VIEW** 

SIDE VIEW

**GATE SECTION** 

SCALE: N.T.S.

DRAWN PB DATE: 03/19/2020 REV . SHEET# 01